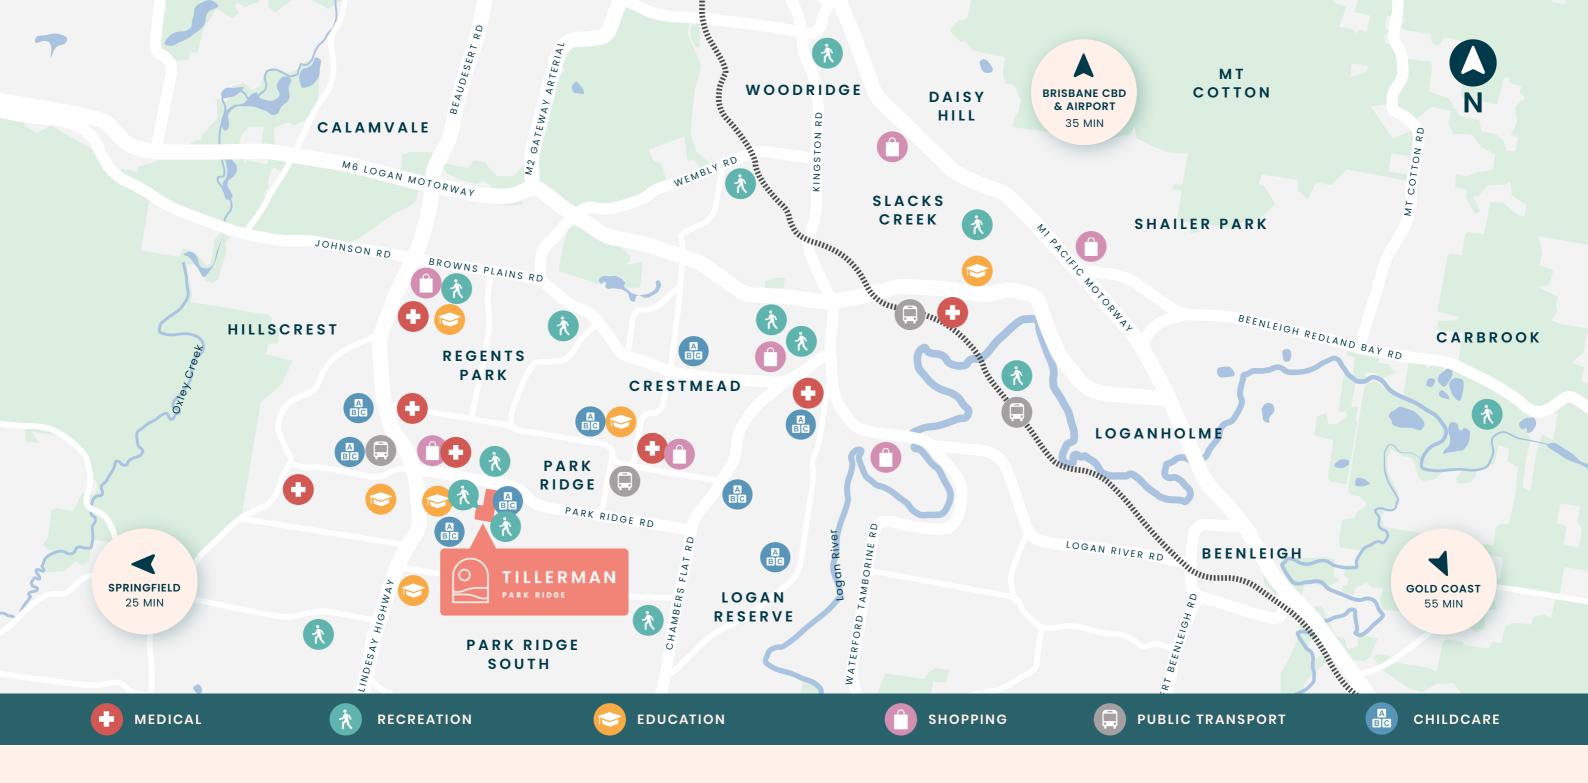

Tillerman & surrounds

ALL DOWN THE ROAD.

NOT DOWN THE TRACK.

Tillerman's close location to established amenities means you won't have to wait for modern conveniences to be built. All the things that make life comfortable like shopping, dining, transport, education, healthcare and nearby highway access are moments away. In other words, you can look forward to a truly connected life where a sense of neighborhood sanctuary is protected.