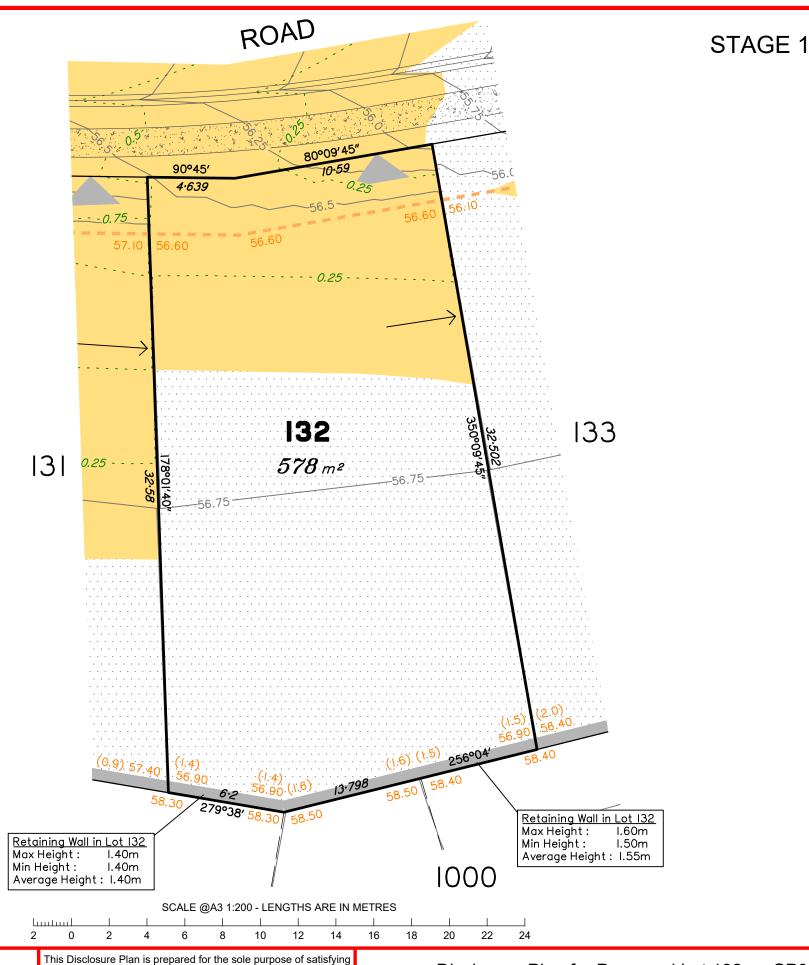

#### Disclosure Plan for Proposed Lot 132 on SP338081

Described as part of Lot 3 on RP137533 Existing Title Reference: 14980141

Locality of Park Ridge (Logan City Council)

Level Datum: AHD der.
Origin of Levels: PSM 70079

Chkd Description

A TG 11/08/22 PS Original Issue

**LEGEND** 

Area of Fill

Area of Cut

- - - - - Depth of Fill Contours

**Design Contours** 

Proposed Retaining Wall
(I.5) (Height shown in brackets on lower side)

Finished Design Surface Level

Earthworks Pad Extents

**Built to Boundary Location** 

(Not all items in this legend may be relevant to the

This plan has been prepared from preliminary survey plan (SP338081) and engineering plans provided on the

Future Development Lot Boundary
 Proposed Driveway Location

Top of Batter

Sewer Line / Manhole

Drainage Line / Pit

lot shown on this plan)

approval for the proposed lot.

for the proposed lot.

be applicable to the lot.

accordance with AS3798-2007.

No. by Date

02/08/22 by Peak Urban Civil Engineers.

At the time of publication of this plan, the relevant authorities have not yet granted Reconfiguration of a Lot

At the time of publication of this plan, the relevant

authorities have not yet granted operational works approval

The purchaser should refer to the applicable development approvals for building and/or other requirements that may

Retaining wall locations and thickness shown on this plan are diagrammatic. For detailed design information refer to the relevant earthworks drawings from Peak Urban.

All fill shall be placed and compacted in a controlled manner under Level 1 supervision and certification in

NOTES

RL of Origin: 57.043 Contour Interval: 0.25m

Scale @A3 1: 200

Dwg No. 10652 S 15 DP A\_132

Saunders Havill Group Pty Ltd ABN 24 144 972 949
Brisbane Springfield Rockhampton
head office 9 Thompson St Bowen Hills 0 4006
phone I300 I23 SHG web www.saundershavill.com

group

phone I300 I23 SHG web www.saundershavill.com
surveying town planning urban design environmental management landscape architecture

the Disclosure requirements of the Land Sales Act and SHOULD NOT be used for any other purpose, particularly as-constructed purposes. This information is compiled from Design plans only, unless otherwise stated, and therefore is subject to final survey and construction of operational works.

PARK RIDGE

ROAD

STAGE 1

#### NOTES

This plan has been prepared from preliminary survey plan (SP338081) and engineering plans provided on the 02/08/22 by Peak Urban Civil Engineers.

At the time of publication of this plan, the relevant authorities have not yet granted Reconfiguration of a Lot approval for the proposed lot.

At the time of publication of this plan, the relevant authorities have not yet granted operational works approval for the proposed lot.

The purchaser should refer to the applicable development approvals for building and/or other requirements that may be applicable to the lot.

Retaining wall locations and thickness shown on this plan are diagrammatic. For detailed design information refer to the relevant earthworks drawings from Peak Urban.

All fill shall be placed and compacted in a controlled manner under Level 1 supervision and certification in accordance with AS3798-2007.

Lot 133 is subject to areas of fill less than 0.25m in depth.

| Г    | No. | by | Date     | Chkd | Description    |
|------|-----|----|----------|------|----------------|
| Se   | Α   | TG | 11/08/22 | PS   | Original Issue |
| ssue |     |    |          |      |                |
| _    |     |    |          |      |                |
|      | -   |    |          |      |                |