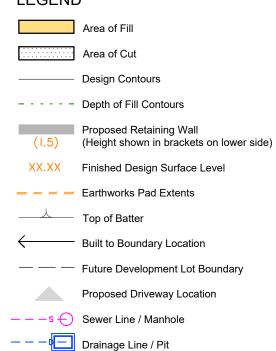

#### **LEGEND**

Area of Fill Area of Cut

**Design Contours** 

- - - - - Depth of Fill Contours Proposed Retaining Wall

(Height shown in brackets on lower side) Finished Design Surface Level

Earthworks Pad Extents

Top of Batter

**Built to Boundary Location** 

Future Development Lot Boundary

**Proposed Driveway Location** 

-s ( ) Sewer Line / Manhole

Drainage Line / Pit

(Not all items in this legend may be relevant to the lot shown on this plan)