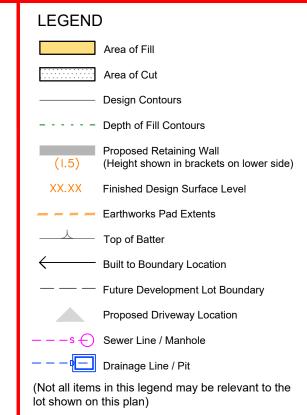

#### **LEGEND**

Area of Fill Area of Cut

**Design Contours** 

- - - - - Depth of Fill Contours Proposed Retaining Wall

(Height shown in brackets on lower side) Finished Design Surface Level

Earthworks Pad Extents

Top of Batter

**Built to Boundary Location** 

Future Development Lot Boundary

**Proposed Driveway Location** 

-s ( ) Sewer Line / Manhole

Drainage Line / Pit

(Not all items in this legend may be relevant to the lot shown on this plan)