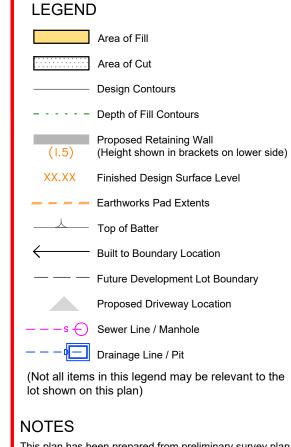

#### **LEGEND**

Area of Fill Area of Cut

**Design Contours** 

- - - - - Depth of Fill Contours Proposed Retaining Wall

(Height shown in brackets on lower side) Finished Design Surface Level

Earthworks Pad Extents

Top of Batter

**Built to Boundary Location** 

Future Development Lot Boundary

**Proposed Driveway Location** 

-s ( ) Sewer Line / Manhole

Drainage Line / Pit

(Not all items in this legend may be relevant to the lot shown on this plan)