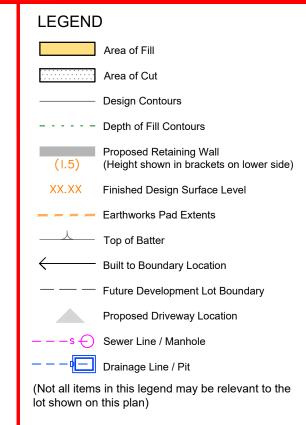

#### **LEGEND**

Area of Fill Area of Cut

**Design Contours** 

- - - - - Depth of Fill Contours Proposed Retaining Wall

(Height shown in brackets on lower side) Finished Design Surface Level

Earthworks Pad Extents

Top of Batter

**Built to Boundary Location** 

Future Development Lot Boundary

**Proposed Driveway Location** 

-s ( ) Sewer Line / Manhole

Drainage Line / Pit

(Not all items in this legend may be relevant to the lot shown on this plan)