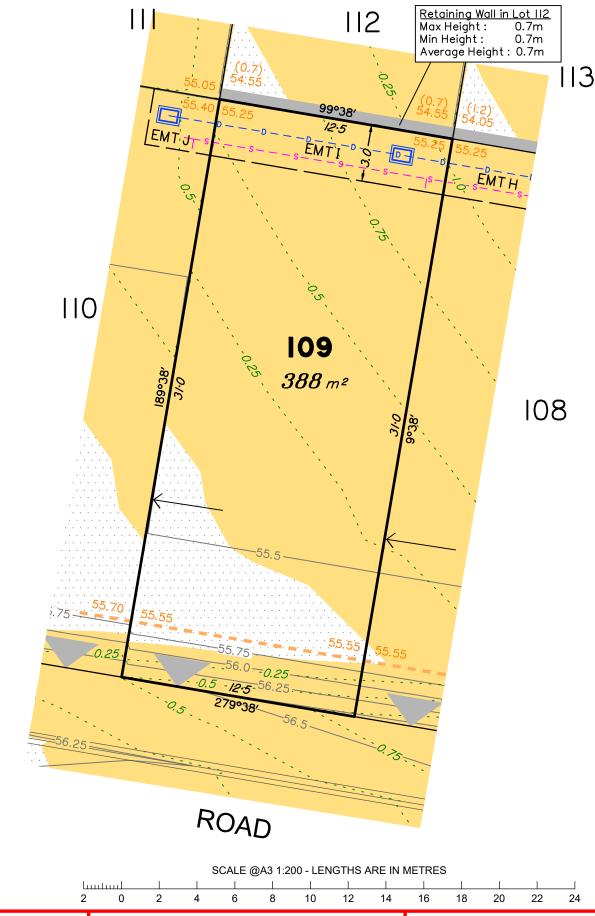

Lot 109 contains Easement I on SP338081 for services benefiting Logan City Council.

| Т        | No. | by | Date     | Chkd | Description    |
|----------|-----|----|----------|------|----------------|
| y.       |     | TG | 11/08/22 | PS   | Original Issue |
| <u>a</u> |     |    |          |      |                |
| 8        |     |    |          |      |                |
|          |     |    |          |      |                |
|          |     |    |          |      |                |

#### Disclosure Plan for Proposed Lot 109 on SP338081

Described as part of Lot 3 on RP137533 Existing Title Reference: 14980141

Locality of Park Ridge (Logan City Council)

Level Datum: AHD der. Origin of Levels: PSM 70079 RL of Origin: 57.043 Contour Interval: 0.25m Scale @A3 1: 200

Lot 110 contains Easement J on SP338081 for services benefiting Logan City Council.

|  |       | No. | by | Date     | Chkd | Description    |
|--|-------|-----|----|----------|------|----------------|
|  | S     | Α   | TG | 11/08/22 | PS   | Original Issue |
|  | Issue |     |    |          |      |                |
|  |       |     |    |          |      |                |
|  |       |     |    |          |      |                |
|  |       |     |    |          |      |                |