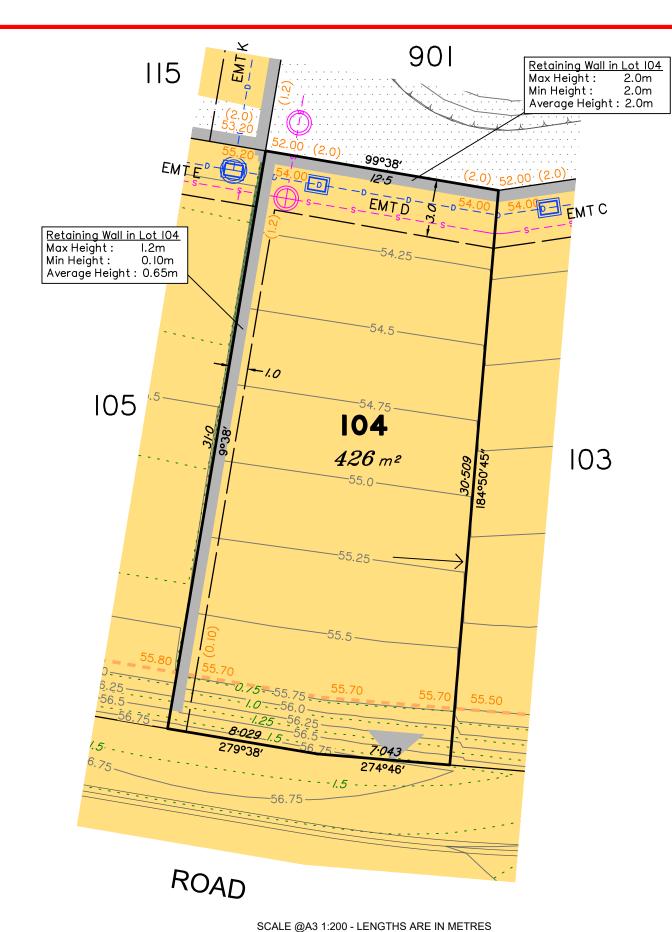

104

■ surveying ■ town planning ■ urban design ■ environmental management ■ landscape architecture

Lot 104 contains Easement D on SP338081 for services benefiting Logan City Council.

|       | No. | by | Date     | Chkd | Description    |
|-------|-----|----|----------|------|----------------|
|       | Α   | TG | 11/08/22 | PS   | Original Issue |
| senss |     |    |          |      |                |
| SS    |     |    |          |      |                |
|       |     |    |          |      |                |

#### Disclosure Plan for Proposed Lot 104 on SP338081

20

18

22

Described as part of Lot 3 on RP137533 Existing Title Reference: 14980141 Level Datum: AHD der. Origin of Levels: PSM 70079 RL of Origin: 57.043 Contour Interval: 0.25m