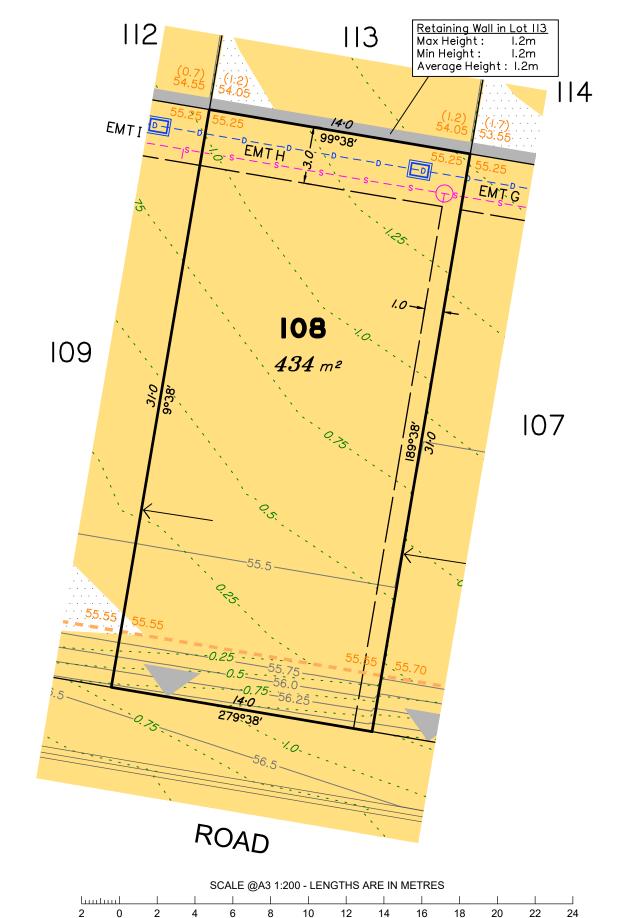

Lot 108 contains Easement H on SP338081 for services benefiting Logan City Council.

|           | No. | by | Date     | Chkd | Description    |
|-----------|-----|----|----------|------|----------------|
| S         | Α   | TG | 11/08/22 | PS   | Original Issue |
| enss      |     |    |          |      |                |
| <u>88</u> |     |    |          |      |                |
|           |     |    |          |      |                |
|           |     |    |          |      |                |

#### Disclosure Plan for Proposed Lot 108 on SP338081

Described as part of Lot 3 on RP137533 Existing Title Reference: 14980141

Locality of Park Ridge (Logan City Council)

Level Datum: AHD der. Origin of Levels: PSM 70079 RL of Origin: 57.043 Contour Interval: 0.25m Scale @A3 1: 200

Saunders Havill Group Pty Ltd ABN 24 144 972 949
Brisbane Springfield Rockhampton
head office 9 Thompson St Bowen Hills 0 4006
phone 1300 123 SHG web www.saundershavill.com

112

EMTi

Retaining Wall in Lot 113 Max Height: 1.2m

Average Height: 1.2m

I.2m

Min Height :

109

surveying ø town planning ø urban design ø environmental management ø landscape architecture