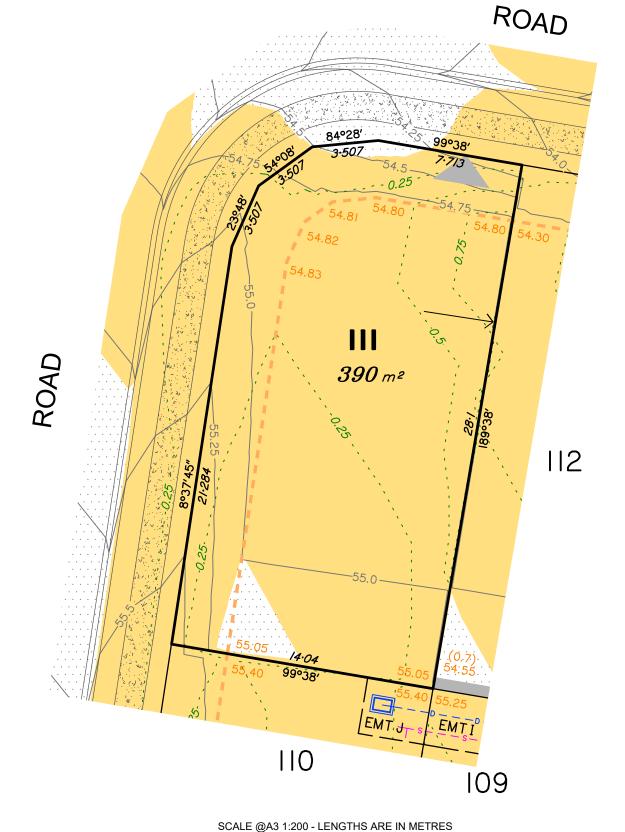

#### Disclosure Plan for Proposed Lot 109 on SP338081

Described as part of Lot 3 on RP137533 Existing Title Reference: 14980141

Locality of Park Ridge (Logan City Council)

Level Datum: AHD der. Origin of Levels: PSM 70079 RL of Origin: 57.043 Contour Interval: 0.25m Scale @A3 1: 200

Lot 110 contains Easement J on SP338081 for services benefiting Logan City Council.

|  |       | No. | by | Date     | Chkd | Description    |
|--|-------|-----|----|----------|------|----------------|
|  | S     | Α   | TG | 11/08/22 | PS   | Original Issue |
|  | Issue |     |    |          |      |                |
|  |       |     |    |          |      |                |
|  |       |     |    |          |      |                |
|  |       |     |    |          |      |                |