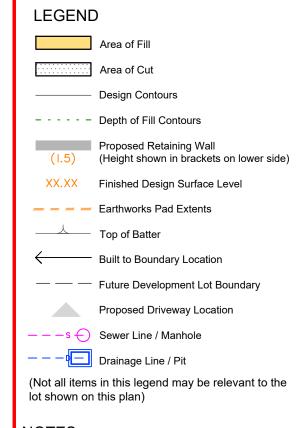

#### **LEGEND**

Area of Fill Area of Cut

**Design Contours** 

- - - - - Depth of Fill Contours Proposed Retaining Wall

(Height shown in brackets on lower side) Finished Design Surface Level

Earthworks Pad Extents

Top of Batter

**Built to Boundary Location** 

Future Development Lot Boundary

**Proposed Driveway Location** 

-s ( ) Sewer Line / Manhole

Drainage Line / Pit

(Not all items in this legend may be relevant to the lot shown on this plan)

#### LEGEND

Area of Fill

Area of Cut

Design ContoursDepth of Fill Contours

Proposed Retaining Wall

XX.XX Finished Design Surface Level

(Height shown in brackets on lower side)

Earthworks Pad Extents

\_\_\_\_\_\_ Top of Batter

← Built to Boundary Location

— — Future Development Lot Boundary

Proposed Driveway Location

--s Sewer Line / Manhole

-- Pit Drainage Line / Pit

(Not all items in this legend may be relevant to the lot shown on this plan)

#### **LEGEND**

(Not all items in this legend may be relevant to the lot shown on this plan)

#### **LEGEND**

lot shown on this plan)

# Future Development Lot Boundary -s - Sewer Line / Manhole Drainage Line / Pit (Not all items in this legend may be relevant to the lot shown on this plan) NOTES

**LEGEND** 

Area of Fill

Area of Cut

- - - - - Depth of Fill Contours

**Design Contours** 

Proposed Retaining Wall
(I.5) (Height shown in brackets on lower side)

Finished Design Surface Level

Earthworks Pad Extents

**Built to Boundary Location** 

Proposed Driveway Location

Top of Batter