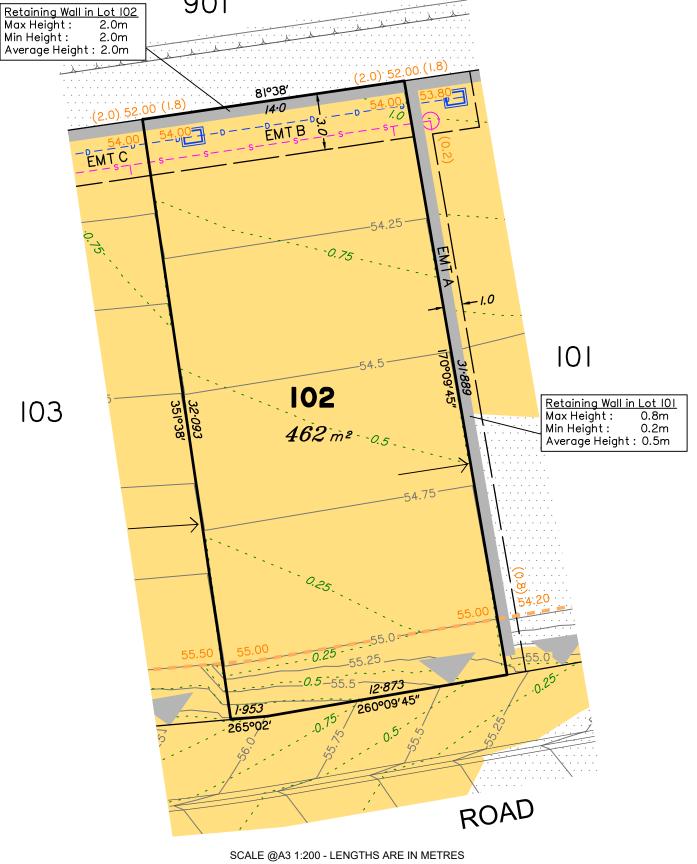

Lot 102 contains Easement B on SP338081 for services

Chkd Description

A TG 11/08/22 PS Original Issue

02/08/22 by Peak Urban Civil Engineers.

 Future Development Lot Boundary Proposed Driveway Location

**Design Contours** 

#### Disclosure Plan for Proposed Lot 102 on SP338081

Existing Title Reference: 14980141

ROAD

20

18

22

SCALE @A3 1:200 - LENGTHS ARE IN METRES