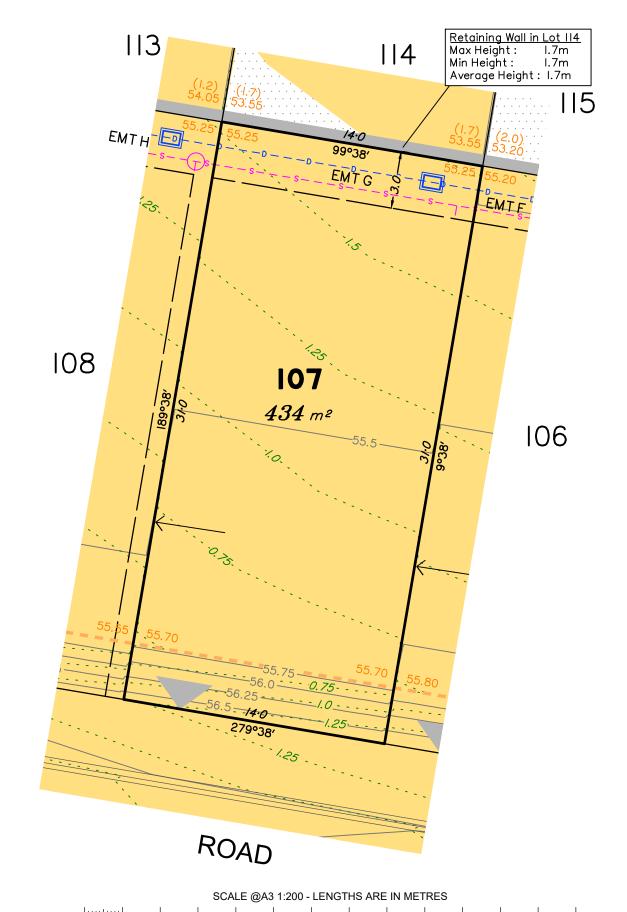

Lot 107 contains Easement G on SP338081 for services benefiting Logan City Council.

|           | No. | by | Date     | Chkd | Description    |
|-----------|-----|----|----------|------|----------------|
| S         | Α   | TG | 11/08/22 | PS   | Original Issue |
| enss      |     |    |          |      |                |
| <u>88</u> |     |    |          |      |                |
|           |     |    |          |      |                |
|           |     |    |          |      |                |

#### Disclosure Plan for Proposed Lot 107 on SP338081

22

16

18

20

Described as part of Lot 3 on RP137533 Existing Title Reference: 14980141

Locality of Park Ridge (Logan City Council)

Level Datum: AHD der. Origin of Levels: PSM 70079 RL of Origin: 57.043 Contour Interval: 0.25m Scale @A3 1: 200

#### STAGE 1

Retaining Wall in Lot 115

Average Height: 2.0m

EMTE

105

22

18

20

Max Height:

Min Height:

(2.0) 53.20 (2.0)

EMTF

106