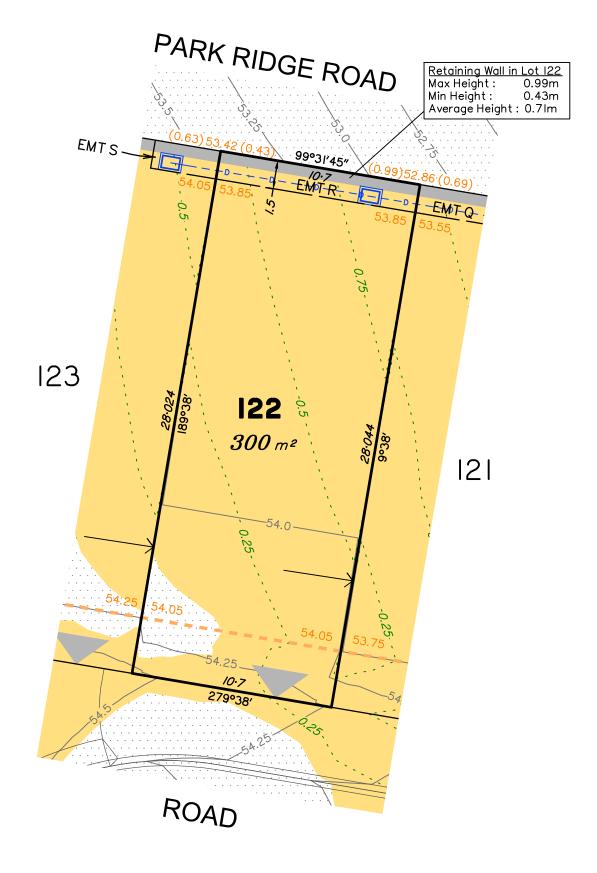

Lot 121 contains Easement Q on SP338081 for services benefiting Logan City Council.

|            | d Description  | y Date Chkd   |
|------------|----------------|---------------|
| တ္ထ        | Original Issue | G 11/08/22 PS |
| senss      |                |               |
| <u>~</u> [ |                |               |
|            |                |               |
| ISS        |                |               |

Lot 122 contains Easement R on SP338081 for services benefiting Logan City Council.

|          | No. | by | Date     | Chkd | Description    |
|----------|-----|----|----------|------|----------------|
| S        | Α   | TG | 11/08/22 | PS   | Original Issue |
| ssue     |     |    |          |      |                |
| <u>s</u> |     |    |          |      |                |
|          |     |    |          |      |                |
|          |     |    |          |      |                |

#### Disclosure Plan for Proposed Lot 122 on SP338081

22

18

20

Described as part of Lot 3 on RP137533 Existing Title Reference: 14980141

Locality of Park Ridge (Logan City Council)

Level Datum: AHD der. Origin of Levels: PSM 70079 RL of Origin: 57.043 Contour Interval: 0.25m