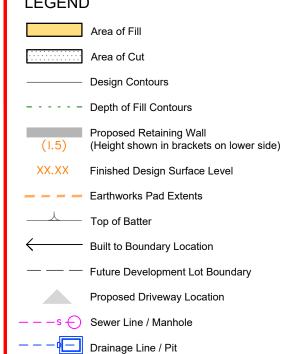

#### **LEGEND**

Area of Fill Area of Cut

**Design Contours** 

- - - - - Depth of Fill Contours Proposed Retaining Wall

(Height shown in brackets on lower side) Finished Design Surface Level

Earthworks Pad Extents

Top of Batter

**Built to Boundary Location** 

Future Development Lot Boundary

**Proposed Driveway Location** 

-s ( ) Sewer Line / Manhole

Drainage Line / Pit

(Not all items in this legend may be relevant to the lot shown on this plan)

#### LEGEND

Area of Fill

Area of Cut

Design ContoursDepth of Fill Contours

Proposed Retaining Wall

XX.XX Finished Design Surface Level

(Height shown in brackets on lower side)

Earthworks Pad Extents

\_\_\_\_\_\_ Top of Batter

← Built to Boundary Location

— — Future Development Lot Boundary

Proposed Driveway Location

--s Sewer Line / Manhole

-- Pit Drainage Line / Pit

(Not all items in this legend may be relevant to the lot shown on this plan)

#### **LEGEND**

(Not all items in this legend may be relevant to the lot shown on this plan)

#### **LEGEND**

lot shown on this plan)

# Future Development Lot Boundary -s - Sewer Line / Manhole Drainage Line / Pit (Not all items in this legend may be relevant to the lot shown on this plan) NOTES

**LEGEND** 

Area of Fill

Area of Cut

- - - - - Depth of Fill Contours

**Design Contours** 

Proposed Retaining Wall
(I.5) (Height shown in brackets on lower side)

Finished Design Surface Level

Earthworks Pad Extents

**Built to Boundary Location** 

Proposed Driveway Location

Top of Batter