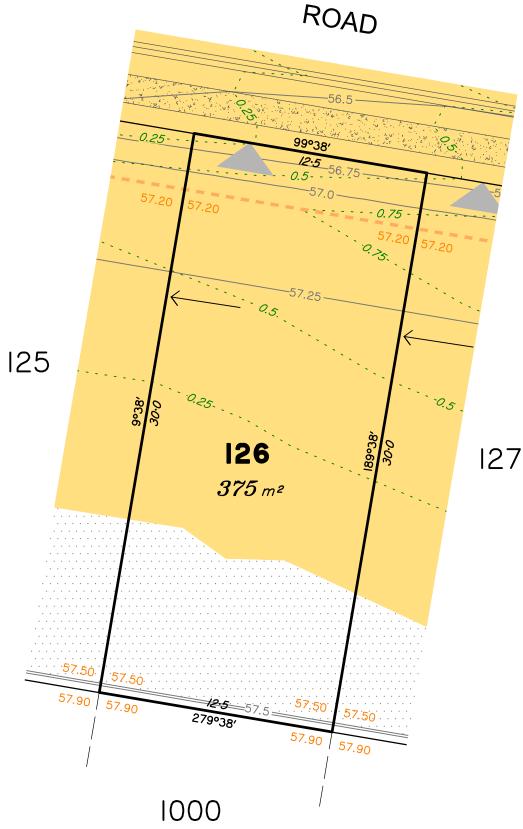

#### Disclosure Plan for Proposed Lot 126 on SP338081

22

18

20

Described as part of Lot 3 on RP137533 Existing Title Reference: 14980141

Locality of Park Ridge (Logan City Council)

Level Datum: AHD der.
Origin of Levels: PSM 70079
RL of Origin: 57.043
Contour Interval: 0.25m

Scale @A3 1: 200

Dwg No. 10652 S 15 DP A\_126

Saunders Havill Group Pty Ltd ABN 24 144 972 949
Brisbane Springfield Rockhampton
head office 9 Thompson St Bowen Hills 0 4006
phone I300 I23 SHG web www.saundershavill.com

■ surveying ■ town planning ■ urban design ■ environmental management ■ landscape architecture

PARK RIDGE

1000

SCALE @A3 1:200 - LENGTHS ARE IN METRES

- - 0.75

0.75.

#### STAGE 1

This plan has been prepared from preliminary survey plan (SP338081) and engineering plans provided on the

authorities have not yet granted Reconfiguration of a Lot approval for the proposed lot.