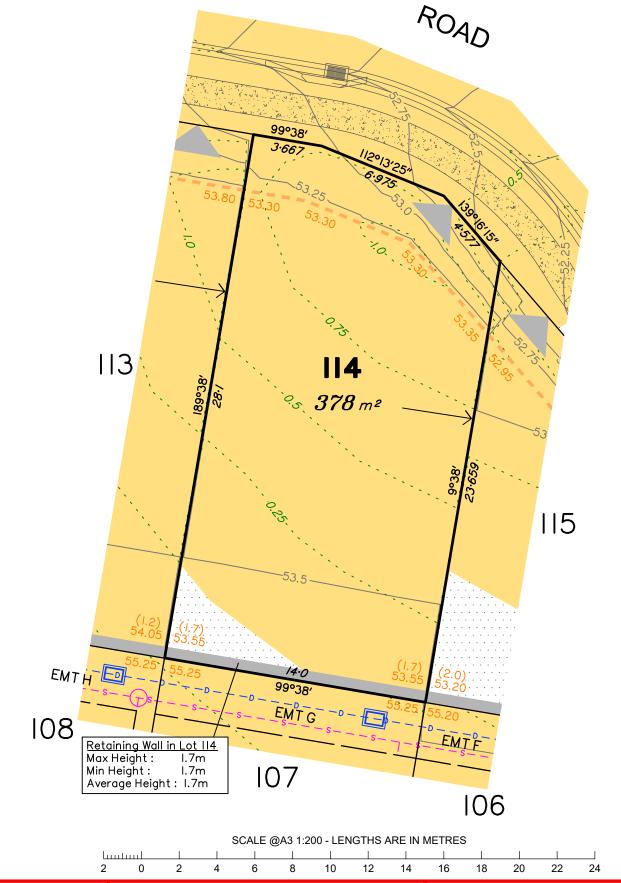

This Disclosure Plan is prepared for the sole purpose of satisfying the Disclosure requirements of the Land Sales Act and SHOULD NOT be used for any other purpose, particularly as-constructed purposes. This information is compiled from Design plans only, unless otherwise stated, and therefore is subject to final survey and construction of operational works.

#### Disclosure Plan for Proposed Lot 114 on SP338081

Described as part of Lot 3 on RP137533 Existing Title Reference: 14980141

Locality of Park Ridge (Logan City Council)

Level Datum: AHD der. Origin of Levels: PSM 70079 RL of Origin: 57.043 Contour Interval: 0.25m

Scale @A3 1: 200

#### LEGEND

Area of Fill

Area of Cut

Design ContoursDepth of Fill Contours

Proposed Retaining Wall

XX.XX Finished Design Surface Level

(Height shown in brackets on lower side)

Earthworks Pad Extents

\_\_\_\_\_\_ Top of Batter

← Built to Boundary Location

— — Future Development Lot Boundary

Proposed Driveway Location

--s Sewer Line / Manhole

-- Pit Drainage Line / Pit

(Not all items in this legend may be relevant to the lot shown on this plan)

#### NOTES

This plan has been prepared from preliminary survey plan (SP338081) and engineering plans provided on the 02/08/22 by Peak Urban Civil Engineers.

At the time of publication of this plan, the relevant authorities have not yet granted Reconfiguration of a Lot approval for the proposed lot.

At the time of publication of this plan, the relevant authorities have not yet granted operational works approval for the proposed lot.

The purchaser should refer to the applicable development approvals for building and/or other requirements that may be applicable to the lot.

Retaining wall locations and thickness shown on this plan are diagrammatic. For detailed design information refer to the relevant earthworks drawings from Peak Urban.

All fill shall be placed and compacted in a controlled manner under Level 1 supervision and certification in accordance with AS3798-2007.

Lot 115 contains Easement K on SP338081 for services benefiting Logan City Council.

|      | No. | by | Date     | Chkd | Description    |
|------|-----|----|----------|------|----------------|
|      | Α   | TG | 11/08/22 | PS   | Original Issue |
| sans |     |    |          |      |                |
| Iss  |     |    |          |      |                |
|      |     |    |          |      |                |