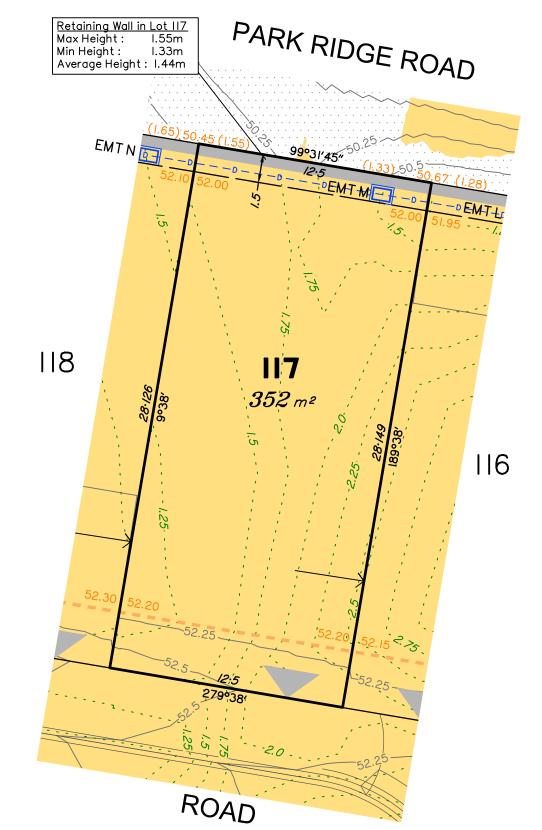

Lot 117 contains Easement M on SP338081 for services benefiting Logan City Council.

|          | No. | by | Date     | Chkd | Description    |
|----------|-----|----|----------|------|----------------|
| S        | Α   | TG | 11/08/22 | PS   | Original Issue |
| ssue     |     |    |          |      |                |
| <u>s</u> |     |    |          |      |                |
|          |     |    |          |      |                |
|          |     |    |          |      |                |

Lot 118 contains Easement N on SP338081 for services benefiting Logan City Council.

|          | No. | by | Date     | Chkd | Description    |
|----------|-----|----|----------|------|----------------|
| Issues   | Α   | TG | 11/08/22 | PS   | Original Issue |
|          |     |    |          |      |                |
| <u>s</u> |     |    |          |      |                |
|          |     |    |          |      |                |
|          |     |    |          |      |                |