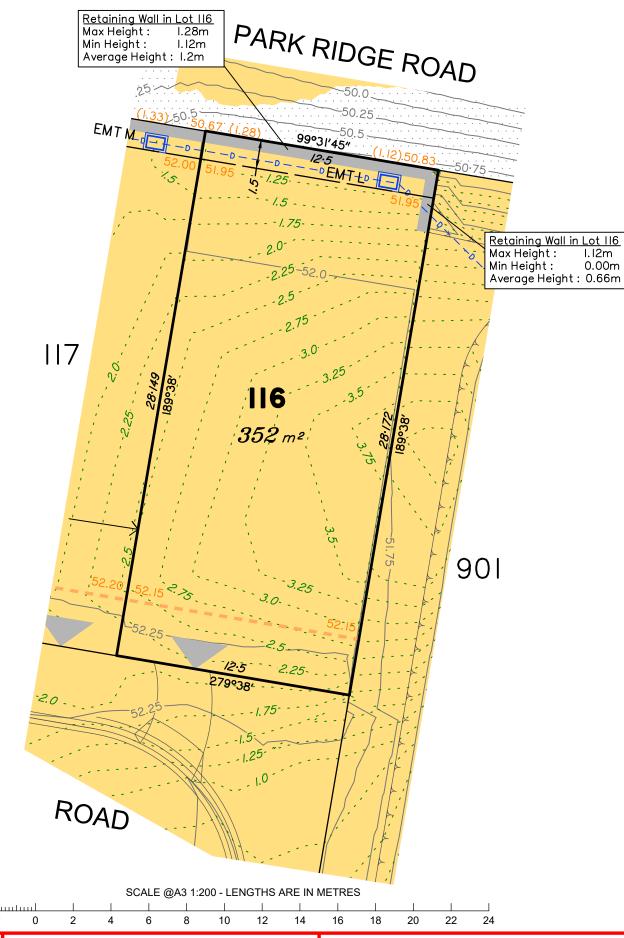

#### Disclosure Plan for Proposed Lot 116 on SP338081

Described as part of Lot 3 on RP137533 Existing Title Reference: 14980141

Locality of Park Ridge (Logan City Council)

Level Datum: AHD der.
Origin of Levels: PSM 70079
RL of Origin: 57.043
Contour Interval: 0.25m
Scale @A3 1: 200

Lot 117 contains Easement M on SP338081 for services benefiting Logan City Council.

|          | No. | by | Date     | Chkd | Description    |
|----------|-----|----|----------|------|----------------|
| S        | Α   | TG | 11/08/22 | PS   | Original Issue |
| ssue     |     |    |          |      |                |
| <u>s</u> |     |    |          |      |                |
|          |     |    |          |      |                |
|          |     |    |          |      |                |

Lot 116 contains Easement L on SP338081 for services benefiting Logan City Council.

|        |          | No. | by       | Date | Chkd           | Description |
|--------|----------|-----|----------|------|----------------|-------------|
| Issues | Α        | TG  | 11/08/22 | PS   | Original Issue |             |
|        | 3        |     |          |      |                |             |
|        | <u>s</u> |     |          |      |                |             |
|        |          |     |          |      |                |             |
|        |          |     |          |      |                |             |