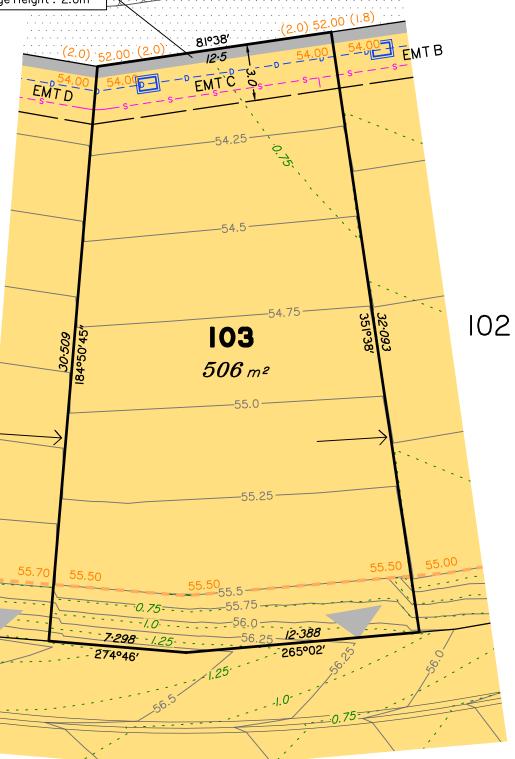

Lot 103 contains Easement C on SP338081 for services benefiting Logan City Council.

#### Disclosure Plan for Proposed Lot 103 on SP338081

Described as part of Lot 3 on RP137533 Existing Title Reference: 14980141

Level Datum: AHD der. Origin of Levels: PSM 70079 RL of Origin: 57.043

Contour Interval: 0.25m