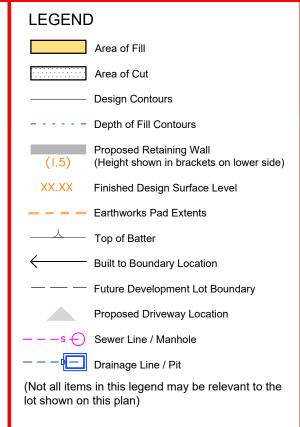

#### **LEGEND**

Area of Fill Area of Cut

**Design Contours** 

- - - - - Depth of Fill Contours Proposed Retaining Wall

(Height shown in brackets on lower side) Finished Design Surface Level

Earthworks Pad Extents

Top of Batter

**Built to Boundary Location** 

Future Development Lot Boundary

**Proposed Driveway Location** 

-s ( ) Sewer Line / Manhole

Drainage Line / Pit

(Not all items in this legend may be relevant to the lot shown on this plan)