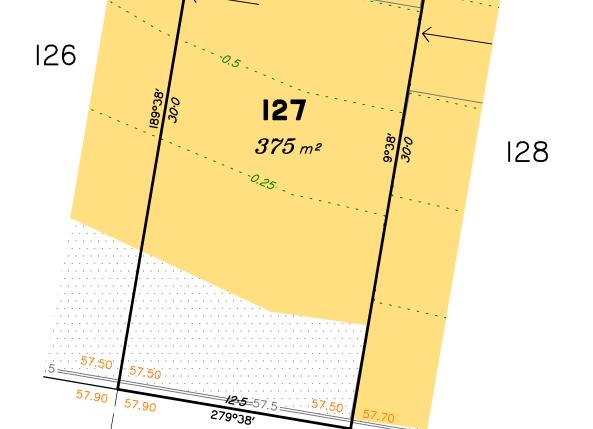

Described as part of Lot 3 on RP137533 Existing Title Reference: 14980141

Disclosure Plan for Proposed Lot 127 on SP338081

Locality of Park Ridge (Logan City Council)

22

18

20

Level Datum: AHD der. Origin of Levels: PSM 70079

RL of Origin: 57.043 Contour Interval: 0.25m

Scale @A3 1: 200

Dwg No. 10652 S 15 DP A 127

Saunders Havill Group Pty Ltd ABN 24 144 972 949 Brisbane Springfield Rockhampton head office 9 Thompson St Bowen Hills Q 4006 phone 1300 123 SHG web www.saundershavill.com