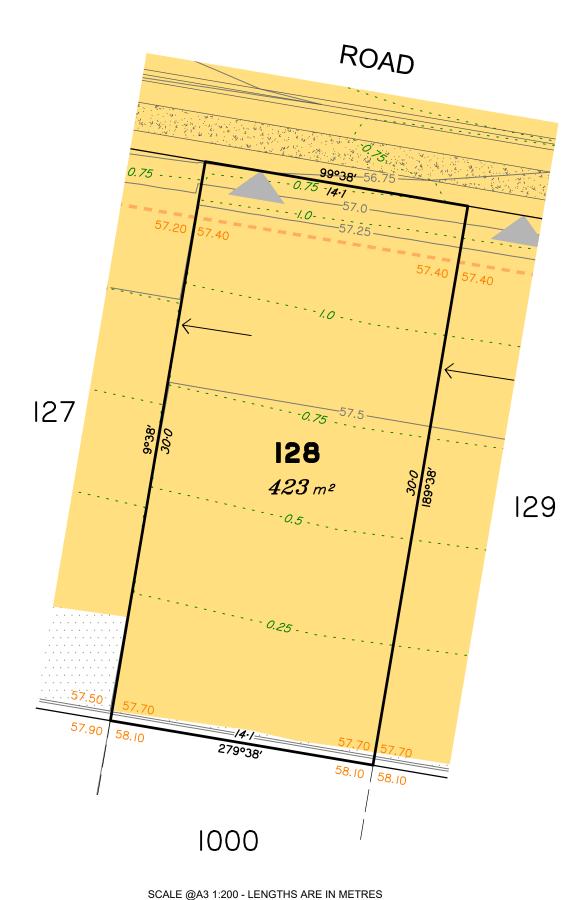

18

20

22

Disclosure Plan for Proposed Lot 128 on SP338081

Described as part of Lot 3 on RP137533 Existing Title Reference: 14980141

Level Datum: AHD der. Origin of Levels: PSM 70079 RL of Origin: 57.043 Contour Interval: 0.25m

Scale @A3 1: 200

Dwg No. 10652 S 15 DP A 128

Saunders Havill Group Pty Ltd ABN 24 144 972 949 Brisbane Springfield Rockhampton head office 9 Thompson St Bowen Hills Q 4006 phone 1300 123 SHG web www.saundershavill.com