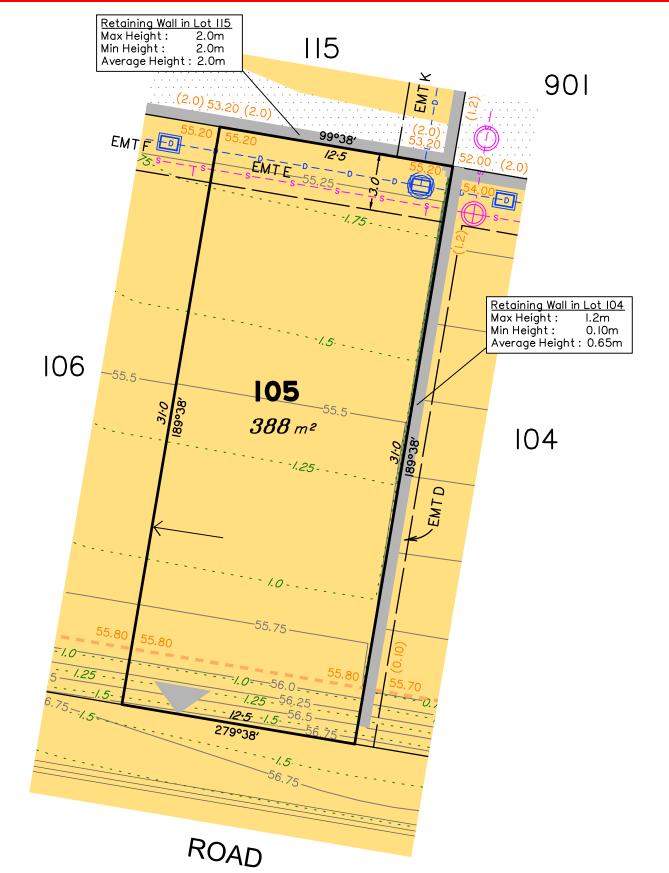

## Disclosure Plan for Proposed Lot 105 on SP338081

Described as part of Lot 3 on RP137533 Existing Title Reference: 14980141 Level Datum: AHD der.
Origin of Levels: PSM 70079
RL of Origin: 57.043
Contour Interval: 0.25m

#### STAGE 1

Retaining Wall in Lot 115

Average Height: 2.0m

EMTE

105

22

18

20

Max Height:

Min Height:

(2.0) 53.20 (2.0)

EMTF

106

Lot 106 contains Easement F on SP338081 for services benefiting Logan City Council.

|           | No. | by | Date     | Chkd | Description    |
|-----------|-----|----|----------|------|----------------|
| S         | Α   | TG | 11/08/22 | PS   | Original Issue |
| enss      |     |    |          |      |                |
| <u>88</u> |     |    |          |      |                |
|           |     |    |          |      |                |
|           |     |    |          |      |                |