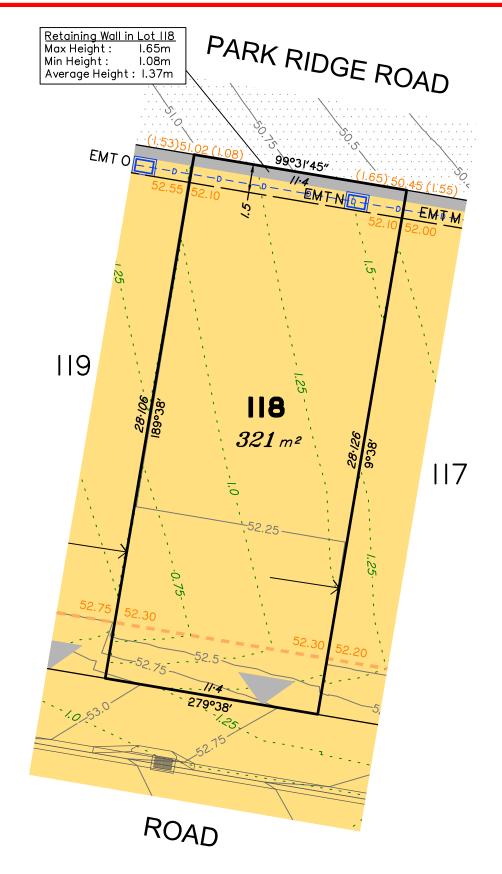

Lot 118 contains Easement N on SP338081 for services benefiting Logan City Council.

|          | No. | by | Date     | Chkd | Description    |
|----------|-----|----|----------|------|----------------|
| Issues   | Α   | TG | 11/08/22 | PS   | Original Issue |
|          |     |    |          |      |                |
| <u>s</u> |     |    |          |      |                |
|          |     |    |          |      |                |
|          |     |    |          |      |                |

#### Disclosure Plan for Proposed Lot 118 on SP338081

22

18

20

Described as part of Lot 3 on RP137533 Existing Title Reference: 14980141

Locality of Park Ridge (Logan City Council)

Level Datum: AHD der. Origin of Levels: PSM 70079 RL of Origin: 57.043 Contour Interval: 0.25m Scale @A3 1: 200

Dwg No. 10652 S 15 DP A 118

Saunders Havill Group Pty Ltd ABN 24 144 972 949 Brisbane Springfield Rockhampton head office 9 Thompson St Bowen Hills Q 4006 phone 1300 123 SHG web www.saundershavill.com

■ surveying ■ town planning ■ urban design ■ environmental management ■ landscape architecture