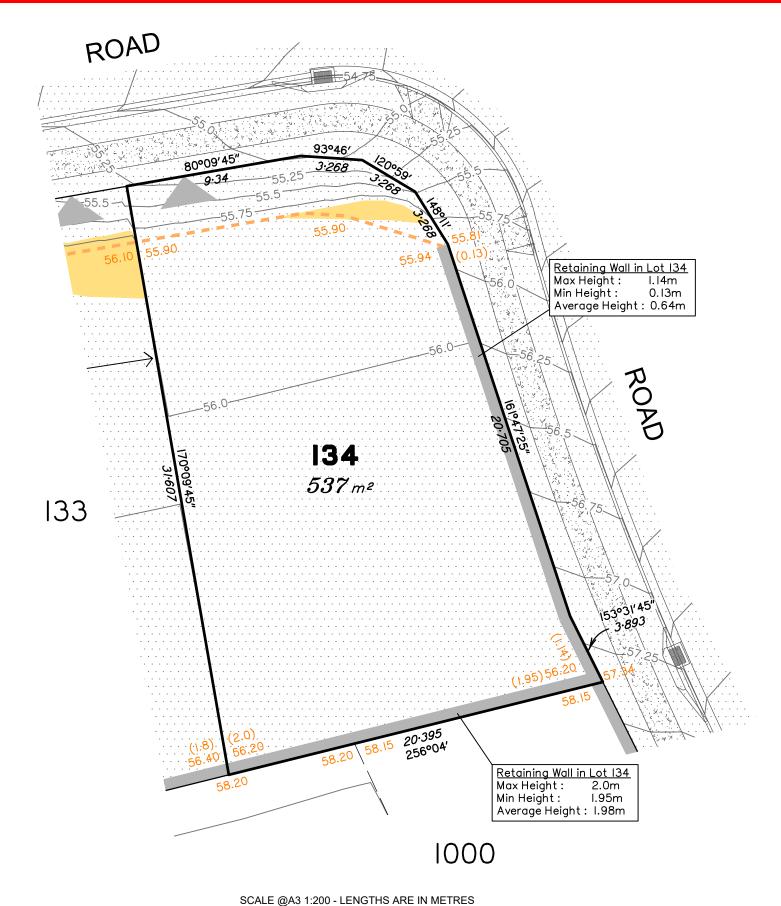

Lot 134 is subject to areas of fill less than 0.25m in depth.

#### Disclosure Plan for Proposed Lot 134 on SP338081

20

18

22

Described as part of Lot 3 on RP137533 Existing Title Reference: 14980141

| ı |          | No. | by | Date     | Chkd | Description    |
|---|----------|-----|----|----------|------|----------------|
| ı | S        | Α   | TG | 11/08/22 | PS   | Original Issue |
| ı | senss    |     |    |          |      |                |
| ı | <u>s</u> |     |    |          |      |                |
| ı |          |     |    |          |      |                |
|   |          |     |    |          |      |                |

Saunders Havill Group Pty Ltd ABN 24 144 972 949 Brisbane Springfield Rockhampton head office 9 Thompson St Bowen Hills Q 4006 phone 1300 123 SHG web www.saundershavill.com

Locality of Park Ridge (Logan City Council)

Level Datum: AHD der. Origin of Levels: PSM 70079 RL of Origin: 57.043 Contour Interval: 0.25m Scale @A3 1: 200