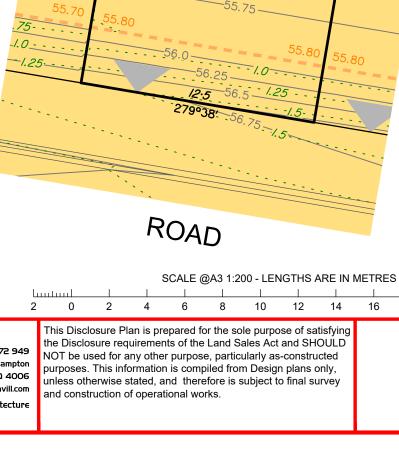

#### Disclosure Plan for Proposed Lot 101 on SP338081

Described as part of Lot 3 on RP137533 Existing Title Reference: 14980141

Locality of Park Ridge (Logan City Council)

Level Datum: AHD der. Origin of Levels: PSM 70079 RL of Origin: 57.043 Contour Interval: 0.25m

Scale @A3 1: 200

#### Disclosure Plan for Proposed Lot 102 on SP338081

Existing Title Reference: 14980141

ROAD

20

18

22

SCALE @A3 1:200 - LENGTHS ARE IN METRES

■ surveying ■ town planning ■ urban design ■ environmental management ■ landscape architecture

This Disclosure Plan is prepared for the sole purpose of satisfying the Disclosure requirements of the Land Sales Act and SHOULD NOT be used for any other purpose, particularly as-constructed purposes. This information is compiled from Design plans only, unless otherwise stated, and therefore is subject to final survey and construction of operational works.