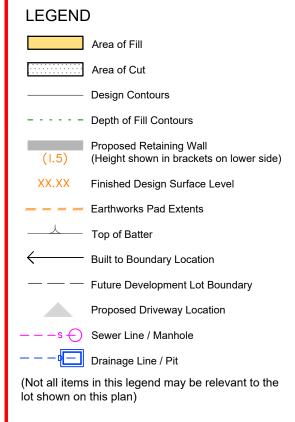

#### **LEGEND**

Area of Fill Area of Cut

**Design Contours** 

- - - - - Depth of Fill Contours Proposed Retaining Wall

(Height shown in brackets on lower side) Finished Design Surface Level

Earthworks Pad Extents

Top of Batter

**Built to Boundary Location** 

Future Development Lot Boundary

**Proposed Driveway Location** 

-s ( ) Sewer Line / Manhole

Drainage Line / Pit

(Not all items in this legend may be relevant to the lot shown on this plan)