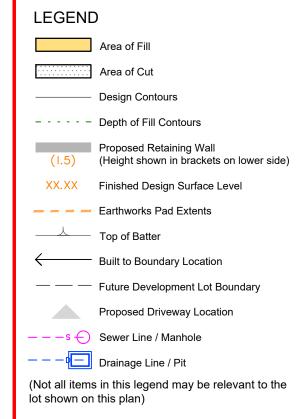

#### **LEGEND**

Area of Fill Area of Cut

**Design Contours** 

- - - - - Depth of Fill Contours Proposed Retaining Wall

(Height shown in brackets on lower side) Finished Design Surface Level

Earthworks Pad Extents

Top of Batter

**Built to Boundary Location** 

Future Development Lot Boundary

**Proposed Driveway Location** 

-s ( ) Sewer Line / Manhole

Drainage Line / Pit

(Not all items in this legend may be relevant to the lot shown on this plan)