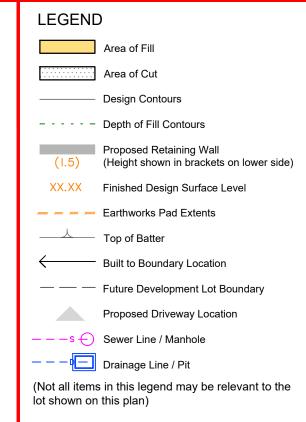

#### **LEGEND**

Area of Fill Area of Cut

**Design Contours** 

- - - - - Depth of Fill Contours Proposed Retaining Wall

(Height shown in brackets on lower side) Finished Design Surface Level

Earthworks Pad Extents

Top of Batter

**Built to Boundary Location** 

Future Development Lot Boundary

**Proposed Driveway Location** 

-s ( ) Sewer Line / Manhole

Drainage Line / Pit

(Not all items in this legend may be relevant to the lot shown on this plan)

#### LEGEND

Area of Fill

Area of Cut

Design ContoursDepth of Fill Contours

Proposed Retaining Wall

XX.XX Finished Design Surface Level

(Height shown in brackets on lower side)

Earthworks Pad Extents

\_\_\_\_\_\_ Top of Batter

← Built to Boundary Location

— — Future Development Lot Boundary

Proposed Driveway Location

--s Sewer Line / Manhole

-- Pit Drainage Line / Pit

(Not all items in this legend may be relevant to the lot shown on this plan)

#### **LEGEND**

(Not all items in this legend may be relevant to the lot shown on this plan)

#### **LEGEND**

lot shown on this plan)

# Future Development Lot Boundary -s - Sewer Line / Manhole Drainage Line / Pit (Not all items in this legend may be relevant to the lot shown on this plan) NOTES

**LEGEND** 

Area of Fill

Area of Cut

- - - - - Depth of Fill Contours

**Design Contours** 

Proposed Retaining Wall
(I.5) (Height shown in brackets on lower side)

Finished Design Surface Level

Earthworks Pad Extents

**Built to Boundary Location** 

Proposed Driveway Location

Top of Batter