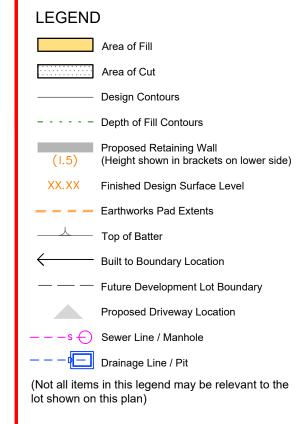

#### **LEGEND**

Area of Fill Area of Cut

**Design Contours** 

- - - - - Depth of Fill Contours Proposed Retaining Wall

(Height shown in brackets on lower side) Finished Design Surface Level

Earthworks Pad Extents

Top of Batter

**Built to Boundary Location** 

Future Development Lot Boundary

**Proposed Driveway Location** 

-s ( ) Sewer Line / Manhole

Drainage Line / Pit

(Not all items in this legend may be relevant to the lot shown on this plan)