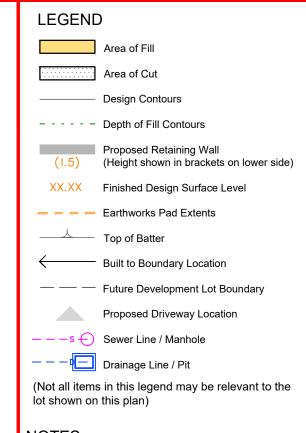

#### **LEGEND**

Area of Fill Area of Cut

**Design Contours** 

- - - - - Depth of Fill Contours Proposed Retaining Wall

(Height shown in brackets on lower side) Finished Design Surface Level

Earthworks Pad Extents

Top of Batter

**Built to Boundary Location** 

Future Development Lot Boundary

**Proposed Driveway Location** 

-s ( ) Sewer Line / Manhole

Drainage Line / Pit

(Not all items in this legend may be relevant to the lot shown on this plan)