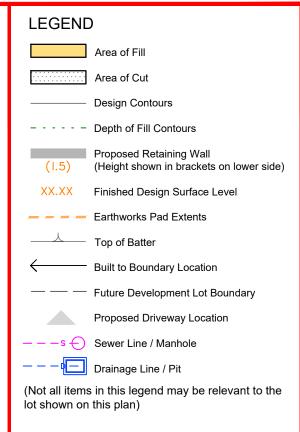

#### **LEGEND**

Area of Fill Area of Cut

**Design Contours** 

- - - - - Depth of Fill Contours Proposed Retaining Wall

(Height shown in brackets on lower side) Finished Design Surface Level

Earthworks Pad Extents

Top of Batter

**Built to Boundary Location** 

Future Development Lot Boundary

**Proposed Driveway Location** 

-s ( ) Sewer Line / Manhole

Drainage Line / Pit

(Not all items in this legend may be relevant to the lot shown on this plan)

#### LEGEND

Area of Fill

Area of Cut

Design ContoursDepth of Fill Contours

Proposed Retaining Wall

XX.XX Finished Design Surface Level

(Height shown in brackets on lower side)

Earthworks Pad Extents

\_\_\_\_\_\_ Top of Batter

← Built to Boundary Location

— — Future Development Lot Boundary

Proposed Driveway Location

--s Sewer Line / Manhole

-- Pit Drainage Line / Pit

(Not all items in this legend may be relevant to the lot shown on this plan)

#### **LEGEND**

(Not all items in this legend may be relevant to the lot shown on this plan)

#### **LEGEND**

lot shown on this plan)

# Future Development Lot Boundary -s - Sewer Line / Manhole Drainage Line / Pit (Not all items in this legend may be relevant to the lot shown on this plan) NOTES

**LEGEND** 

Area of Fill

Area of Cut

- - - - - Depth of Fill Contours

**Design Contours** 

Proposed Retaining Wall
(I.5) (Height shown in brackets on lower side)

Finished Design Surface Level

Earthworks Pad Extents

**Built to Boundary Location** 

Proposed Driveway Location

Top of Batter