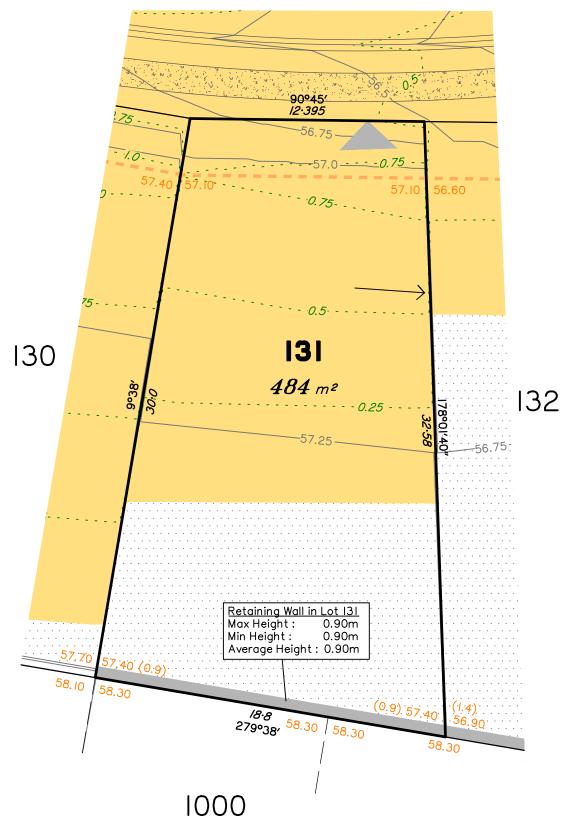

#### Disclosure Plan for Proposed Lot 131 on SP338081

Described as part of Lot 3 on RP137533 Existing Title Reference: 14980141

|          | NO. | DУ | Date     | Спка | Description    |
|----------|-----|----|----------|------|----------------|
| S        | Α   | TG | 11/08/22 | PS   | Original Issue |
| senss    |     |    |          |      |                |
| <u> </u> |     |    |          |      |                |
|          |     |    |          |      |                |
|          |     |    |          |      |                |

Saunders Havill Group Pty Ltd ABN 24 144 972 949 Brisbane Springfield Rockhampton head office 9 Thompson St Bowen Hills Q 4006 phone 1300 123 SHG web www.saundershavill.com

Locality of Park Ridge (Logan City Council)

Level Datum: AHD der. Origin of Levels: PSM 70079 RL of Origin: 57.043 Contour Interval: 0.25m Scale @A3 1: 200

PARK RIDGE