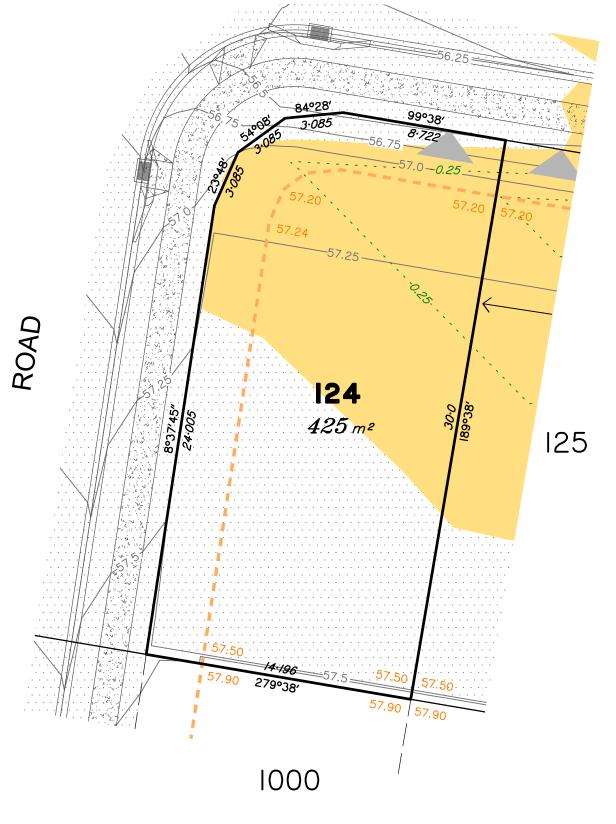

#### Disclosure Plan for Proposed Lot 124 on SP338081

Described as part of Lot 3 on RP137533 Existing Title Reference: 14980141

Locality of Park Ridge (Logan City Council)

|       | No. | by | Date     | Chkd | Description    |  |  |  |  |  |
|-------|-----|----|----------|------|----------------|--|--|--|--|--|
| S     | Α   | TG | 11/08/22 | PS   | Original Issue |  |  |  |  |  |
| enssi |     |    |          |      |                |  |  |  |  |  |
| ₩     |     |    |          |      |                |  |  |  |  |  |
|       |     |    |          |      |                |  |  |  |  |  |
|       |     |    |          |      |                |  |  |  |  |  |

Level Datum: AHD der.
Origin of Levels: PSM 70079
RL of Origin: 57.043
Contour Interval: 0.25m
Scale @A3 1: 200

PARK RIDGE