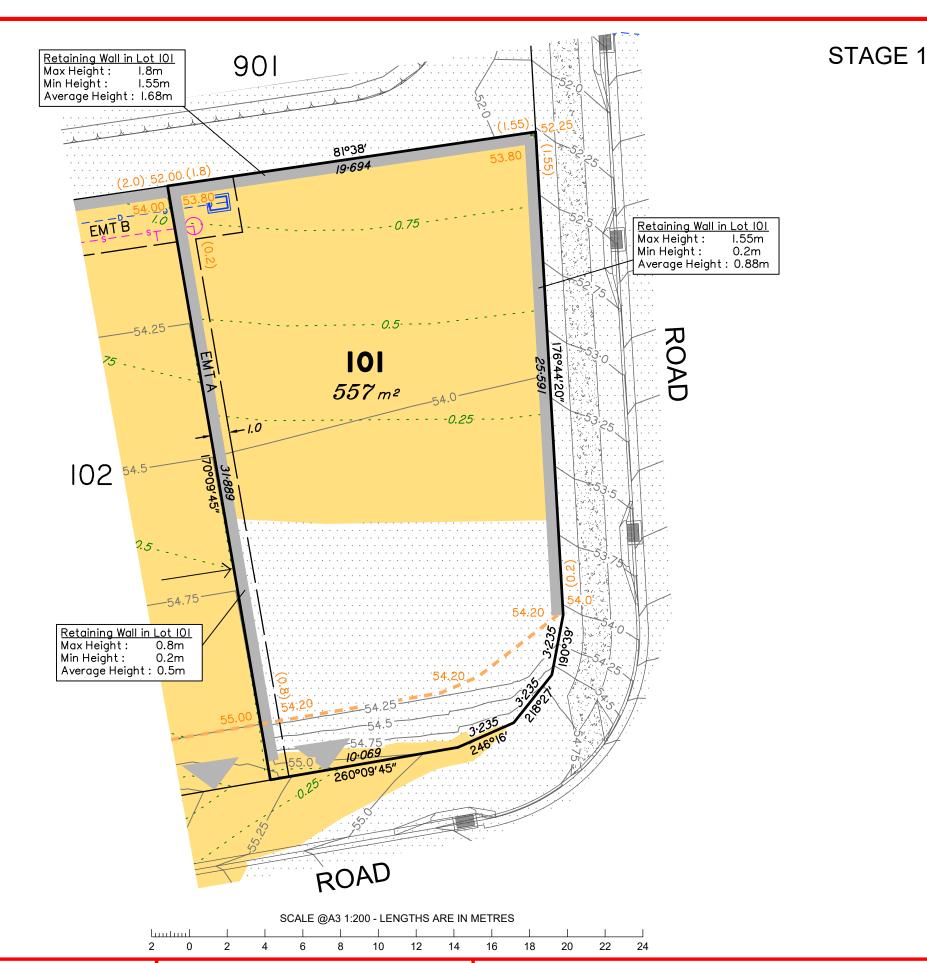

#### **LEGEND**

Area of Fill Area of Cut

**Design Contours** 

- - - - - Depth of Fill Contours Proposed Retaining Wall

(Height shown in brackets on lower side) Finished Design Surface Level

Earthworks Pad Extents

Top of Batter

**Built to Boundary Location** 

Future Development Lot Boundary

**Proposed Driveway Location** 

-s ( ) Sewer Line / Manhole

Drainage Line / Pit

(Not all items in this legend may be relevant to the lot shown on this plan)

#### NOTES

This plan has been prepared from preliminary survey plan (SP338081) and engineering plans provided on the 02/08/22 by Peak Urban Civil Engineers.

At the time of publication of this plan, the relevant authorities have not yet granted Reconfiguration of a Lot approval for the proposed lot.

At the time of publication of this plan, the relevant authorities have not yet granted operational works approval for the proposed lot.

The purchaser should refer to the applicable development approvals for building and/or other requirements that may be applicable to the lot.

Retaining wall locations and thickness shown on this plan are diagrammatic. For detailed design information refer to the relevant earthworks drawings from Peak Urban.

All fill shall be placed and compacted in a controlled manner under Level 1 supervision and certification in accordance with AS3798-2007.

Lot 101 contains Easement A on SP338081 for services benefiting Logan City Council.

|     | No. | by | Date     | Chkd | Description    |
|-----|-----|----|----------|------|----------------|
| S   | Α   | TG | 11/08/22 | PS   | Original Issue |
| ene |     |    |          |      |                |
| SS  |     |    |          |      |                |
|     |     |    |          |      |                |

#### Disclosure Plan for Proposed Lot 101 on SP338081

Described as part of Lot 3 on RP137533 Existing Title Reference: 14980141

Locality of Park Ridge (Logan City Council)

Level Datum: AHD der. Origin of Levels: PSM 70079 RL of Origin: 57.043 Contour Interval: 0.25m

# 901 STAGE 1