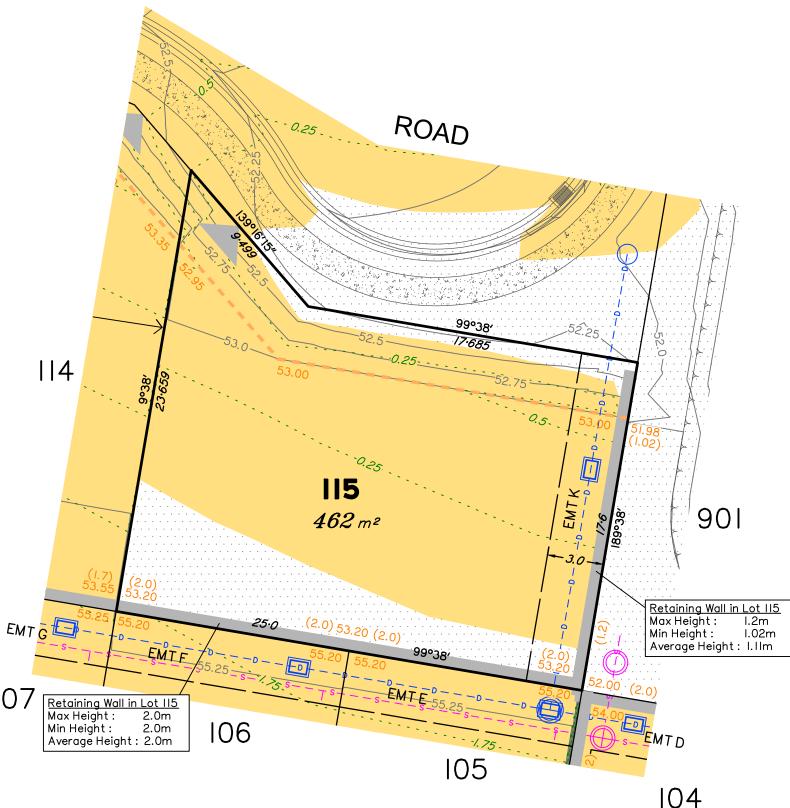

Lot 115 contains Easement K on SP338081 for services benefiting Logan City Council.

|      | No. | by | Date     | Chkd | Description    |
|------|-----|----|----------|------|----------------|
|      | Α   | TG | 11/08/22 | PS   | Original Issue |
| sans |     |    |          |      |                |
| Iss  |     |    |          |      |                |
|      |     |    |          |      |                |

# **TILLERMAN**

PARK RIDGE

saunders havill group

Saunders Havill Group Pty Ltd ABN 24 144 972 949
Brisbane Springfield Rockhampton
head office 9 Thompson St Bowen Hills 0 4006
phone ISOO I23 SHG web www.saundershavill.com

■ surveying ■ town planning ■ urban design ■ environmental management ■ landscape architecture

This Disclosure Plan is prepared for the sole purpose of satisfying the Disclosure requirements of the Land Sales Act and SHOULD NOT be used for any other purpose, particularly as-constructed purposes. This information is compiled from Design plans only, unless otherwise stated, and therefore is subject to final survey and construction of operational works.

#### Disclosure Plan for Proposed Lot 115 on SP338081

Described as part of Lot 3 on RP137533 Existing Title Reference: 14980141

Locality of Park Ridge (Logan City Council)

Level Datum: AHD der.
Origin of Levels: PSM 70079
RL of Origin: 57.043
Contour Interval: 0.25m

Scale @A3 1: 200

PARK RIDGE

STAGE 1

#### NOTES

This plan has been prepared from preliminary survey plan (SP338081) and engineering plans provided on the 02/08/22 by Peak Urban Civil Engineers.

At the time of publication of this plan, the relevant authorities have not yet granted Reconfiguration of a Lot approval for the proposed lot.

At the time of publication of this plan, the relevant authorities have not yet granted operational works approval for the proposed lot.

The purchaser should refer to the applicable development approvals for building and/or other requirements that may be applicable to the lot.

Retaining wall locations and thickness shown on this plan are diagrammatic. For detailed design information refer to the relevant earthworks drawings from Peak Urban.

All fill shall be placed and compacted in a controlled manner under Level 1 supervision and certification in accordance with AS3798-2007.

Lot 116 contains Easement L on SP338081 for services benefiting Logan City Council.

|        |          | No. | by       | Date | Chkd           | Description |
|--------|----------|-----|----------|------|----------------|-------------|
| Issues | Α        | TG  | 11/08/22 | PS   | Original Issue |             |
|        | 3        |     |          |      |                |             |
|        | <u>s</u> |     |          |      |                |             |
|        |          |     |          |      |                |             |
|        |          |     |          |      |                |             |