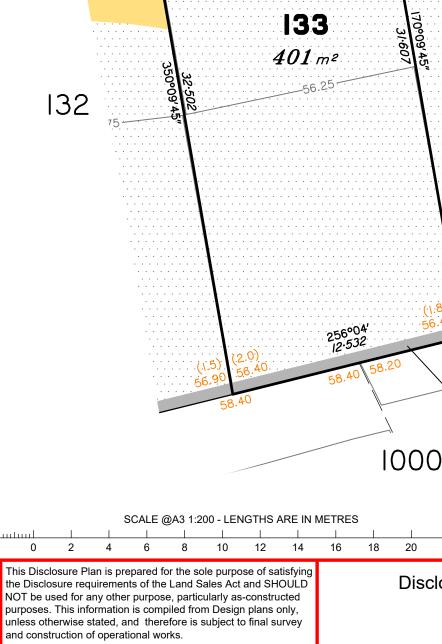

#### Disclosure Plan for Proposed Lot 133 on SP338081

134

Retaining Wall in Lot 133 Max Height: 2.0m

Average Height: 1.90m

1.80m

Min Height:

20

22

Described as part of Lot 3 on RP137533 Existing Title Reference: 14980141

Locality of Park Ridge (Logan City Council)

Level Datum: AHD der. Origin of Levels: PSM 70079 RL of Origin: 57.043 Contour Interval: 0.25m Scale @A3 1: 200

#### NOTES

This plan has been prepared from preliminary survey plan (SP338081) and engineering plans provided on the 02/08/22 by Peak Urban Civil Engineers.

At the time of publication of this plan, the relevant authorities have not yet granted Reconfiguration of a Lot approval for the proposed lot.

At the time of publication of this plan, the relevant authorities have not yet granted operational works approval for the proposed lot.

The purchaser should refer to the applicable development approvals for building and/or other requirements that may be applicable to the lot.

Retaining wall locations and thickness shown on this plan are diagrammatic. For detailed design information refer to the relevant earthworks drawings from Peak Urban.

All fill shall be placed and compacted in a controlled manner under Level 1 supervision and certification in accordance with AS3798-2007.

Lot 134 is subject to areas of fill less than 0.25m in depth.