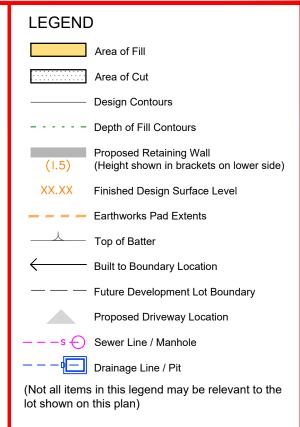

#### **LEGEND**

Area of Fill Area of Cut

**Design Contours** 

- - - - - Depth of Fill Contours Proposed Retaining Wall

(Height shown in brackets on lower side) Finished Design Surface Level

Earthworks Pad Extents

Top of Batter

**Built to Boundary Location** 

Future Development Lot Boundary

**Proposed Driveway Location** 

-s ( ) Sewer Line / Manhole

Drainage Line / Pit

(Not all items in this legend may be relevant to the lot shown on this plan)

#### **LEGEND**

(Not all items in this legend may be relevant to the lot shown on this plan)

#### **LEGEND**

lot shown on this plan)

# Future Development Lot Boundary -s - Sewer Line / Manhole Drainage Line / Pit (Not all items in this legend may be relevant to the lot shown on this plan) NOTES

**LEGEND** 

Area of Fill

Area of Cut

- - - - - Depth of Fill Contours

**Design Contours** 

Proposed Retaining Wall
(I.5) (Height shown in brackets on lower side)

Finished Design Surface Level

Earthworks Pad Extents

**Built to Boundary Location** 

Proposed Driveway Location

Top of Batter

#### STAGE 1

(Not all items in this legend may be relevant to the lot shown on this plan)

Drainage Line / Pit

#### **LEGEND** STAGE 1

Top of Batter

**Built to Boundary Location** 

 Future Development Lot Boundary Proposed Driveway Location

-s ← Sewer Line / Manhole

Drainage Line / Pit

(Not all items in this legend may be relevant to the lot shown on this plan)