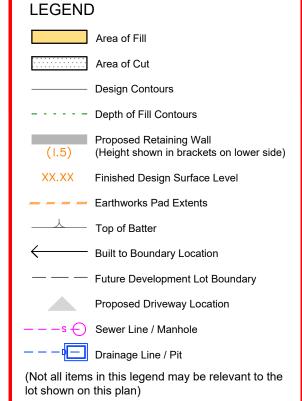

#### **LEGEND**

Area of Fill Area of Cut

**Design Contours** 

- - - - - Depth of Fill Contours Proposed Retaining Wall

(Height shown in brackets on lower side) Finished Design Surface Level

Earthworks Pad Extents

Top of Batter

**Built to Boundary Location** 

Future Development Lot Boundary

**Proposed Driveway Location** 

-s ( ) Sewer Line / Manhole

Drainage Line / Pit

(Not all items in this legend may be relevant to the lot shown on this plan)