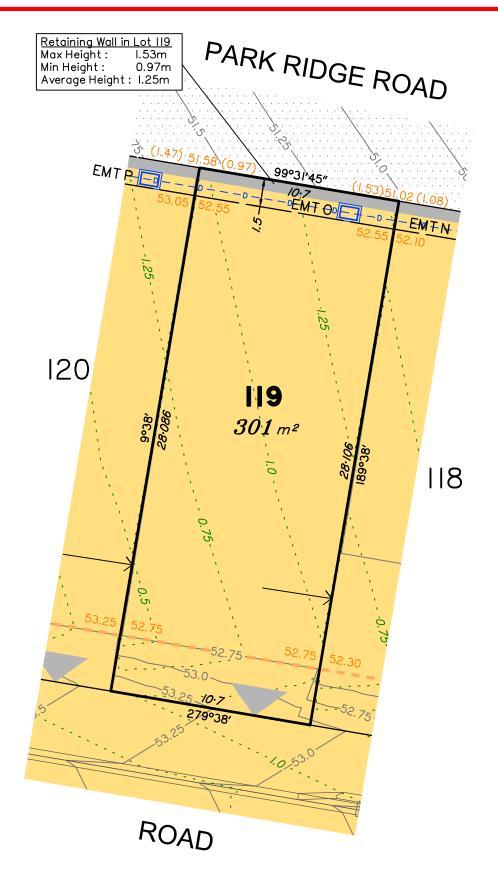

Lot 119 contains Easement O on SP338081 for services benefiting Logan City Council.

|          | No. | by | Date     | Chkd | Description    |
|----------|-----|----|----------|------|----------------|
| S        | Α   | TG | 11/08/22 | PS   | Original Issue |
| ssue     |     |    |          |      |                |
| <u>s</u> |     |    |          |      |                |
|          |     |    |          |      |                |
|          |     |    |          |      |                |

# Disclosure Plan for Proposed Lot 119 on SP338081 Described as part of Lot 3 on RP137533

20

22

Existing Title Reference: 14980141

Level Datum: AHD der. Origin of Levels: PSM 70079 RL of Origin: 57.043 Contour Interval: 0.25m

Scale @A3 1: 200 Dwg No. 10652 S 15 DP A 119

Saunders Havill Group Pty Ltd ABN 24 144 972 949 phone 1300 123 SHG web www.saundershavill.com

PARK RIDGE

saunders

havill

group

ROAD SCALE @A3 1:200 - LENGTHS ARE IN METRES This Disclosure Plan is prepared for the sole purpose of satisfying the Disclosure requirements of the Land Sales Act and SHOULD NOT be used for any other purpose, particularly as-constructed purposes. This information is compiled from Design plans only, unless otherwise stated, and therefore is subject to final survey and construction of operational works.