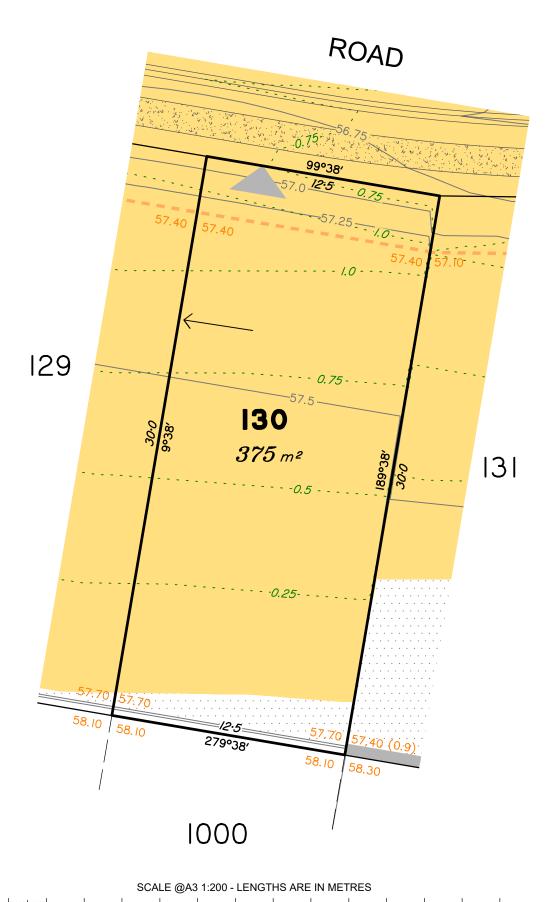

#### Disclosure Plan for Proposed Lot 130 on SP338081

22

18

20

Described as part of Lot 3 on RP137533 Existing Title Reference: 14980141

Locality of Park Ridge (Logan City Council)

Level Datum: AHD der. Origin of Levels: PSM 70079 RL of Origin: 57.043 Contour Interval: 0.25m Scale @A3 1: 200

Dwg No. 10652 S 15 DP A 130

Saunders Havill Group Pty Ltd ABN 24 144 972 949 Brisbane Springfield Rockhampton head office 9 Thompson St Bowen Hills Q 4006 phone 1300 123 SHG web www.saundershavill.com

■ surveying ■ town planning ■ urban design ■ environmental management ■ landscape architecture

SCALE @A3 1:200 - LENGTHS ARE IN METRES

18

20

22

#### **LEGEND** STAGE 1

Top of Batter

**Built to Boundary Location** 

 Future Development Lot Boundary Proposed Driveway Location

-s ← Sewer Line / Manhole

Drainage Line / Pit

(Not all items in this legend may be relevant to the lot shown on this plan)