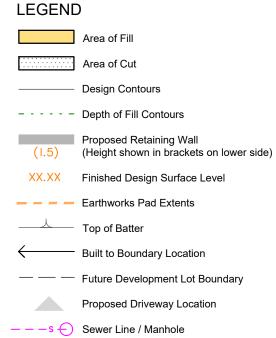

#### LEGEND

Area of Fill

Area of Cut

Design ContoursDepth of Fill Contours

Proposed Retaining Wall

XX.XX Finished Design Surface Level

(Height shown in brackets on lower side)

Earthworks Pad Extents

\_\_\_\_\_\_ Top of Batter

← Built to Boundary Location

— — Future Development Lot Boundary

Proposed Driveway Location

--s Sewer Line / Manhole

-- Pit Drainage Line / Pit

(Not all items in this legend may be relevant to the lot shown on this plan)