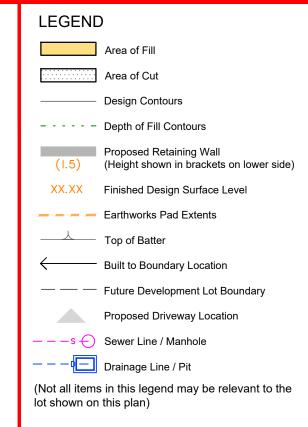

#### **LEGEND**

Area of Fill Area of Cut

**Design Contours** 

- - - - - Depth of Fill Contours Proposed Retaining Wall

(Height shown in brackets on lower side) Finished Design Surface Level

Earthworks Pad Extents

Top of Batter

**Built to Boundary Location** 

Future Development Lot Boundary

**Proposed Driveway Location** 

-s ( ) Sewer Line / Manhole

Drainage Line / Pit

(Not all items in this legend may be relevant to the lot shown on this plan)

#### NOTES

This plan has been prepared from preliminary survey plan (SP338081) and engineering plans provided on the 02/08/22 by Peak Urban Civil Engineers.

At the time of publication of this plan, the relevant authorities have not yet granted Reconfiguration of a Lot approval for the proposed lot.