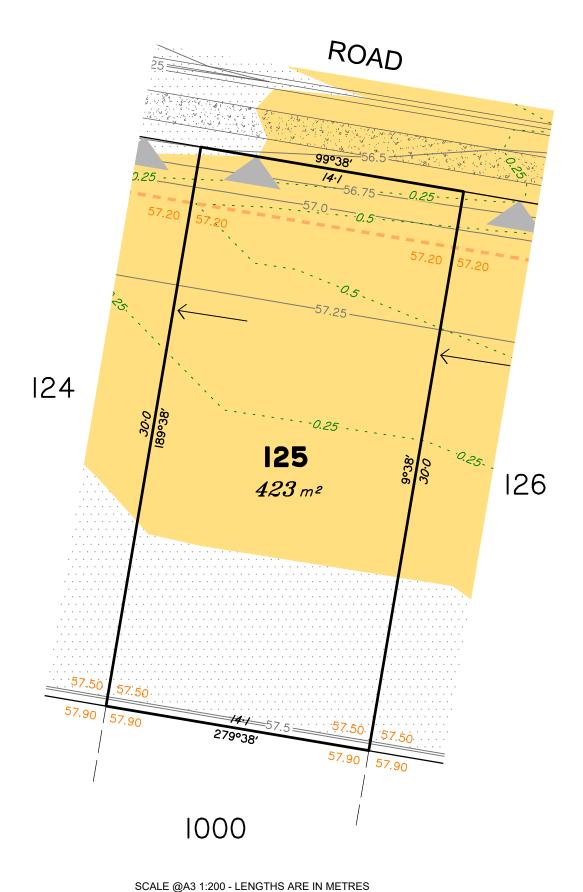

#### Disclosure Plan for Proposed Lot 125 on SP338081

22

18

20

Described as part of Lot 3 on RP137533 Existing Title Reference: 14980141

Locality of Park Ridge (Logan City Council)

Level Datum: AHD der. Origin of Levels: PSM 70079 RL of Origin: 57.043 Contour Interval: 0.25m Scale @A3 1: 200

PARK RIDGE

SCALE @A3 1:200 - LENGTHS ARE IN METRES

0 2 4 6 8 10 12 14 16

This Disclosure Plan is prepared for the sole purpose of satisfying the Disclosure requirements of the Land Sales Act and SHOULD NOT be used for any other purpose, particularly as-constructed purposes. This information is compiled from Design plans only, unless otherwise stated, and therefore is subject to final survey and construction of operational works.