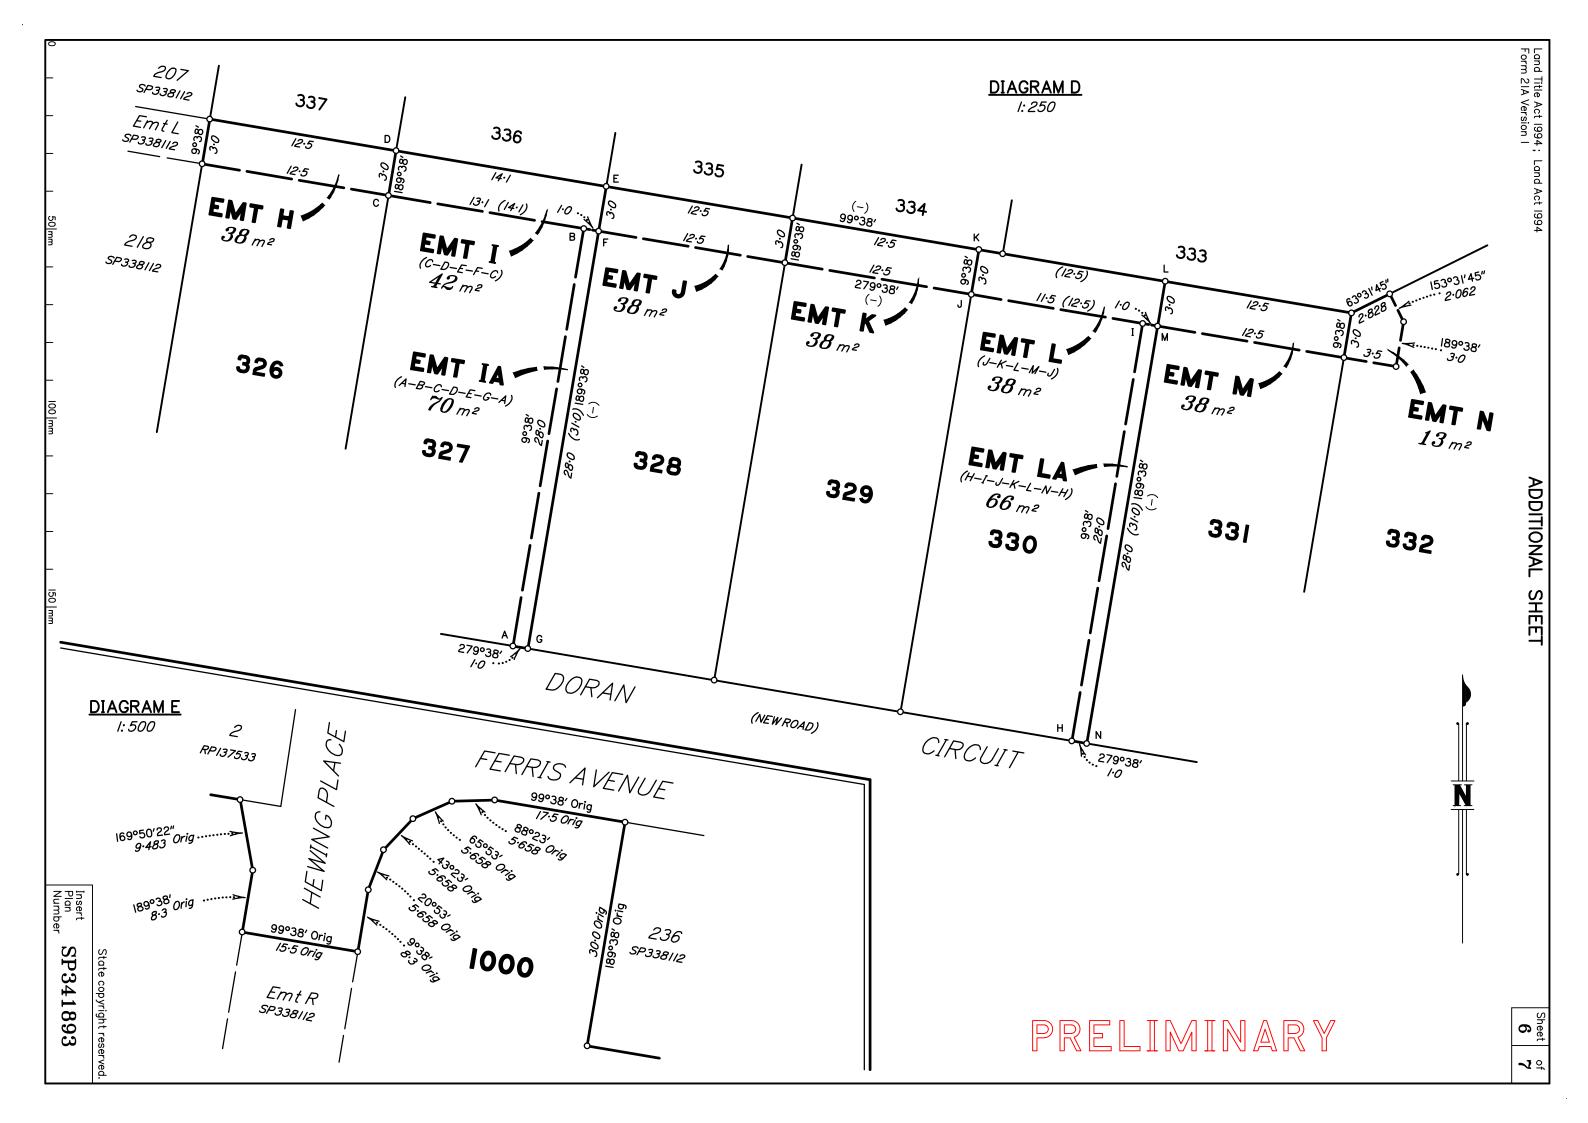

| Land Title Act 1994; Land Act 1994<br>Form 2IB Version 2        |                                                                                                                                                                                                                                                                                                                                                                                                                                                                                                                                                       | WARNING: Folded or Mutilated Plans will not be accepted. 2 of 7                                                                                                                                                   |                                                                                                       |                                                  |  |  |
|-----------------------------------------------------------------|-------------------------------------------------------------------------------------------------------------------------------------------------------------------------------------------------------------------------------------------------------------------------------------------------------------------------------------------------------------------------------------------------------------------------------------------------------------------------------------------------------------------------------------------------------|-------------------------------------------------------------------------------------------------------------------------------------------------------------------------------------------------------------------|-------------------------------------------------------------------------------------------------------|--------------------------------------------------|--|--|
|                                                                 |                                                                                                                                                                                                                                                                                                                                                                                                                                                                                                                                                       | Information may not be placed                                                                                                                                                                                     |                                                                                                       | rgins.                                           |  |  |
| (Dealing No.)                                                   |                                                                                                                                                                                                                                                                                                                                                                                                                                                                                                                                                       | 4. Lodged by                                                                                                                                                                                                      |                                                                                                       |                                                  |  |  |
|                                                                 |                                                                                                                                                                                                                                                                                                                                                                                                                                                                                                                                                       | (Include address, phone number, email, reference, a                                                                                                                                                               | ınd Lodger Code)                                                                                      |                                                  |  |  |
| I. Exi                                                          | isting                                                                                                                                                                                                                                                                                                                                                                                                                                                                                                                                                | Cre                                                                                                                                                                                                               | eated                                                                                                 |                                                  |  |  |
| Reference                                                       | Description                                                                                                                                                                                                                                                                                                                                                                                                                                                                                                                                           | New Lots                                                                                                                                                                                                          | Road                                                                                                  | Secondary Interests                              |  |  |
| To Issue                                                        | Lot 1000 on SP338112                                                                                                                                                                                                                                                                                                                                                                                                                                                                                                                                  | 301–337 & 1000                                                                                                                                                                                                    | New Rd                                                                                                | Emts A—N, AA<br>AA, EA, IA & LA                  |  |  |
|                                                                 | ENCUMBRANCE EASEN Easement                                                                                                                                                                                                                                                                                                                                                                                                                                                                                                                            | Lots to be Encumbered                                                                                                                                                                                             |                                                                                                       |                                                  |  |  |
|                                                                 | (Emt R on SP338112)<br>(Emt Q on SP338112)                                                                                                                                                                                                                                                                                                                                                                                                                                                                                                            |                                                                                                                                                                                                                   |                                                                                                       |                                                  |  |  |
|                                                                 | Emt A in Lot 301 is for drainage Emt AA in Lot 301 is for sewer (LEEMT B in Lot 302 is for drainage Emt B in Lot 302 is for sewer (LEEMT C in Lot 303 is for sewer and Emt D in Lot 304 is for sewer and Emt E in Lot 305 is for drainage Emt EA in Lot 305 is for drainage Emt F in Lot 306 is for sewer (LEEMT F in Lot 306 is for sewer (LEEMT G in Lot 307 is for drainage Emt G in Lot 307 is for sewer (LEEMT H in Lot 326 is for sewer (LEEMT H in Lot 326 is for drainage Emt I in Lot 327 is for drainage Emt I in Lot 327 is for drainage I | in favour of Lot 303 CC)  d drainage (LCC)  d drainage (LCC)  in favour of Lot 305 LCC)  in favour of Lots 304 & 305 CC)  in favour of Lots 304-306 CC)  in favour of Lots 327-332 CC)  in favour of Lots 328-332 |                                                                                                       |                                                  |  |  |
|                                                                 | Emt IA in Lot 327 is for sewer (L<br>Emt J in Lot 328 is for drainage<br>Emt J in Lot 328 is for sewer (LC                                                                                                                                                                                                                                                                                                                                                                                                                                            | in favour of Lots 329–332                                                                                                                                                                                         |                                                                                                       |                                                  |  |  |
|                                                                 | Emt K in Lot 329 is for drainage<br>Emt K in Lot 329 is for sewer (LC<br>Emt L in Lot 330 is for drainage                                                                                                                                                                                                                                                                                                                                                                                                                                             | CC)                                                                                                                                                                                                               |                                                                                                       |                                                  |  |  |
|                                                                 | Emt LA in Lot 330 is for sewer (L<br>Emt M in Lot 331 is for is for drain<br>Emt M in Lot 331 is for sewer (LO                                                                                                                                                                                                                                                                                                                                                                                                                                        | LCC) inage in favour of Lot 332                                                                                                                                                                                   | 6. Building Format I certify that: * As far as it is practice                                         |                                                  |  |  |
|                                                                 | Emt N in Lot 332 is for sewer and                                                                                                                                                                                                                                                                                                                                                                                                                                                                                                                     |                                                                                                                                                                                                                   | of the building shown on onto adjoining lots or ro  * Part of the building of encroaches onto adjoini | this plan encroaches<br>ad,<br>nown on this plan |  |  |
|                                                                 |                                                                                                                                                                                                                                                                                                                                                                                                                                                                                                                                                       |                                                                                                                                                                                                                   | Cadastral Surveyor/Dire                                                                               | d                                                |  |  |
|                                                                 |                                                                                                                                                                                                                                                                                                                                                                                                                                                                                                                                                       |                                                                                                                                                                                                                   | 7. Lodgement Fees                                                                                     | \$                                               |  |  |
| 301-337 & 1000                                                  | Por 37v                                                                                                                                                                                                                                                                                                                                                                                                                                                                                                                                               |                                                                                                                                                                                                                   | Survey Deposit<br>Lodgement                                                                           | \$                                               |  |  |
| Lots                                                            | Orig                                                                                                                                                                                                                                                                                                                                                                                                                                                                                                                                                  |                                                                                                                                                                                                                   | New Titles                                                                                            | \$                                               |  |  |
| 2. Orig Grant Allocation :                                      |                                                                                                                                                                                                                                                                                                                                                                                                                                                                                                                                                       | 5. Passed & Endorsed :                                                                                                                                                                                            | Photocopy<br>Postage                                                                                  | \$<br>*                                          |  |  |
| 3. References: Dept File: Local Govt: Surveyor: 10652 - Stage 3 | LIMINARY                                                                                                                                                                                                                                                                                                                                                                                                                                                                                                                                              | By: SAUNDERS HAVILL GROUP PTY LTD Date: Signed: Designation: Endorsing Officer                                                                                                                                    | TOTAL  8. Insert                                                                                      | \$<br>841893                                     |  |  |