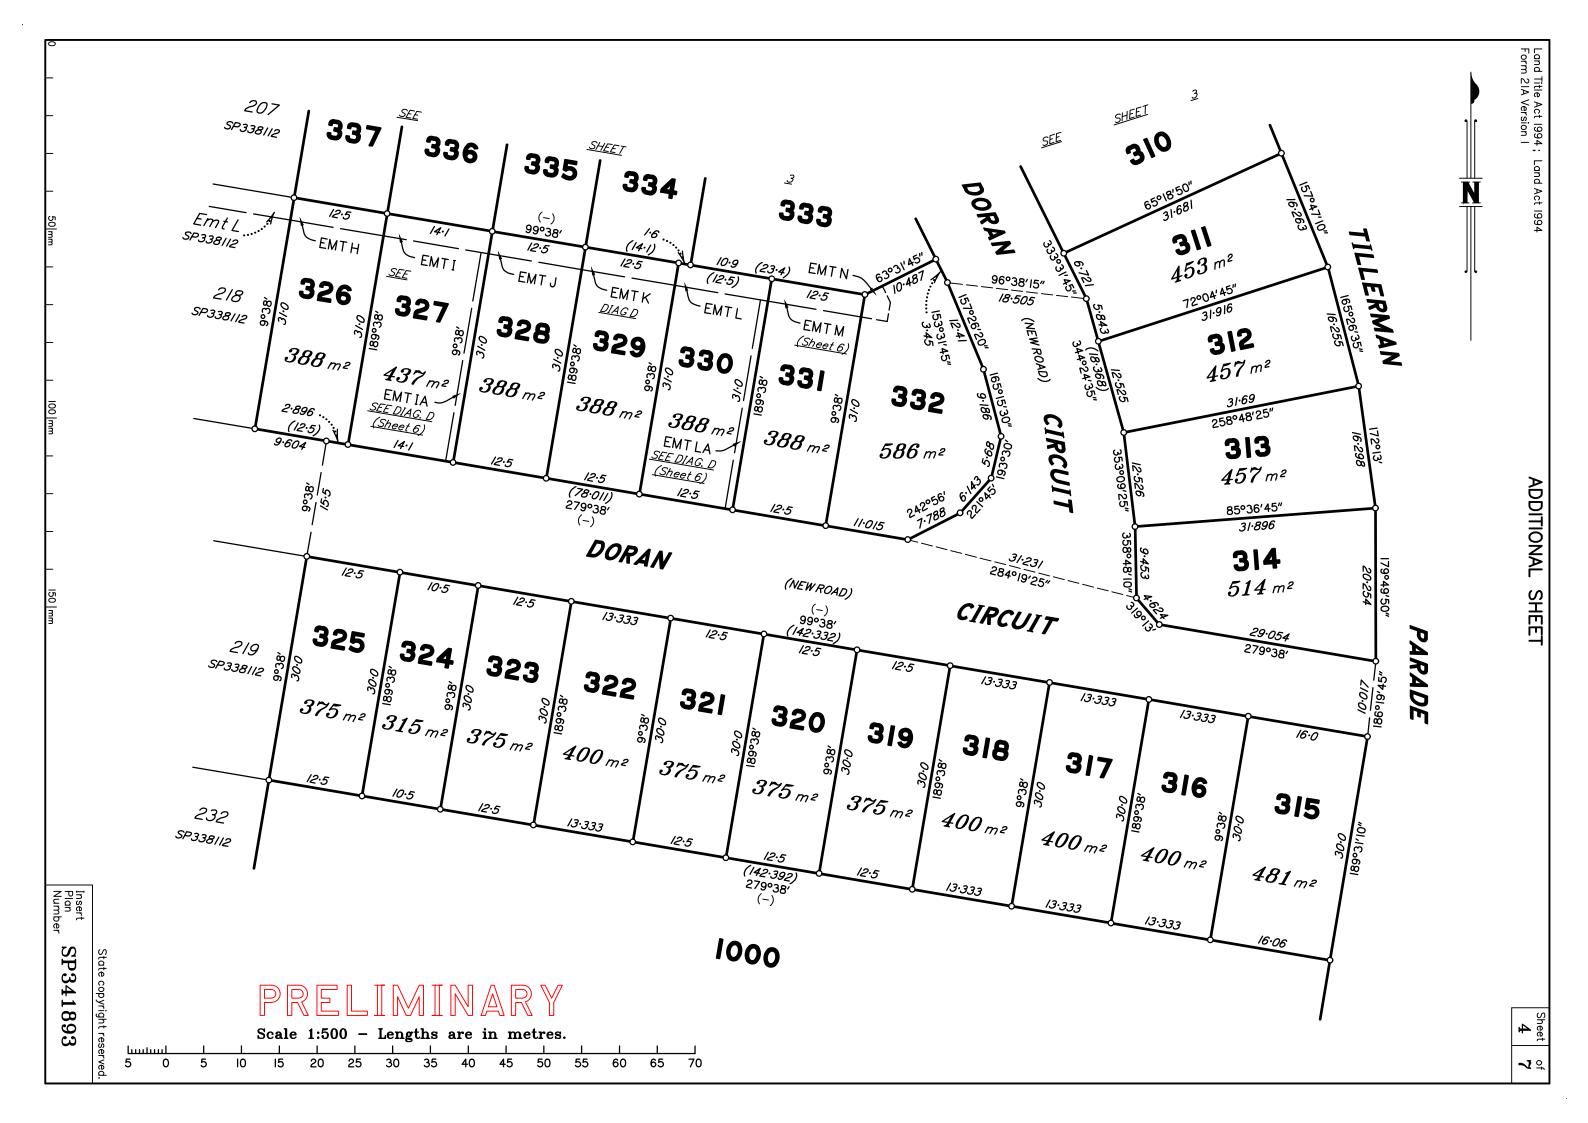

| Land Title Act 1994; Land Act 1994<br>Form 2IB Version 2        |                                                                                                                                                                                                                                                                                                                                                                                                                                                                                                                                                       | WARNING: Folded or Mutilated Plans will not be accepted. 2 of 7                                                                                                                                                   |                                                                                                       |                                                  |  |  |
|-----------------------------------------------------------------|-------------------------------------------------------------------------------------------------------------------------------------------------------------------------------------------------------------------------------------------------------------------------------------------------------------------------------------------------------------------------------------------------------------------------------------------------------------------------------------------------------------------------------------------------------|-------------------------------------------------------------------------------------------------------------------------------------------------------------------------------------------------------------------|-------------------------------------------------------------------------------------------------------|--------------------------------------------------|--|--|
|                                                                 |                                                                                                                                                                                                                                                                                                                                                                                                                                                                                                                                                       | Information may not be placed                                                                                                                                                                                     |                                                                                                       | rgins.                                           |  |  |
| (Dealing No.)                                                   |                                                                                                                                                                                                                                                                                                                                                                                                                                                                                                                                                       | 4. Lodged by                                                                                                                                                                                                      |                                                                                                       |                                                  |  |  |
|                                                                 |                                                                                                                                                                                                                                                                                                                                                                                                                                                                                                                                                       | (Include address, phone number, email, reference, a                                                                                                                                                               | ınd Lodger Code)                                                                                      |                                                  |  |  |
| I. Exi                                                          | isting                                                                                                                                                                                                                                                                                                                                                                                                                                                                                                                                                | Cre                                                                                                                                                                                                               | eated                                                                                                 |                                                  |  |  |
| Reference                                                       | Description                                                                                                                                                                                                                                                                                                                                                                                                                                                                                                                                           | New Lots                                                                                                                                                                                                          | Road                                                                                                  | Secondary Interests                              |  |  |
| To Issue                                                        | Lot 1000 on SP338112                                                                                                                                                                                                                                                                                                                                                                                                                                                                                                                                  | 301–337 & 1000                                                                                                                                                                                                    | New Rd                                                                                                | Emts A—N, AA<br>AA, EA, IA & LA                  |  |  |
|                                                                 | ENCUMBRANCE EASEN Easement                                                                                                                                                                                                                                                                                                                                                                                                                                                                                                                            | Lots to be Encumbered                                                                                                                                                                                             |                                                                                                       |                                                  |  |  |
|                                                                 | (Emt R on SP338112)<br>(Emt Q on SP338112)                                                                                                                                                                                                                                                                                                                                                                                                                                                                                                            |                                                                                                                                                                                                                   |                                                                                                       |                                                  |  |  |
|                                                                 | Emt A in Lot 301 is for drainage Emt AA in Lot 301 is for sewer (LEEMT B in Lot 302 is for drainage Emt B in Lot 302 is for sewer (LEEMT C in Lot 303 is for sewer and Emt D in Lot 304 is for sewer and Emt E in Lot 305 is for drainage Emt EA in Lot 305 is for drainage Emt F in Lot 306 is for sewer (LEEMT F in Lot 306 is for sewer (LEEMT G in Lot 307 is for drainage Emt G in Lot 307 is for sewer (LEEMT H in Lot 326 is for sewer (LEEMT H in Lot 326 is for drainage Emt I in Lot 327 is for drainage Emt I in Lot 327 is for drainage I | in favour of Lot 303 CC)  d drainage (LCC)  d drainage (LCC)  in favour of Lot 305 LCC)  in favour of Lots 304 & 305 CC)  in favour of Lots 304-306 CC)  in favour of Lots 327-332 CC)  in favour of Lots 328-332 |                                                                                                       |                                                  |  |  |
|                                                                 | Emt IA in Lot 327 is for sewer (L<br>Emt J in Lot 328 is for drainage<br>Emt J in Lot 328 is for sewer (LC                                                                                                                                                                                                                                                                                                                                                                                                                                            | in favour of Lots 329–332                                                                                                                                                                                         |                                                                                                       |                                                  |  |  |
|                                                                 | Emt K in Lot 329 is for drainage<br>Emt K in Lot 329 is for sewer (LC<br>Emt L in Lot 330 is for drainage                                                                                                                                                                                                                                                                                                                                                                                                                                             | CC)                                                                                                                                                                                                               |                                                                                                       |                                                  |  |  |
|                                                                 | Emt LA in Lot 330 is for sewer (L<br>Emt M in Lot 331 is for is for drain<br>Emt M in Lot 331 is for sewer (LO                                                                                                                                                                                                                                                                                                                                                                                                                                        | LCC) inage in favour of Lot 332                                                                                                                                                                                   | 6. Building Format I certify that: * As far as it is practice                                         |                                                  |  |  |
|                                                                 | Emt N in Lot 332 is for sewer and                                                                                                                                                                                                                                                                                                                                                                                                                                                                                                                     |                                                                                                                                                                                                                   | of the building shown on onto adjoining lots or ro  * Part of the building of encroaches onto adjoini | this plan encroaches<br>ad,<br>nown on this plan |  |  |
|                                                                 |                                                                                                                                                                                                                                                                                                                                                                                                                                                                                                                                                       |                                                                                                                                                                                                                   | Cadastral Surveyor/Dire                                                                               | d                                                |  |  |
|                                                                 |                                                                                                                                                                                                                                                                                                                                                                                                                                                                                                                                                       |                                                                                                                                                                                                                   | 7. Lodgement Fees                                                                                     | \$                                               |  |  |
| 301-337 & 1000                                                  | Por 37v                                                                                                                                                                                                                                                                                                                                                                                                                                                                                                                                               |                                                                                                                                                                                                                   | Survey Deposit<br>Lodgement                                                                           | \$                                               |  |  |
| Lots                                                            | Orig                                                                                                                                                                                                                                                                                                                                                                                                                                                                                                                                                  |                                                                                                                                                                                                                   | New Titles                                                                                            | \$                                               |  |  |
| 2. Orig Grant Allocation :                                      |                                                                                                                                                                                                                                                                                                                                                                                                                                                                                                                                                       | 5. Passed & Endorsed :                                                                                                                                                                                            | Photocopy<br>Postage                                                                                  | \$<br>*                                          |  |  |
| 3. References: Dept File: Local Govt: Surveyor: 10652 - Stage 3 | LIMINARY                                                                                                                                                                                                                                                                                                                                                                                                                                                                                                                                              | By: SAUNDERS HAVILL GROUP PTY LTD Date: Signed: Designation: Endorsing Officer                                                                                                                                    | TOTAL  8. Insert                                                                                      | \$<br>841893                                     |  |  |