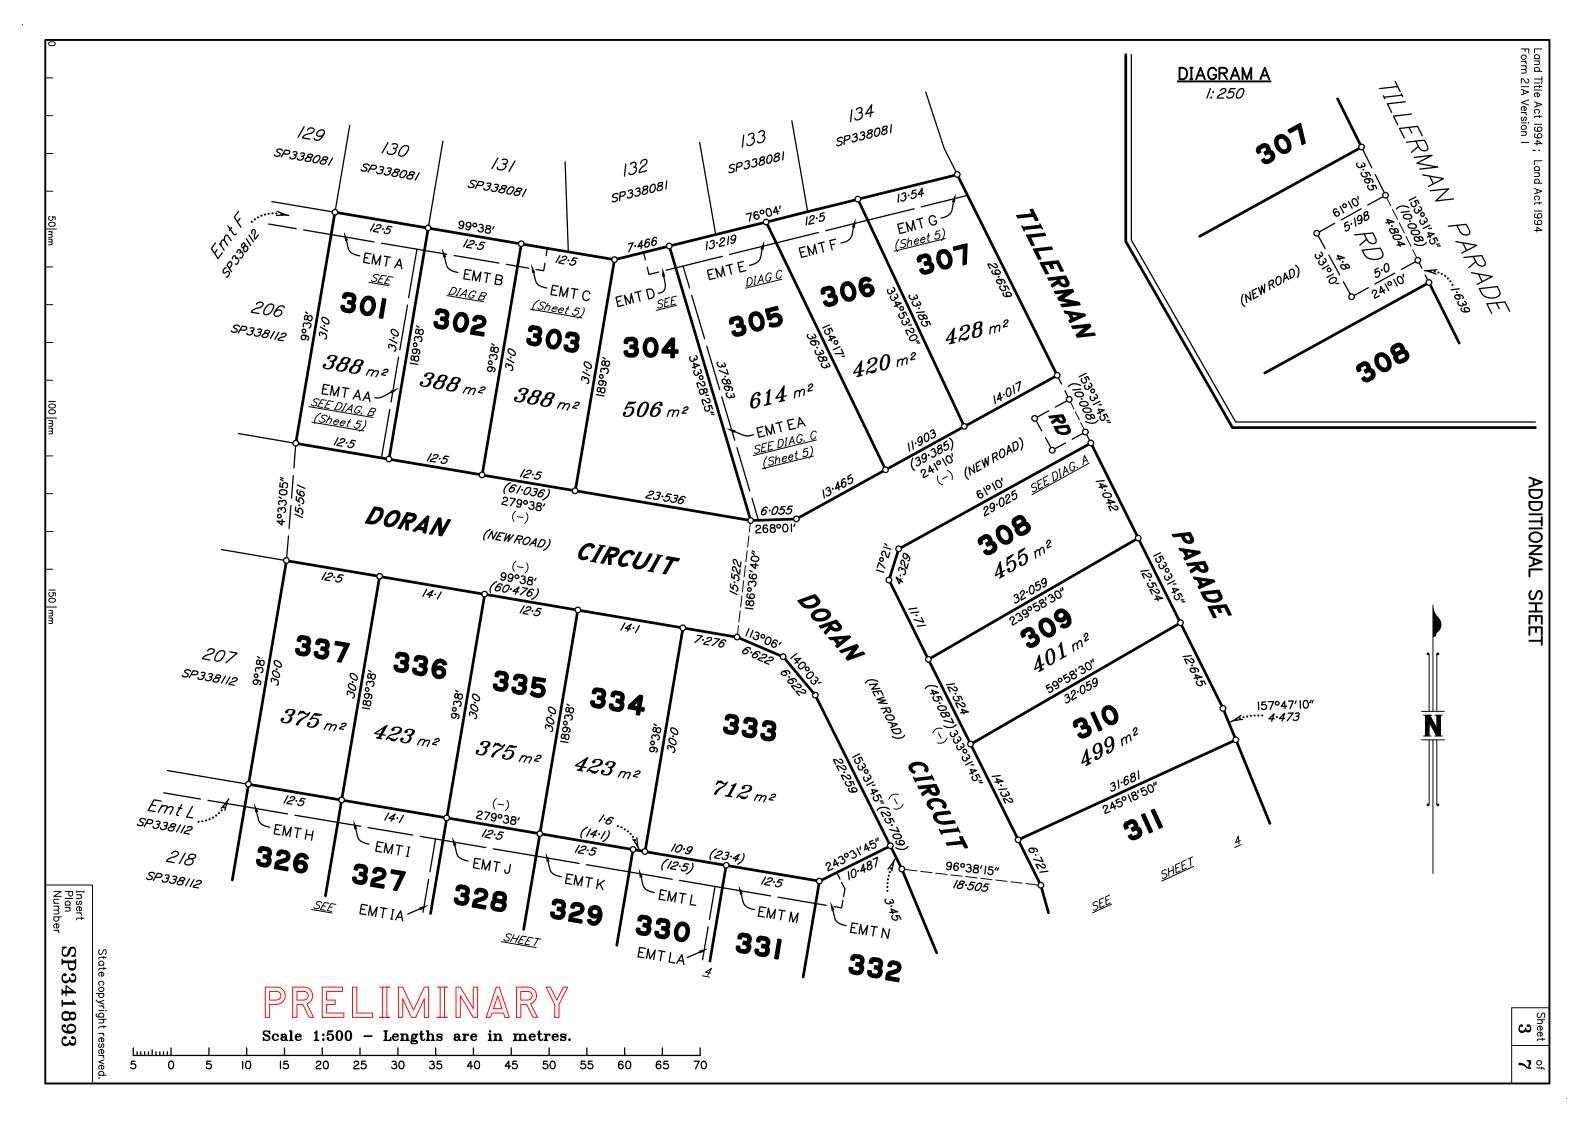

| Land Title Act 1994; Land Act 1994<br>Form 2IB Version 2        |                                                                                                                                                                                                                                                                                                                                                                                                                                                                                                                                                       | WARNING: Folded or Mutilated Plans will not be accepted. 2 of 7                                                                                                                                                   |                                                                                                       |                                                  |  |  |
|-----------------------------------------------------------------|-------------------------------------------------------------------------------------------------------------------------------------------------------------------------------------------------------------------------------------------------------------------------------------------------------------------------------------------------------------------------------------------------------------------------------------------------------------------------------------------------------------------------------------------------------|-------------------------------------------------------------------------------------------------------------------------------------------------------------------------------------------------------------------|-------------------------------------------------------------------------------------------------------|--------------------------------------------------|--|--|
|                                                                 |                                                                                                                                                                                                                                                                                                                                                                                                                                                                                                                                                       | Information may not be placed                                                                                                                                                                                     |                                                                                                       | rgins.                                           |  |  |
| (Dealing No.)                                                   |                                                                                                                                                                                                                                                                                                                                                                                                                                                                                                                                                       | 4. Lodged by                                                                                                                                                                                                      |                                                                                                       |                                                  |  |  |
|                                                                 |                                                                                                                                                                                                                                                                                                                                                                                                                                                                                                                                                       | (Include address, phone number, email, reference, a                                                                                                                                                               | ınd Lodger Code)                                                                                      |                                                  |  |  |
| I. Exi                                                          | isting                                                                                                                                                                                                                                                                                                                                                                                                                                                                                                                                                | Cre                                                                                                                                                                                                               | eated                                                                                                 |                                                  |  |  |
| Reference                                                       | Description                                                                                                                                                                                                                                                                                                                                                                                                                                                                                                                                           | New Lots                                                                                                                                                                                                          | Road                                                                                                  | Secondary Interests                              |  |  |
| To Issue                                                        | Lot 1000 on SP338112                                                                                                                                                                                                                                                                                                                                                                                                                                                                                                                                  | 301–337 & 1000                                                                                                                                                                                                    | New Rd                                                                                                | Emts A—N, AA<br>AA, EA, IA & LA                  |  |  |
|                                                                 | ENCUMBRANCE EASEN Easement                                                                                                                                                                                                                                                                                                                                                                                                                                                                                                                            | Lots to be Encumbered                                                                                                                                                                                             |                                                                                                       |                                                  |  |  |
|                                                                 | (Emt R on SP338112)<br>(Emt Q on SP338112)                                                                                                                                                                                                                                                                                                                                                                                                                                                                                                            |                                                                                                                                                                                                                   |                                                                                                       |                                                  |  |  |
|                                                                 | Emt A in Lot 301 is for drainage Emt AA in Lot 301 is for sewer (LEEMT B in Lot 302 is for drainage Emt B in Lot 302 is for sewer (LEEMT C in Lot 303 is for sewer and Emt D in Lot 304 is for sewer and Emt E in Lot 305 is for drainage Emt EA in Lot 305 is for drainage Emt F in Lot 306 is for sewer (LEEMT F in Lot 306 is for sewer (LEEMT G in Lot 307 is for drainage Emt G in Lot 307 is for sewer (LEEMT H in Lot 326 is for sewer (LEEMT H in Lot 326 is for drainage Emt I in Lot 327 is for drainage Emt I in Lot 327 is for drainage I | in favour of Lot 303 CC)  d drainage (LCC)  d drainage (LCC)  in favour of Lot 305 LCC)  in favour of Lots 304 & 305 CC)  in favour of Lots 304-306 CC)  in favour of Lots 327-332 CC)  in favour of Lots 328-332 |                                                                                                       |                                                  |  |  |
|                                                                 | Emt IA in Lot 327 is for sewer (L<br>Emt J in Lot 328 is for drainage<br>Emt J in Lot 328 is for sewer (LC                                                                                                                                                                                                                                                                                                                                                                                                                                            | in favour of Lots 329–332                                                                                                                                                                                         |                                                                                                       |                                                  |  |  |
|                                                                 | Emt K in Lot 329 is for drainage<br>Emt K in Lot 329 is for sewer (LC<br>Emt L in Lot 330 is for drainage                                                                                                                                                                                                                                                                                                                                                                                                                                             | CC)                                                                                                                                                                                                               |                                                                                                       |                                                  |  |  |
|                                                                 | Emt LA in Lot 330 is for sewer (L<br>Emt M in Lot 331 is for is for drain<br>Emt M in Lot 331 is for sewer (LO                                                                                                                                                                                                                                                                                                                                                                                                                                        | LCC) inage in favour of Lot 332                                                                                                                                                                                   | 6. Building Format I certify that: * As far as it is practice                                         |                                                  |  |  |
|                                                                 | Emt N in Lot 332 is for sewer and                                                                                                                                                                                                                                                                                                                                                                                                                                                                                                                     |                                                                                                                                                                                                                   | of the building shown on onto adjoining lots or ro  * Part of the building of encroaches onto adjoini | this plan encroaches<br>ad,<br>nown on this plan |  |  |
|                                                                 |                                                                                                                                                                                                                                                                                                                                                                                                                                                                                                                                                       |                                                                                                                                                                                                                   | Cadastral Surveyor/Dire                                                                               | d                                                |  |  |
|                                                                 |                                                                                                                                                                                                                                                                                                                                                                                                                                                                                                                                                       |                                                                                                                                                                                                                   | 7. Lodgement Fees                                                                                     | \$                                               |  |  |
| 301-337 & 1000                                                  | Por 37v                                                                                                                                                                                                                                                                                                                                                                                                                                                                                                                                               |                                                                                                                                                                                                                   | Survey Deposit<br>Lodgement                                                                           | \$                                               |  |  |
| Lots                                                            | Orig                                                                                                                                                                                                                                                                                                                                                                                                                                                                                                                                                  |                                                                                                                                                                                                                   | New Titles                                                                                            | \$                                               |  |  |
| 2. Orig Grant Allocation :                                      |                                                                                                                                                                                                                                                                                                                                                                                                                                                                                                                                                       | 5. Passed & Endorsed :                                                                                                                                                                                            | Photocopy<br>Postage                                                                                  | \$<br>*                                          |  |  |
| 3. References: Dept File: Local Govt: Surveyor: 10652 - Stage 3 | LIMINARY                                                                                                                                                                                                                                                                                                                                                                                                                                                                                                                                              | By: SAUNDERS HAVILL GROUP PTY LTD Date: Signed: Designation: Endorsing Officer                                                                                                                                    | TOTAL  8. Insert                                                                                      | \$<br>841893                                     |  |  |