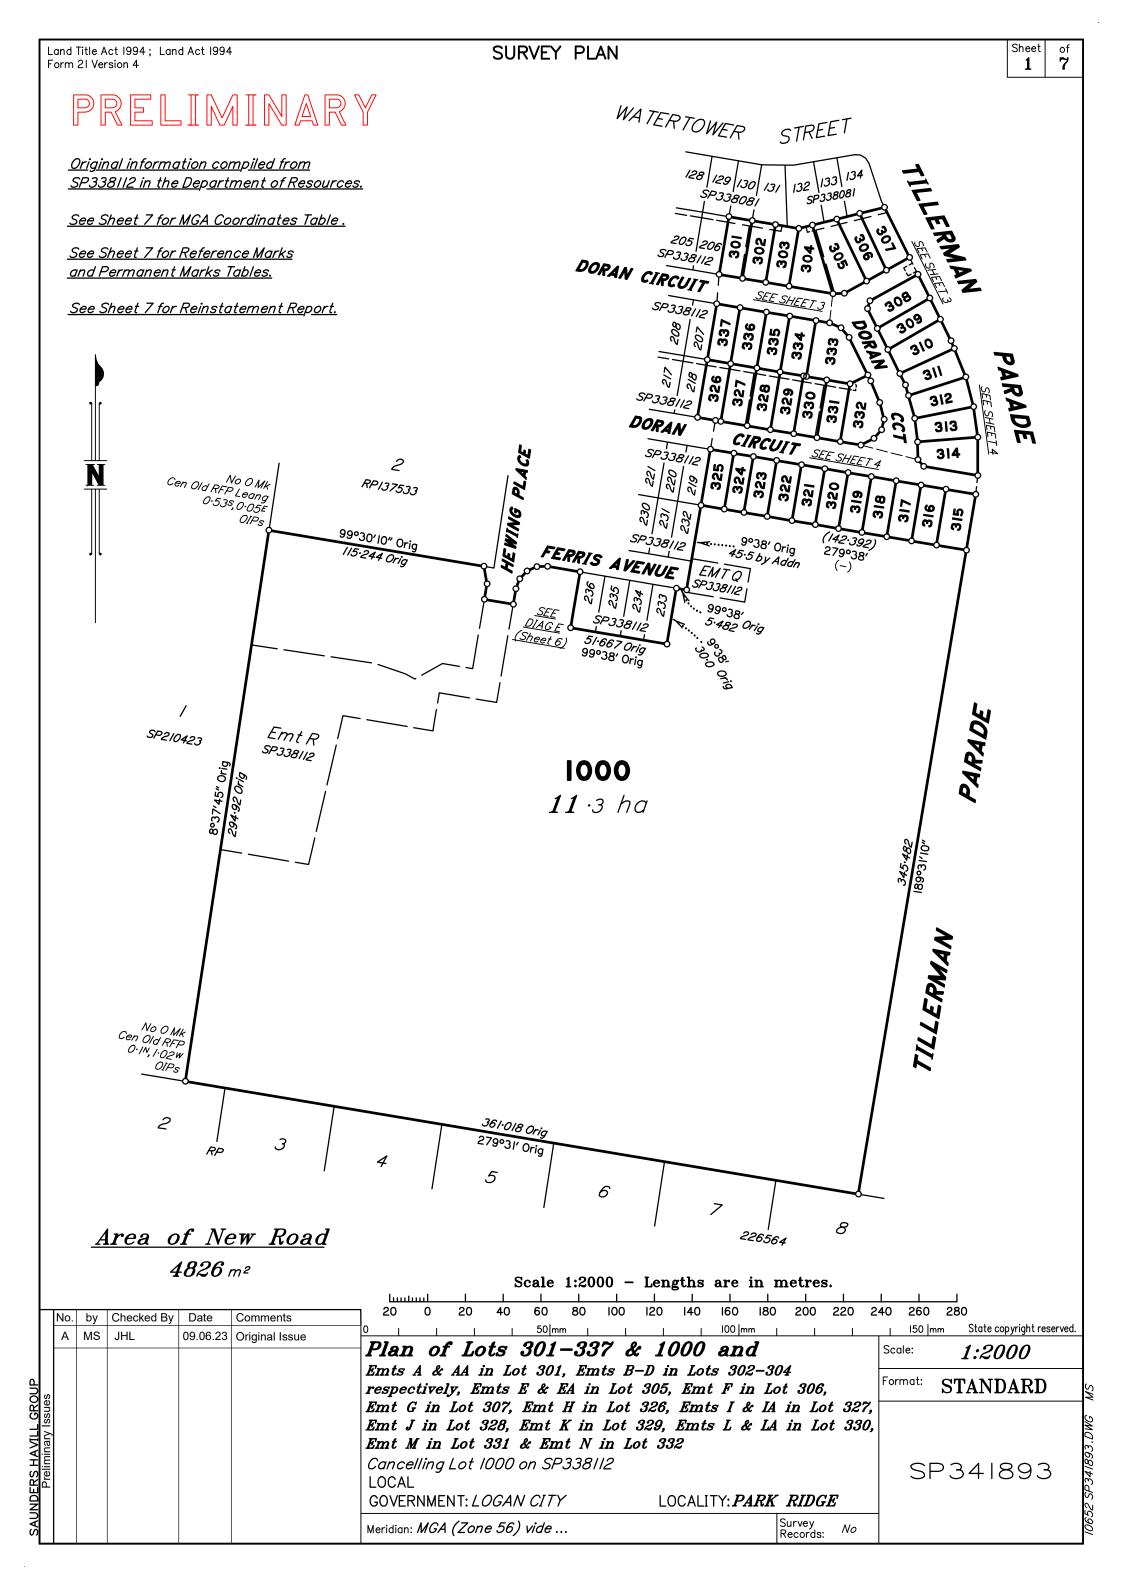

| Land Title Act 1994; Land Act 1994<br>Form 2IB Version 2        |                                                                                                                                                                                                                                                                                                                                                                                                                                                                                                                                                       | WARNING: Folded or Mutilated Plans will not be accepted. 2 of 7                                                                                                                                                   |                                                                                                       |                                                  |  |  |
|-----------------------------------------------------------------|-------------------------------------------------------------------------------------------------------------------------------------------------------------------------------------------------------------------------------------------------------------------------------------------------------------------------------------------------------------------------------------------------------------------------------------------------------------------------------------------------------------------------------------------------------|-------------------------------------------------------------------------------------------------------------------------------------------------------------------------------------------------------------------|-------------------------------------------------------------------------------------------------------|--------------------------------------------------|--|--|
|                                                                 |                                                                                                                                                                                                                                                                                                                                                                                                                                                                                                                                                       | Information may not be placed                                                                                                                                                                                     |                                                                                                       | rgins.                                           |  |  |
| (Dealing No.)                                                   |                                                                                                                                                                                                                                                                                                                                                                                                                                                                                                                                                       | 4. Lodged by                                                                                                                                                                                                      |                                                                                                       |                                                  |  |  |
|                                                                 |                                                                                                                                                                                                                                                                                                                                                                                                                                                                                                                                                       | (Include address, phone number, email, reference, a                                                                                                                                                               | ınd Lodger Code)                                                                                      |                                                  |  |  |
| I. Exi                                                          | isting                                                                                                                                                                                                                                                                                                                                                                                                                                                                                                                                                | Cre                                                                                                                                                                                                               | eated                                                                                                 |                                                  |  |  |
| Reference                                                       | Description                                                                                                                                                                                                                                                                                                                                                                                                                                                                                                                                           | New Lots                                                                                                                                                                                                          | Road                                                                                                  | Secondary Interests                              |  |  |
| To Issue                                                        | Lot 1000 on SP338112                                                                                                                                                                                                                                                                                                                                                                                                                                                                                                                                  | 301–337 & 1000                                                                                                                                                                                                    | New Rd                                                                                                | Emts A—N, AA<br>AA, EA, IA & LA                  |  |  |
|                                                                 | ENCUMBRANCE EASEN Easement                                                                                                                                                                                                                                                                                                                                                                                                                                                                                                                            | Lots to be Encumbered                                                                                                                                                                                             |                                                                                                       |                                                  |  |  |
|                                                                 | (Emt R on SP338112)<br>(Emt Q on SP338112)                                                                                                                                                                                                                                                                                                                                                                                                                                                                                                            |                                                                                                                                                                                                                   |                                                                                                       |                                                  |  |  |
|                                                                 | Emt A in Lot 301 is for drainage Emt AA in Lot 301 is for sewer (LEEMT B in Lot 302 is for drainage Emt B in Lot 302 is for sewer (LEEMT C in Lot 303 is for sewer and Emt D in Lot 304 is for sewer and Emt E in Lot 305 is for drainage Emt EA in Lot 305 is for drainage Emt F in Lot 306 is for sewer (LEEMT F in Lot 306 is for sewer (LEEMT G in Lot 307 is for drainage Emt G in Lot 307 is for sewer (LEEMT H in Lot 326 is for sewer (LEEMT H in Lot 326 is for drainage Emt I in Lot 327 is for drainage Emt I in Lot 327 is for drainage I | in favour of Lot 303 CC)  d drainage (LCC)  d drainage (LCC)  in favour of Lot 305 LCC)  in favour of Lots 304 & 305 CC)  in favour of Lots 304-306 CC)  in favour of Lots 327-332 CC)  in favour of Lots 328-332 |                                                                                                       |                                                  |  |  |
|                                                                 | Emt IA in Lot 327 is for sewer (L<br>Emt J in Lot 328 is for drainage<br>Emt J in Lot 328 is for sewer (LC                                                                                                                                                                                                                                                                                                                                                                                                                                            | in favour of Lots 329–332                                                                                                                                                                                         |                                                                                                       |                                                  |  |  |
|                                                                 | Emt K in Lot 329 is for drainage<br>Emt K in Lot 329 is for sewer (LC<br>Emt L in Lot 330 is for drainage                                                                                                                                                                                                                                                                                                                                                                                                                                             | CC)                                                                                                                                                                                                               |                                                                                                       |                                                  |  |  |
|                                                                 | Emt LA in Lot 330 is for sewer (L<br>Emt M in Lot 331 is for is for drain<br>Emt M in Lot 331 is for sewer (LO                                                                                                                                                                                                                                                                                                                                                                                                                                        | LCC) inage in favour of Lot 332                                                                                                                                                                                   | 6. Building Format I certify that: * As far as it is practice                                         |                                                  |  |  |
|                                                                 | Emt N in Lot 332 is for sewer and                                                                                                                                                                                                                                                                                                                                                                                                                                                                                                                     |                                                                                                                                                                                                                   | of the building shown on onto adjoining lots or ro  * Part of the building of encroaches onto adjoini | this plan encroaches<br>ad,<br>nown on this plan |  |  |
|                                                                 |                                                                                                                                                                                                                                                                                                                                                                                                                                                                                                                                                       |                                                                                                                                                                                                                   | Cadastral Surveyor/Dire                                                                               | d                                                |  |  |
|                                                                 |                                                                                                                                                                                                                                                                                                                                                                                                                                                                                                                                                       |                                                                                                                                                                                                                   | 7. Lodgement Fees                                                                                     | \$                                               |  |  |
| 301-337 & 1000                                                  | Por 37v                                                                                                                                                                                                                                                                                                                                                                                                                                                                                                                                               |                                                                                                                                                                                                                   | Survey Deposit<br>Lodgement                                                                           | \$                                               |  |  |
| Lots                                                            | Orig                                                                                                                                                                                                                                                                                                                                                                                                                                                                                                                                                  |                                                                                                                                                                                                                   | New Titles                                                                                            | \$                                               |  |  |
| 2. Orig Grant Allocation :                                      |                                                                                                                                                                                                                                                                                                                                                                                                                                                                                                                                                       | 5. Passed & Endorsed :                                                                                                                                                                                            | Photocopy<br>Postage                                                                                  | \$<br>*                                          |  |  |
| 3. References: Dept File: Local Govt: Surveyor: 10652 - Stage 3 | LIMINARY                                                                                                                                                                                                                                                                                                                                                                                                                                                                                                                                              | By: SAUNDERS HAVILL GROUP PTY LTD Date: Signed: Designation: Endorsing Officer                                                                                                                                    | TOTAL  8. Insert                                                                                      | \$<br>841893                                     |  |  |