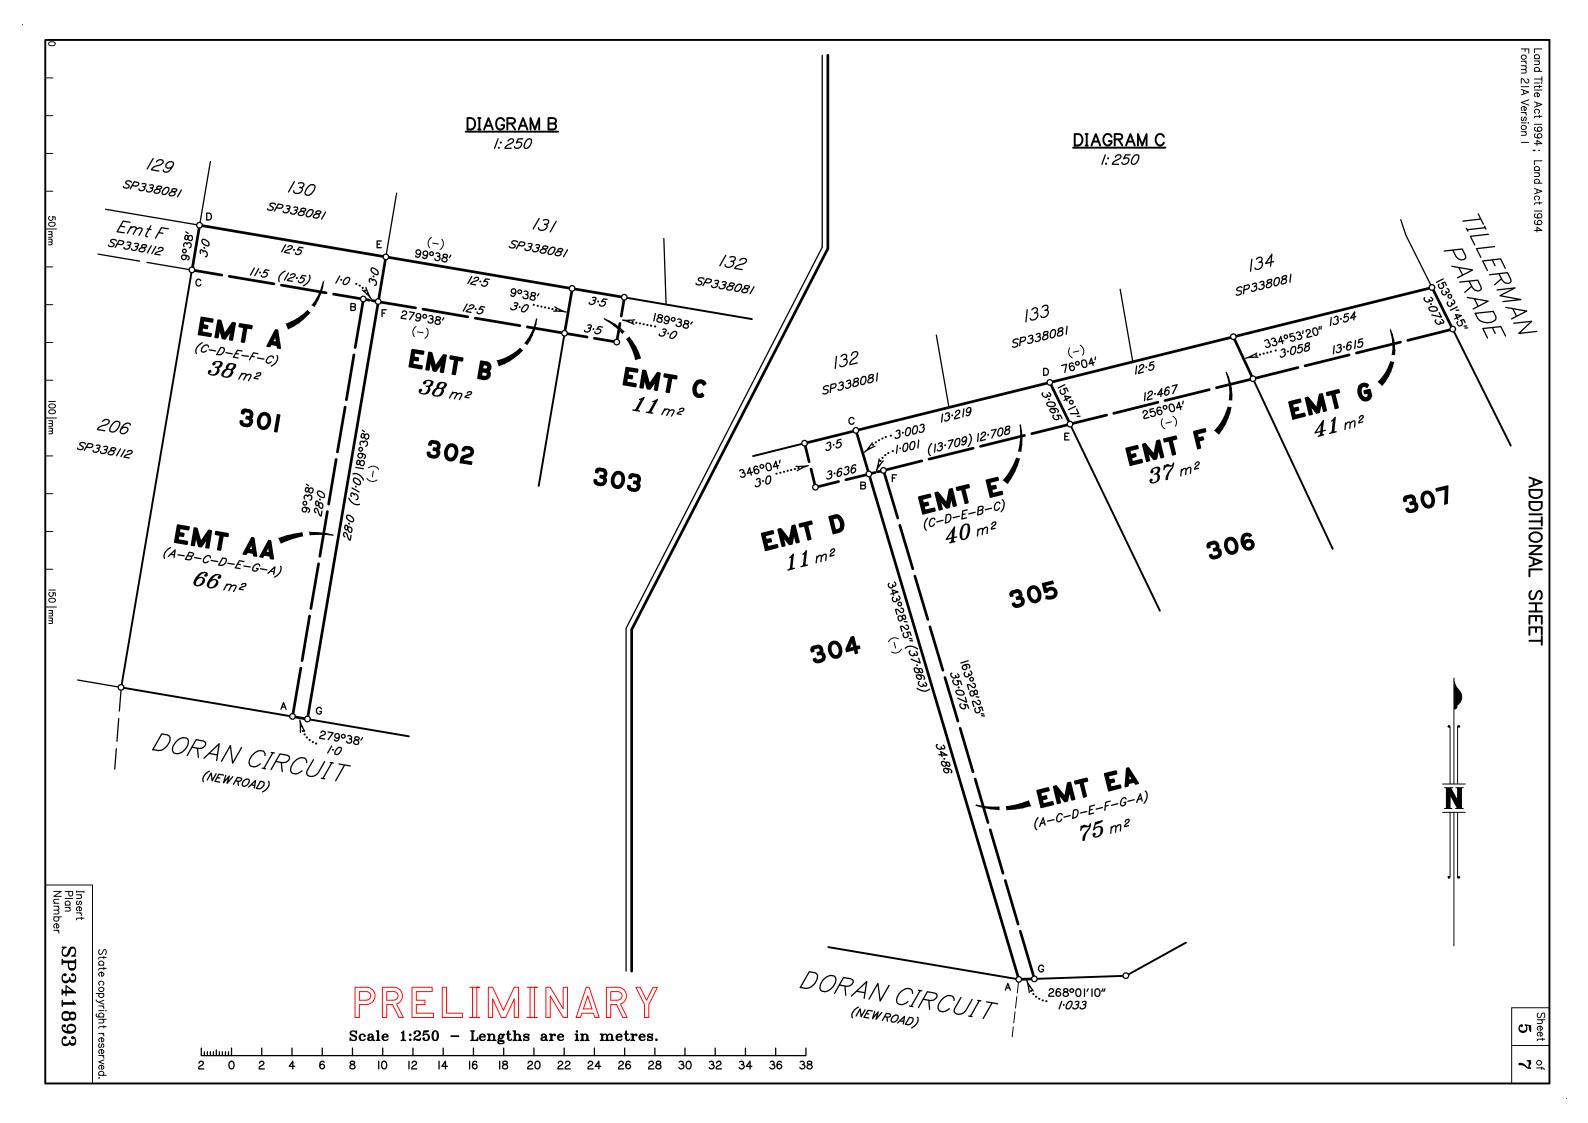

| Land Title Act 1994; Land Act 1994<br>Form 2IB Version 2        |                                                                                                                                                                                                                                                                                                                                                                                                                                                                                                                                                       | WARNING: Folded or Mutilated Plans will not be accepted. 2 of 7                                                                                                                                                   |                                                                                                       |                                                  |  |  |
|-----------------------------------------------------------------|-------------------------------------------------------------------------------------------------------------------------------------------------------------------------------------------------------------------------------------------------------------------------------------------------------------------------------------------------------------------------------------------------------------------------------------------------------------------------------------------------------------------------------------------------------|-------------------------------------------------------------------------------------------------------------------------------------------------------------------------------------------------------------------|-------------------------------------------------------------------------------------------------------|--------------------------------------------------|--|--|
|                                                                 |                                                                                                                                                                                                                                                                                                                                                                                                                                                                                                                                                       | Information may not be placed                                                                                                                                                                                     |                                                                                                       | rgins.                                           |  |  |
| (Dealing No.)                                                   |                                                                                                                                                                                                                                                                                                                                                                                                                                                                                                                                                       | 4. Lodged by                                                                                                                                                                                                      |                                                                                                       |                                                  |  |  |
|                                                                 |                                                                                                                                                                                                                                                                                                                                                                                                                                                                                                                                                       | (Include address, phone number, email, reference, a                                                                                                                                                               | ınd Lodger Code)                                                                                      |                                                  |  |  |
| I. Exi                                                          | isting                                                                                                                                                                                                                                                                                                                                                                                                                                                                                                                                                | Cre                                                                                                                                                                                                               | eated                                                                                                 |                                                  |  |  |
| Reference                                                       | Description                                                                                                                                                                                                                                                                                                                                                                                                                                                                                                                                           | New Lots                                                                                                                                                                                                          | Road                                                                                                  | Secondary Interests                              |  |  |
| To Issue                                                        | Lot 1000 on SP338112                                                                                                                                                                                                                                                                                                                                                                                                                                                                                                                                  | 301–337 & 1000                                                                                                                                                                                                    | New Rd                                                                                                | Emts A—N, AA<br>AA, EA, IA & LA                  |  |  |
|                                                                 | ENCUMBRANCE EASEN Easement                                                                                                                                                                                                                                                                                                                                                                                                                                                                                                                            | Lots to be Encumbered                                                                                                                                                                                             |                                                                                                       |                                                  |  |  |
|                                                                 | (Emt R on SP338112)<br>(Emt Q on SP338112)                                                                                                                                                                                                                                                                                                                                                                                                                                                                                                            |                                                                                                                                                                                                                   |                                                                                                       |                                                  |  |  |
|                                                                 | Emt A in Lot 301 is for drainage Emt AA in Lot 301 is for sewer (LEEMT B in Lot 302 is for drainage Emt B in Lot 302 is for sewer (LEEMT C in Lot 303 is for sewer and Emt D in Lot 304 is for sewer and Emt E in Lot 305 is for drainage Emt EA in Lot 305 is for drainage Emt F in Lot 306 is for sewer (LEEMT F in Lot 306 is for sewer (LEEMT G in Lot 307 is for drainage Emt G in Lot 307 is for sewer (LEEMT H in Lot 326 is for sewer (LEEMT H in Lot 326 is for drainage Emt I in Lot 327 is for drainage Emt I in Lot 327 is for drainage I | in favour of Lot 303 CC)  d drainage (LCC)  d drainage (LCC)  in favour of Lot 305 LCC)  in favour of Lots 304 & 305 CC)  in favour of Lots 304-306 CC)  in favour of Lots 327-332 CC)  in favour of Lots 328-332 |                                                                                                       |                                                  |  |  |
|                                                                 | Emt IA in Lot 327 is for sewer (L<br>Emt J in Lot 328 is for drainage<br>Emt J in Lot 328 is for sewer (LC                                                                                                                                                                                                                                                                                                                                                                                                                                            | in favour of Lots 329–332                                                                                                                                                                                         |                                                                                                       |                                                  |  |  |
|                                                                 | Emt K in Lot 329 is for drainage<br>Emt K in Lot 329 is for sewer (LC<br>Emt L in Lot 330 is for drainage                                                                                                                                                                                                                                                                                                                                                                                                                                             | CC)                                                                                                                                                                                                               |                                                                                                       |                                                  |  |  |
|                                                                 | Emt LA in Lot 330 is for sewer (L<br>Emt M in Lot 331 is for is for drain<br>Emt M in Lot 331 is for sewer (LO                                                                                                                                                                                                                                                                                                                                                                                                                                        | LCC) inage in favour of Lot 332                                                                                                                                                                                   | 6. Building Format I certify that: * As far as it is practice                                         |                                                  |  |  |
|                                                                 | Emt N in Lot 332 is for sewer and                                                                                                                                                                                                                                                                                                                                                                                                                                                                                                                     |                                                                                                                                                                                                                   | of the building shown on onto adjoining lots or ro  * Part of the building of encroaches onto adjoini | this plan encroaches<br>ad,<br>nown on this plan |  |  |
|                                                                 |                                                                                                                                                                                                                                                                                                                                                                                                                                                                                                                                                       |                                                                                                                                                                                                                   | Cadastral Surveyor/Dire                                                                               | d                                                |  |  |
|                                                                 |                                                                                                                                                                                                                                                                                                                                                                                                                                                                                                                                                       |                                                                                                                                                                                                                   | 7. Lodgement Fees                                                                                     | \$                                               |  |  |
| 301-337 & 1000                                                  | Por 37v                                                                                                                                                                                                                                                                                                                                                                                                                                                                                                                                               |                                                                                                                                                                                                                   | Survey Deposit<br>Lodgement                                                                           | \$                                               |  |  |
| Lots                                                            | Orig                                                                                                                                                                                                                                                                                                                                                                                                                                                                                                                                                  |                                                                                                                                                                                                                   | New Titles                                                                                            | \$                                               |  |  |
| 2. Orig Grant Allocation :                                      |                                                                                                                                                                                                                                                                                                                                                                                                                                                                                                                                                       | 5. Passed & Endorsed :                                                                                                                                                                                            | Photocopy<br>Postage                                                                                  | \$<br>*                                          |  |  |
| 3. References: Dept File: Local Govt: Surveyor: 10652 - Stage 3 | LIMINARY                                                                                                                                                                                                                                                                                                                                                                                                                                                                                                                                              | By: SAUNDERS HAVILL GROUP PTY LTD Date: Signed: Designation: Endorsing Officer                                                                                                                                    | TOTAL  8. Insert                                                                                      | \$<br>841893                                     |  |  |