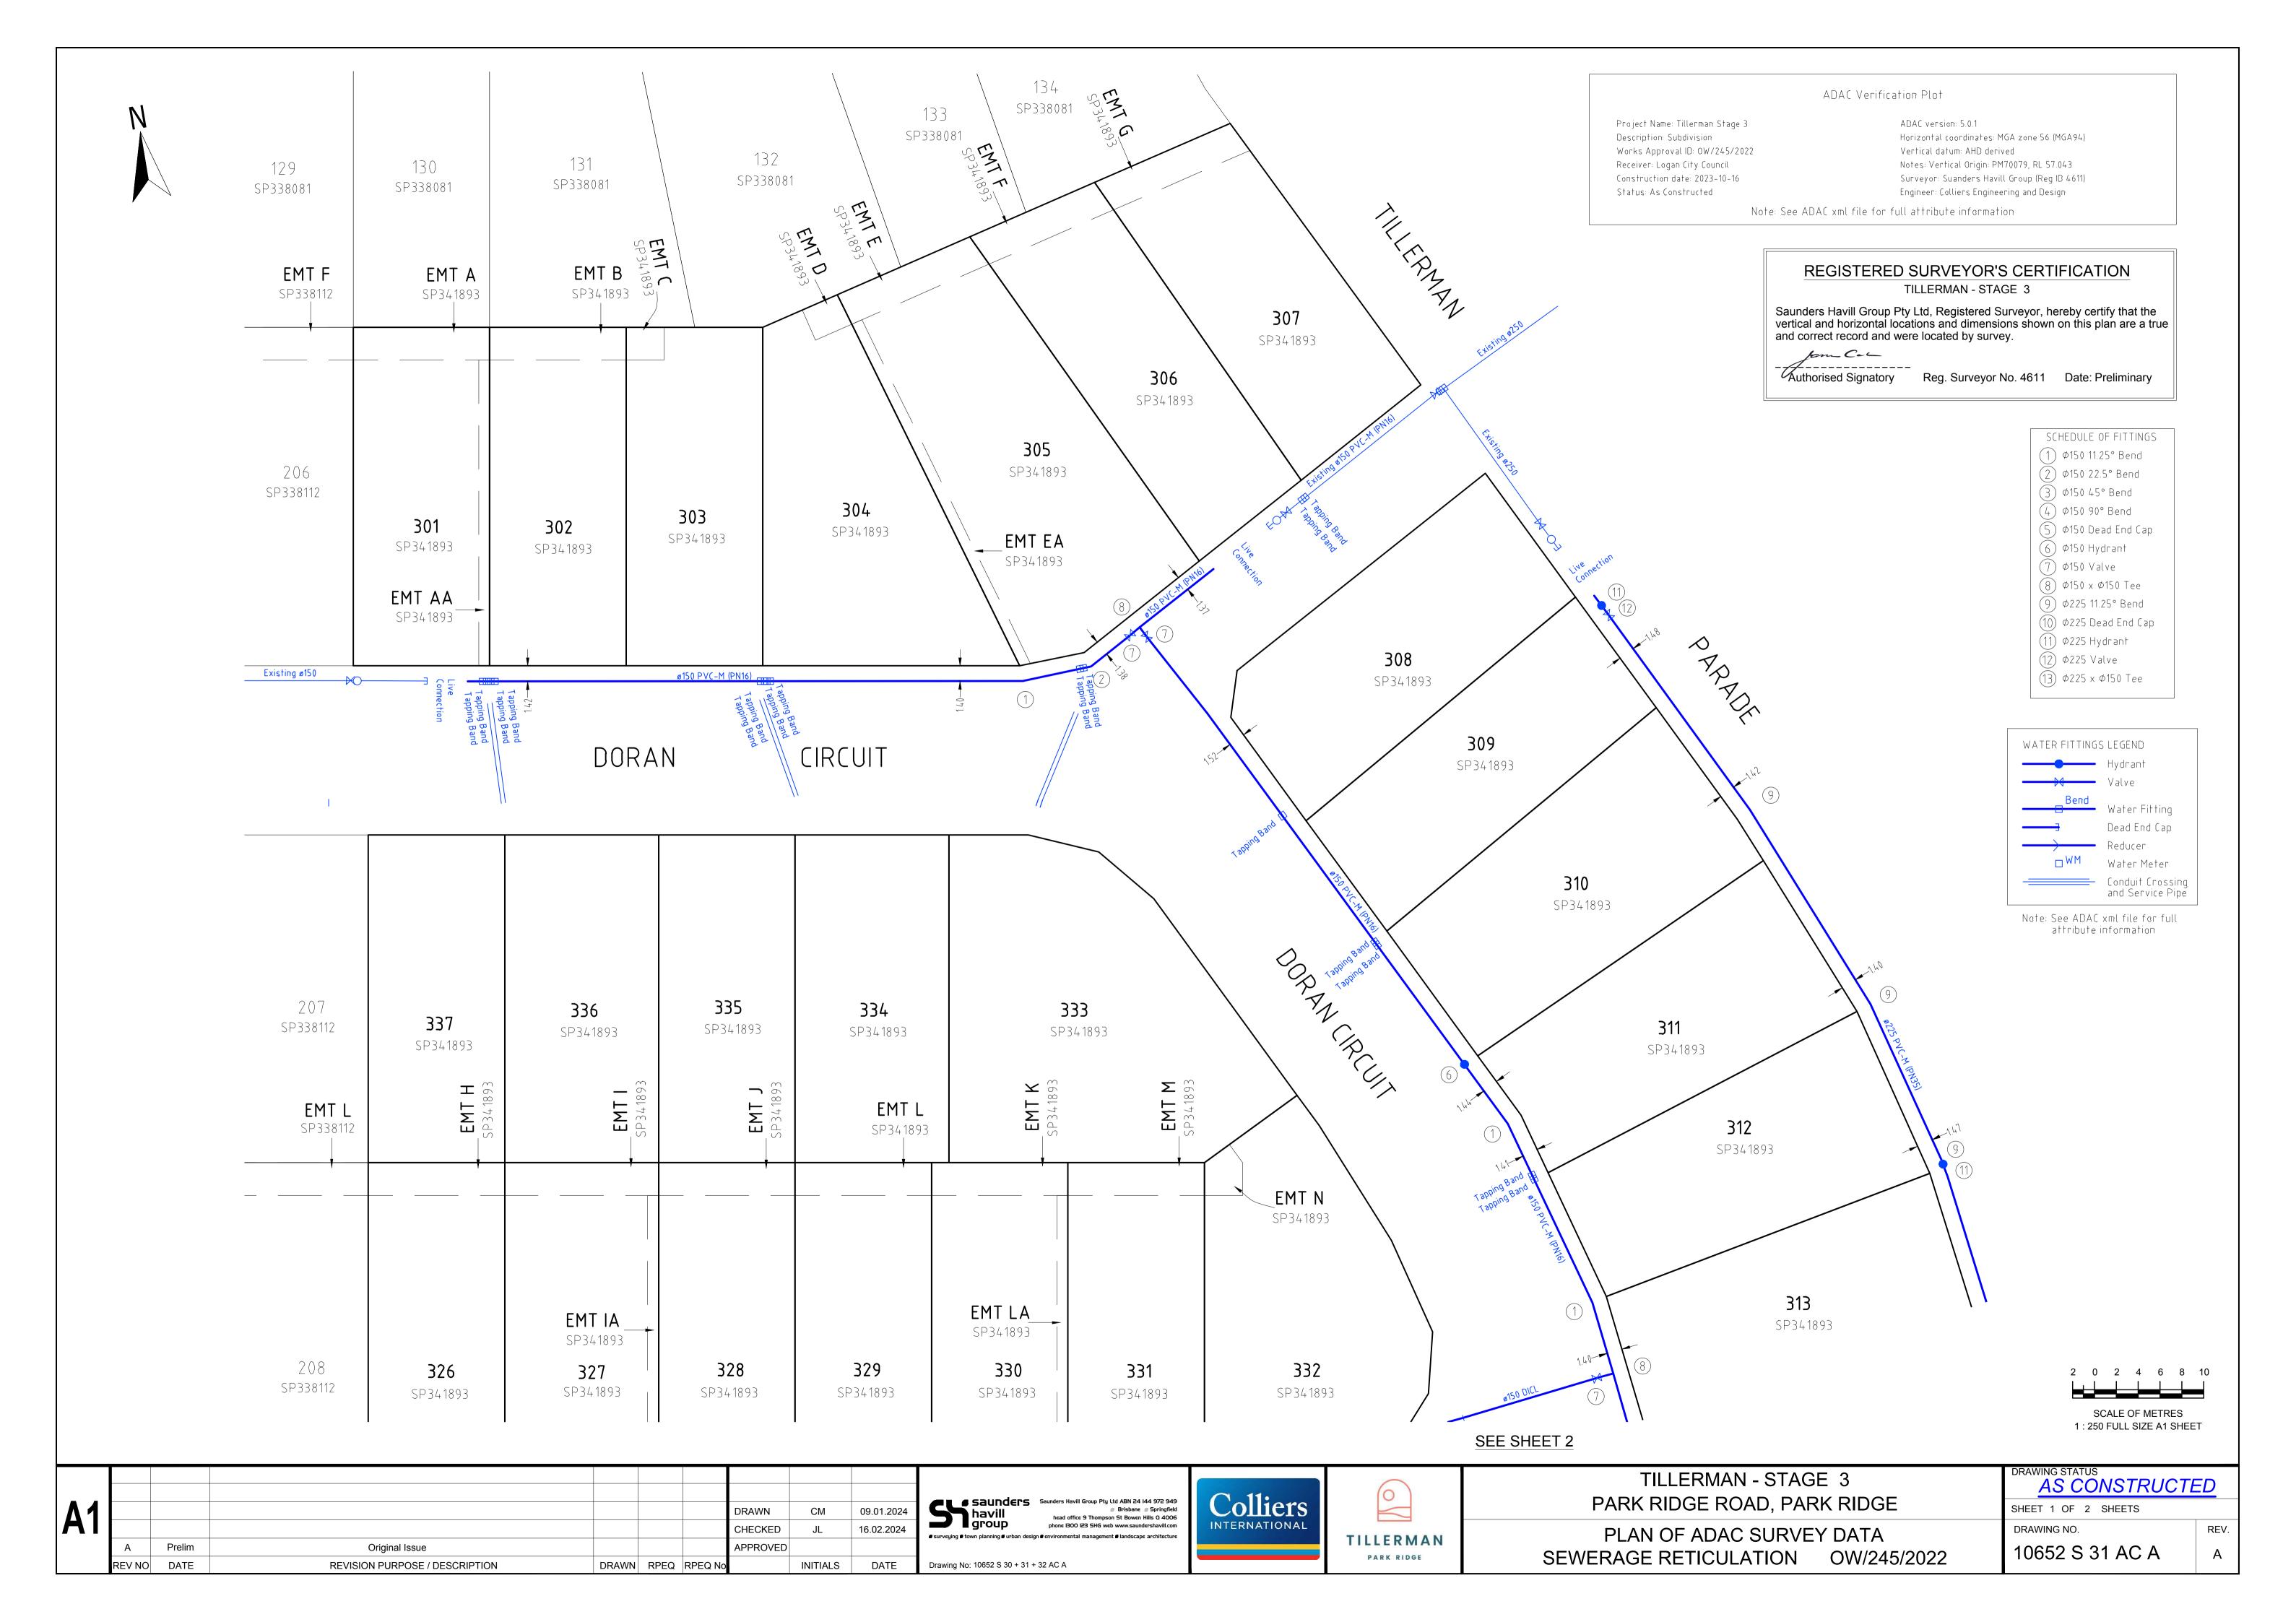

ADAC Verification Plot

Project Name: Tillerman Stage 3 Description: Subdivision Works Approval ID: 0W/245/2022 Receiver: Logan City Council Construction date: 2023-10-16 Status: As Constructed

ADAC version: 5.0.1 Horizontal coordinates: MGA zone 56 (MGA94) Vertical datum: AHD derived Notes: Vertical Origin: PM70079, RL 57.043

Surveyor: Suanders Havill Group (Reg ID 4611)

Engineer: Colliers Engineering and Design

Note: See ADAC xml file for full attribute information

## REGISTERED SURVEYOR'S CERTIFICATION

TILLERMAN - STAGE 3

Saunders Havill Group Pty Ltd, Registered Surveyor, hereby certify that the vertical and horizontal locations and dimensions shown on this plan are a true and correct record and were located by survey.

form Cal

Authorised Signatory Reg. Surveyor No. 4611 Date: Preliminary

(1) Ø150 11.25° Bend (2) Ø150 22.5° Bend (3) Ø150 45° Bend (4) Ø150 90° Bend (5) Ø150 Dead End Cap 6 Ø150 Hydrant (7) Ø150 Valve (8) Ø150 x Ø150 Tee (9) Ø225 11.25° Bend

SCHEDULE OF FITTINGS

Note: See ADAC xml file for full

| Λ1 |        |        |                                |
|----|--------|--------|--------------------------------|
| AI |        |        |                                |
|    | Α      | Prelim | Original Issue                 |
|    | REV NO | DATE   | REVISION PURPOSE / DESCRIPTION |