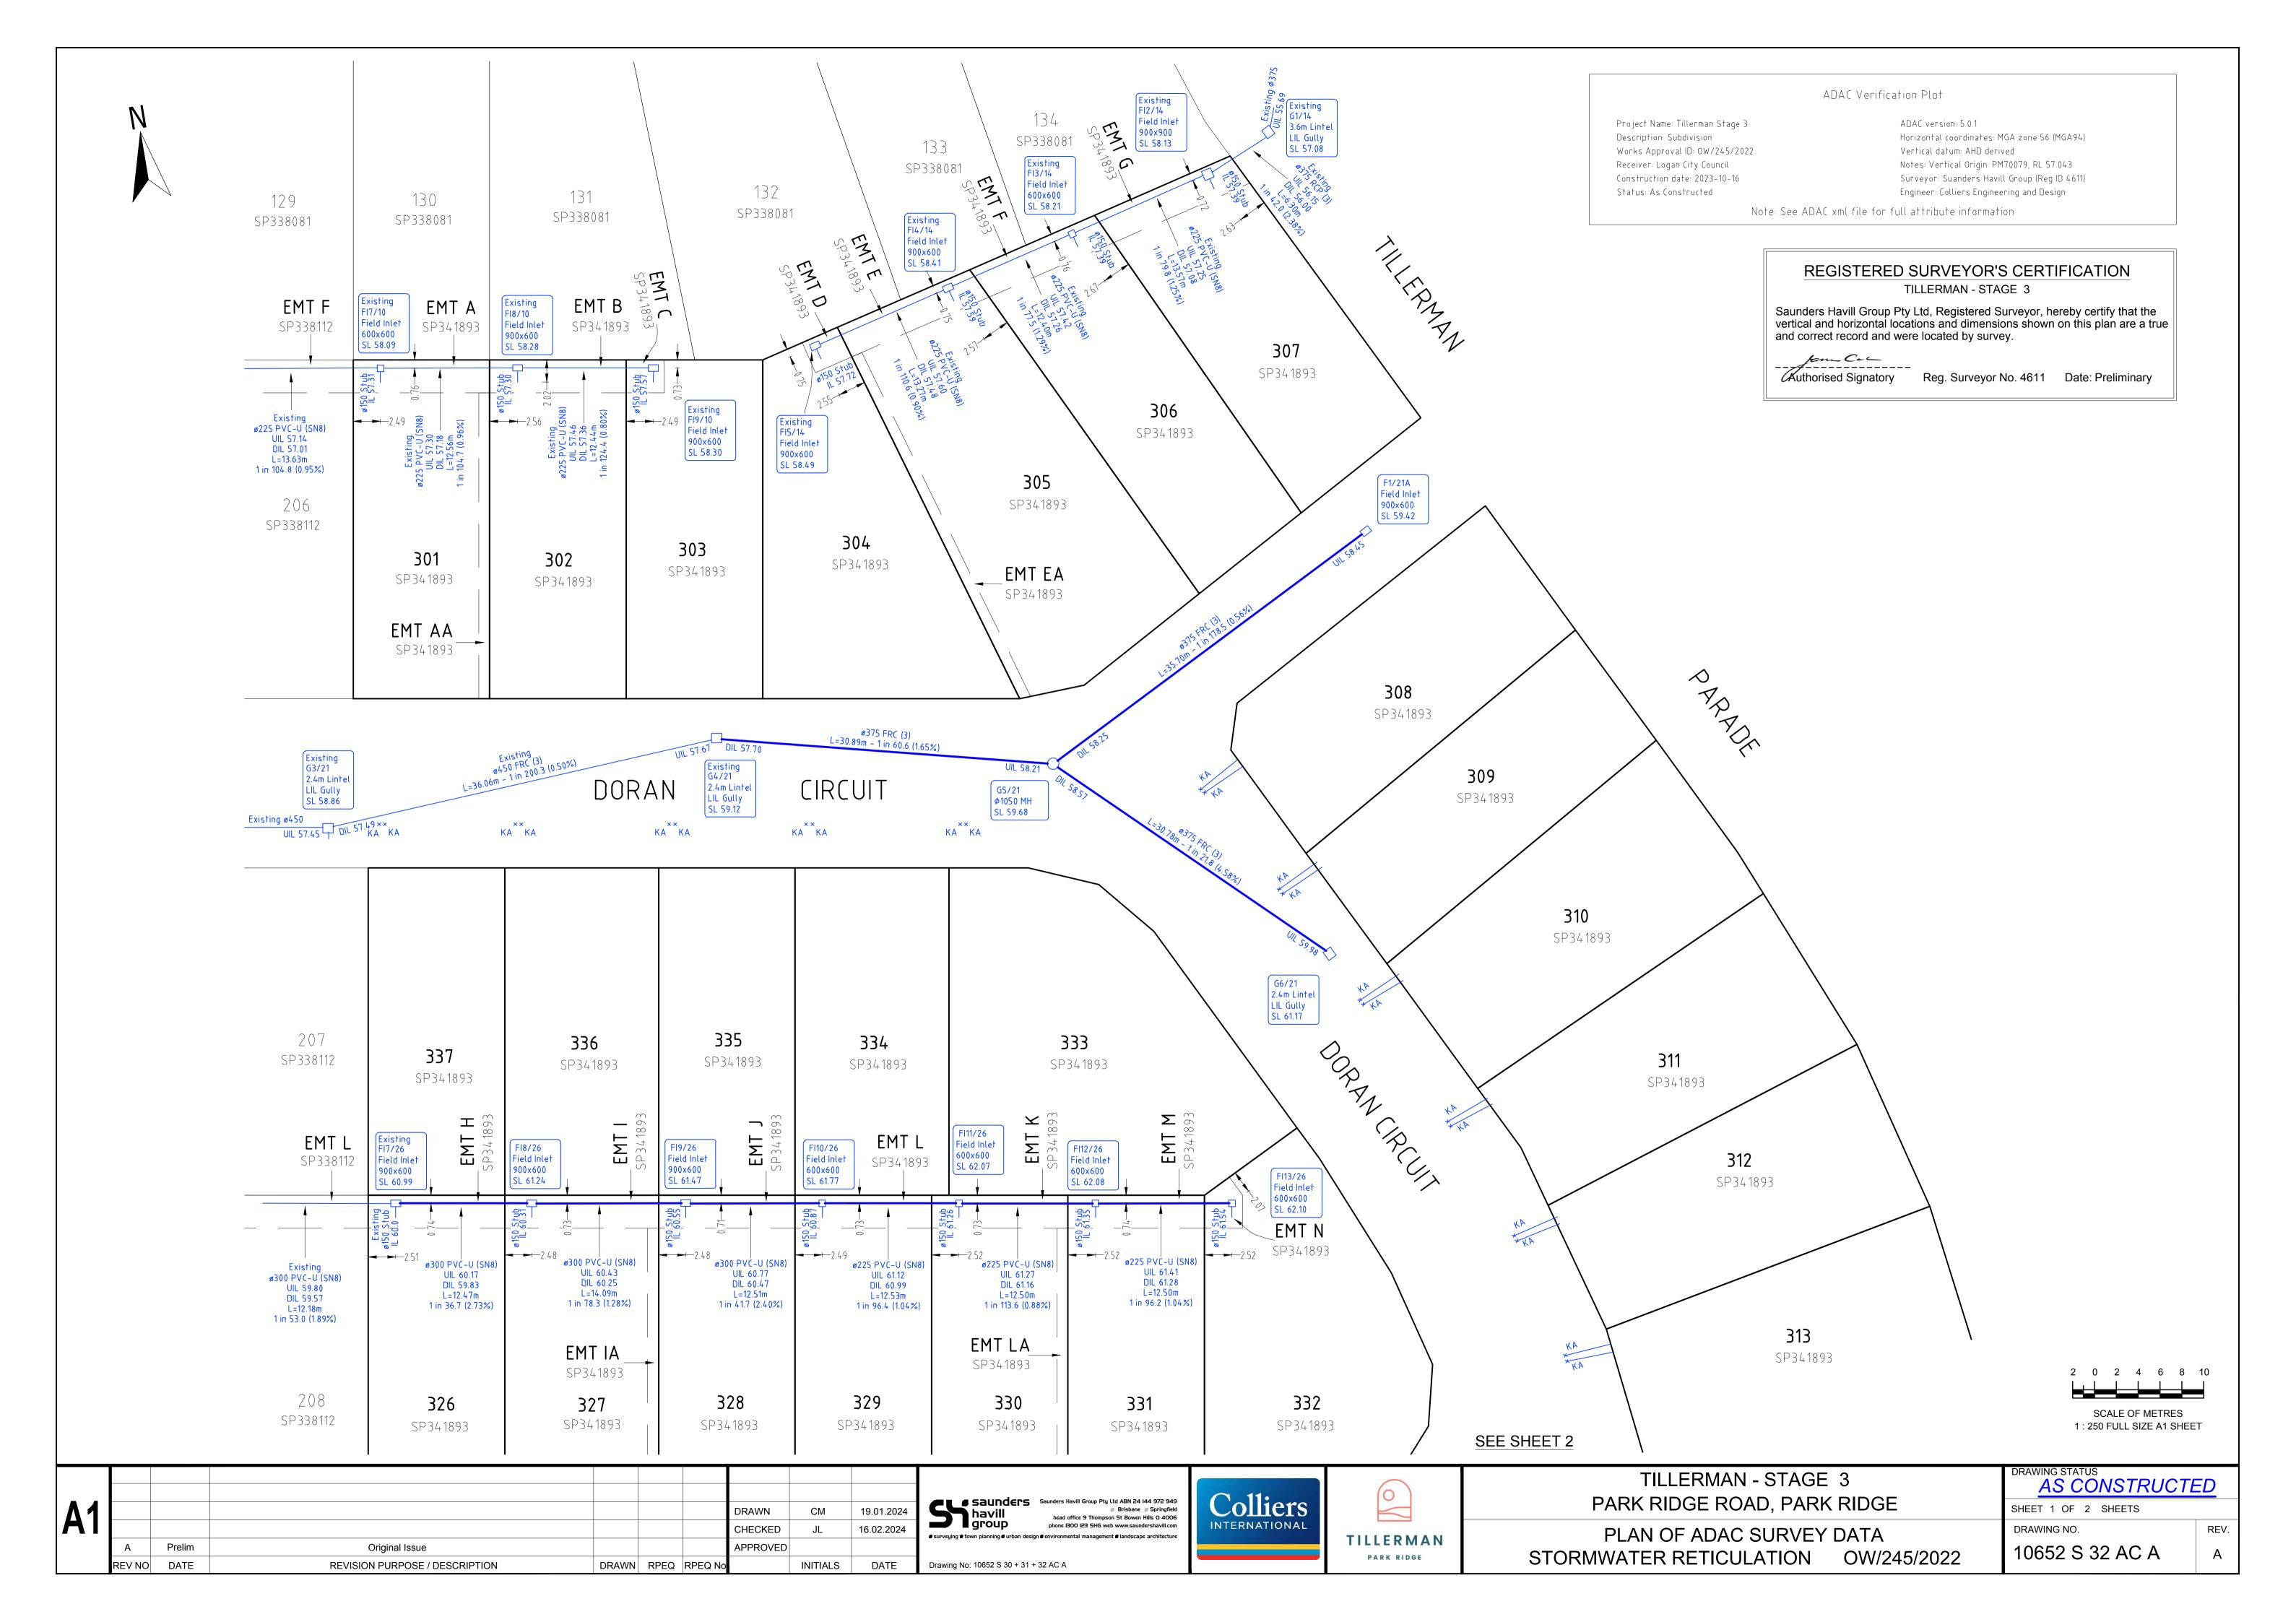

ADAC Verification Plot

Project Name: Tillerman Stage 3 Description: Subdivision Works Approval ID: 0W/245/2022 Receiver: Logan City Council Construction date: 2023-10-16 Status: As Constructed

Prelim

REV NO DATE

Original Issue

**REVISION PURPOSE / DESCRIPTION** 

ADAC version: 5.0.1

Horizontal coordinates: MGA zone 56 (MGA94) Vertical datum: AHD derived Notes: Vertical Origin: PM70079, RL 57.043 Surveyor: Suanders Havill Group (Reg ID 4611) Engineer: Colliers Engineering and Design

Note: See ADAC xml file for full attribute information

## REGISTERED SURVEYOR'S CERTIFICATION

TILLERMAN - STAGE 3

Saunders Havill Group Pty Ltd, Registered Surveyor, hereby certify that the vertical and horizontal locations and dimensions shown on this plan are a true and correct record and were located by survey.

Authorised Signatory Reg. Surveyor No. 4611 Date: Preliminary

DRAWING NO.

OW/245/2022

10652 S 32 AC A

PLAN OF ADAC SURVEY DATA

STORMWATER RETICULATION

REV.

INTERNATIONAL

TILLERMAN

PARK RIDGE