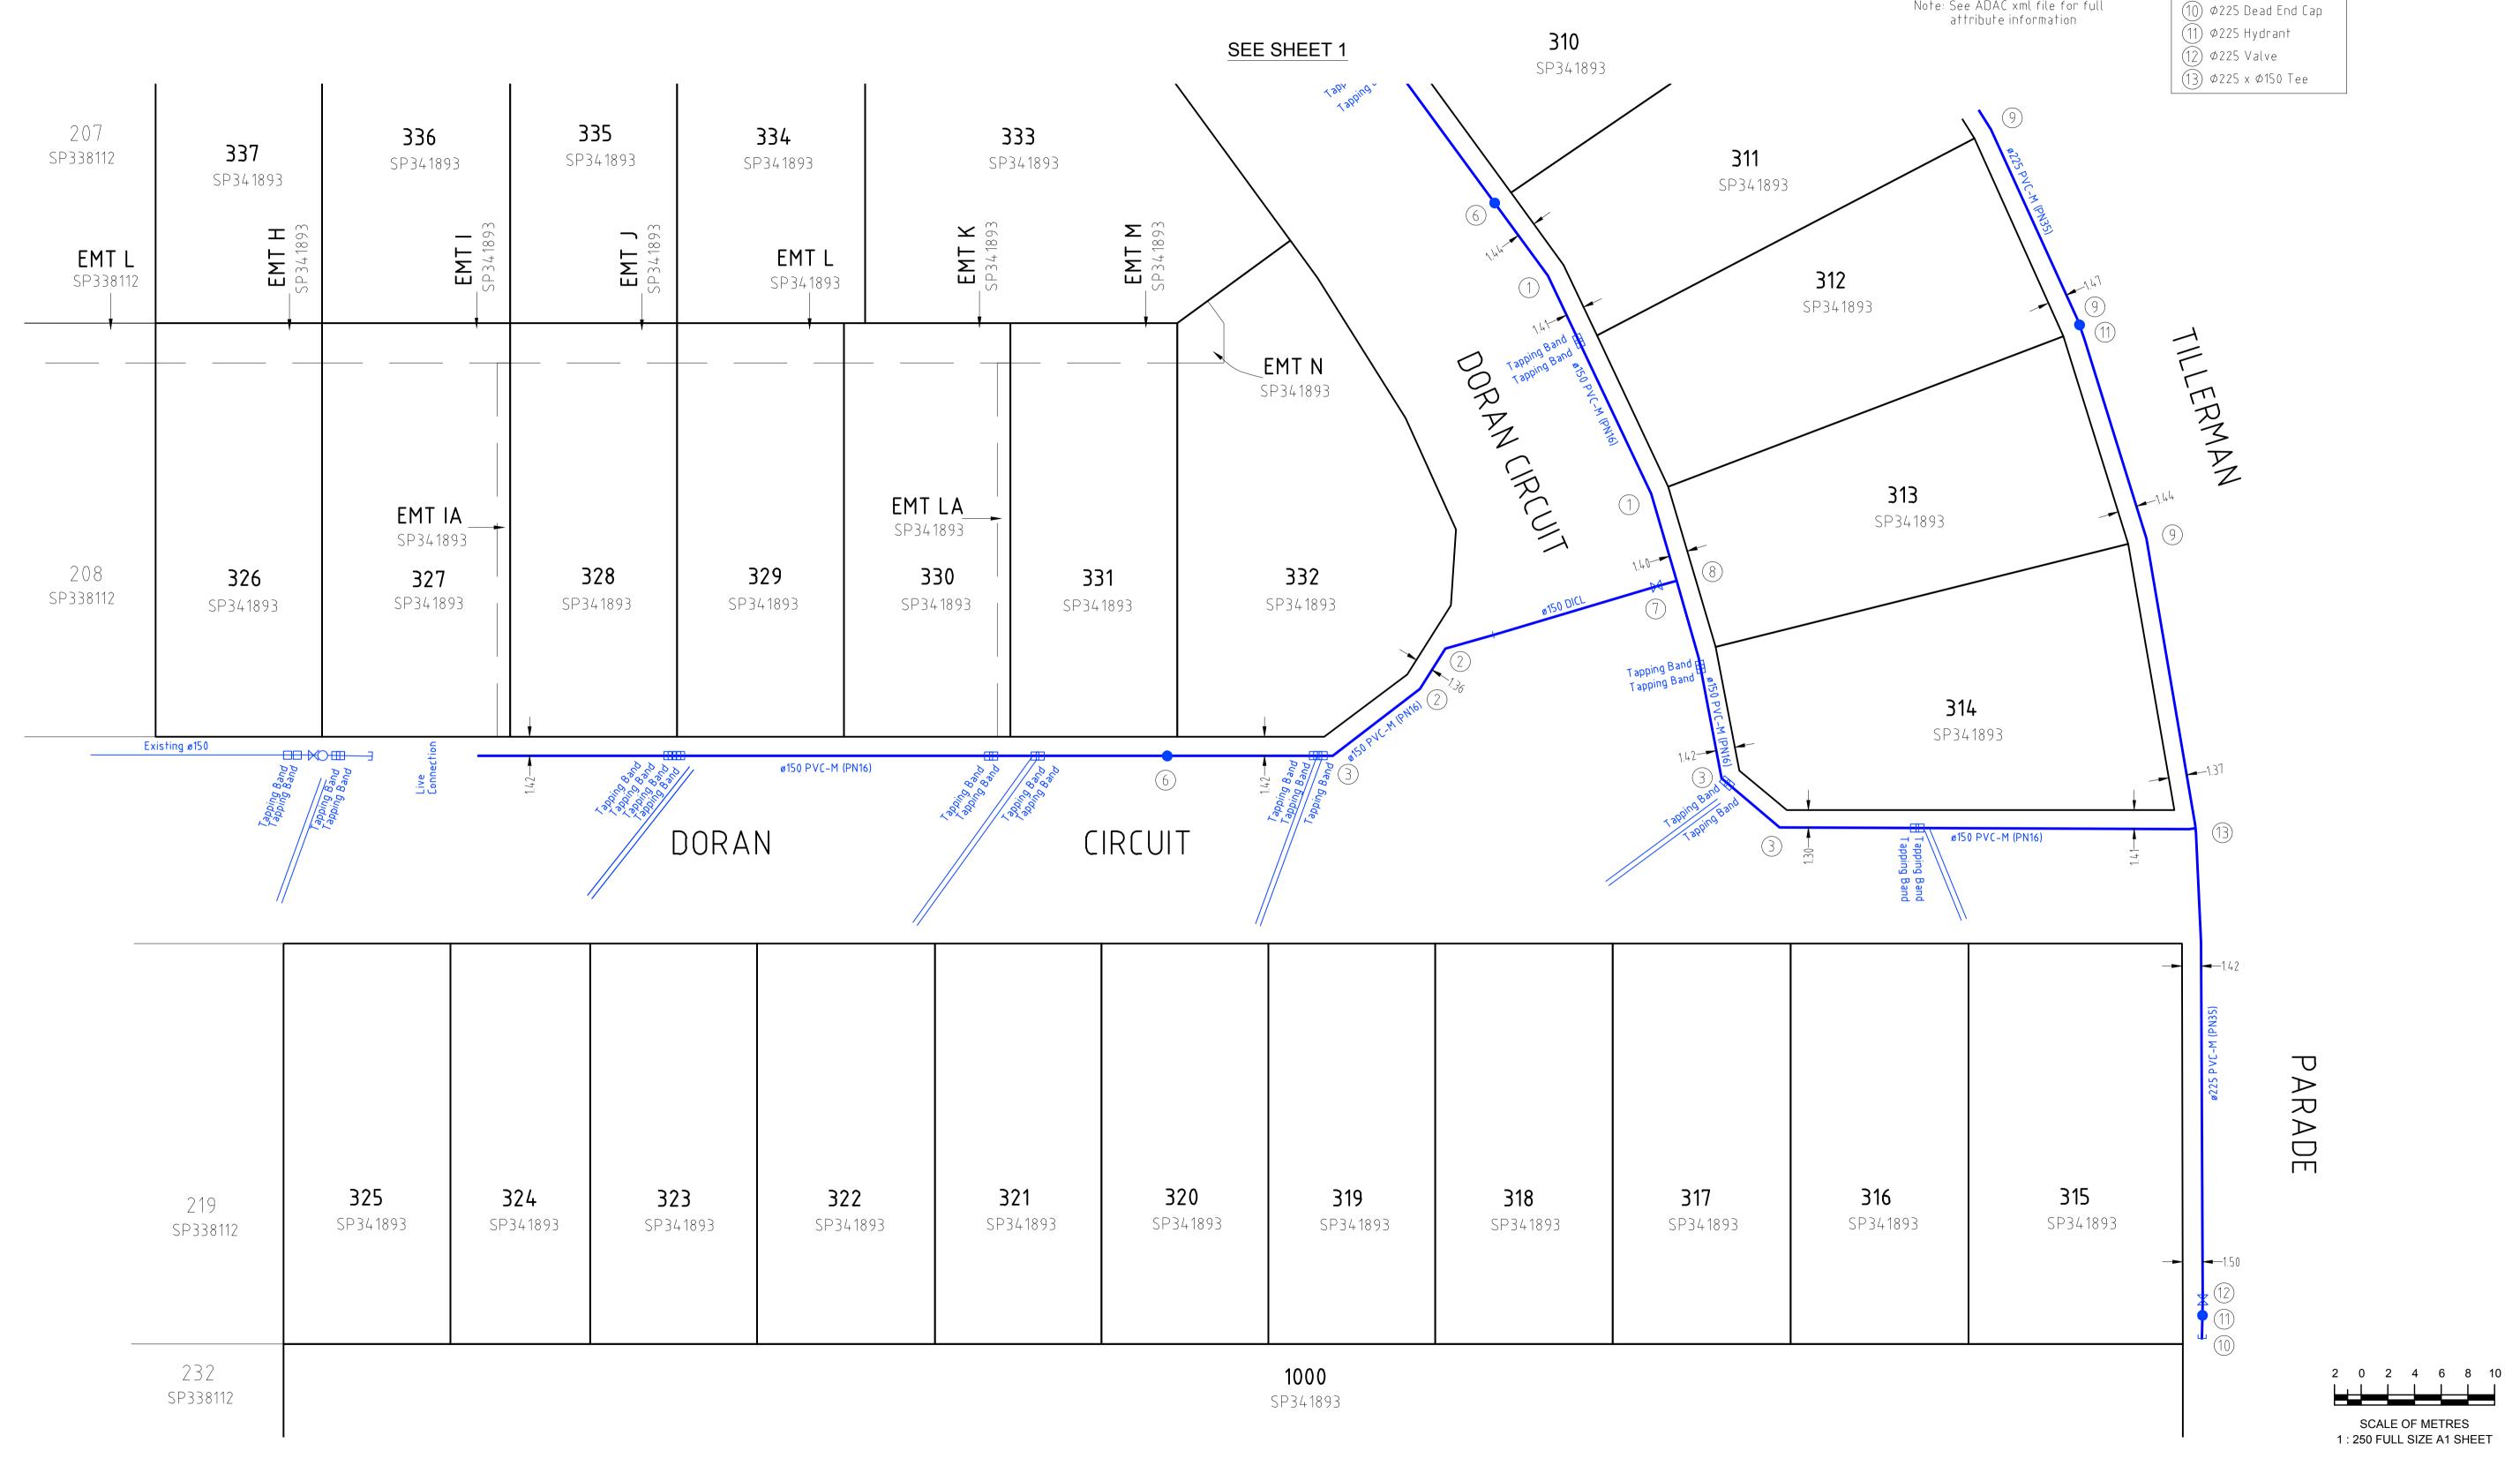

ADAC Verification Plot

Project Name: Tillerman Stage 3 Description: Subdivision Works Approval ID: 0W/245/2022 Receiver: Logan City Council Construction date: 2023-10-16 Status: As Constructed

ADAC version: 5.0.1 Horizontal coordinates: MGA zone 56 (MGA94) Vertical datum: AHD derived Notes: Vertical Origin: PM70079, RL 57.043

Surveyor: Suanders Havill Group (Reg ID 4611)

Engineer: Colliers Engineering and Design

Note: See ADAC xml file for full attribute information

## REGISTERED SURVEYOR'S CERTIFICATION

TILLERMAN - STAGE 3

Saunders Havill Group Pty Ltd, Registered Surveyor, hereby certify that the vertical and horizontal locations and dimensions shown on this plan are a true and correct record and were located by survey.

form Cal

Authorised Signatory Reg. Surveyor No. 4611 Date: Preliminary

(1) Ø150 11.25° Bend (2) Ø150 22.5° Bend (3) Ø150 45° Bend (4) Ø150 90° Bend (5) Ø150 Dead End Cap 6 Ø150 Hydrant (7) Ø150 Valve (8) Ø150 x Ø150 Tee (9) Ø225 11.25° Bend

SCHEDULE OF FITTINGS

Note: See ADAC xml file for full

| Λ1 |        |        |                                |
|----|--------|--------|--------------------------------|
| AI |        |        |                                |
|    | Α      | Prelim | Original Issue                 |
|    | REV NO | DATE   | REVISION PURPOSE / DESCRIPTION |