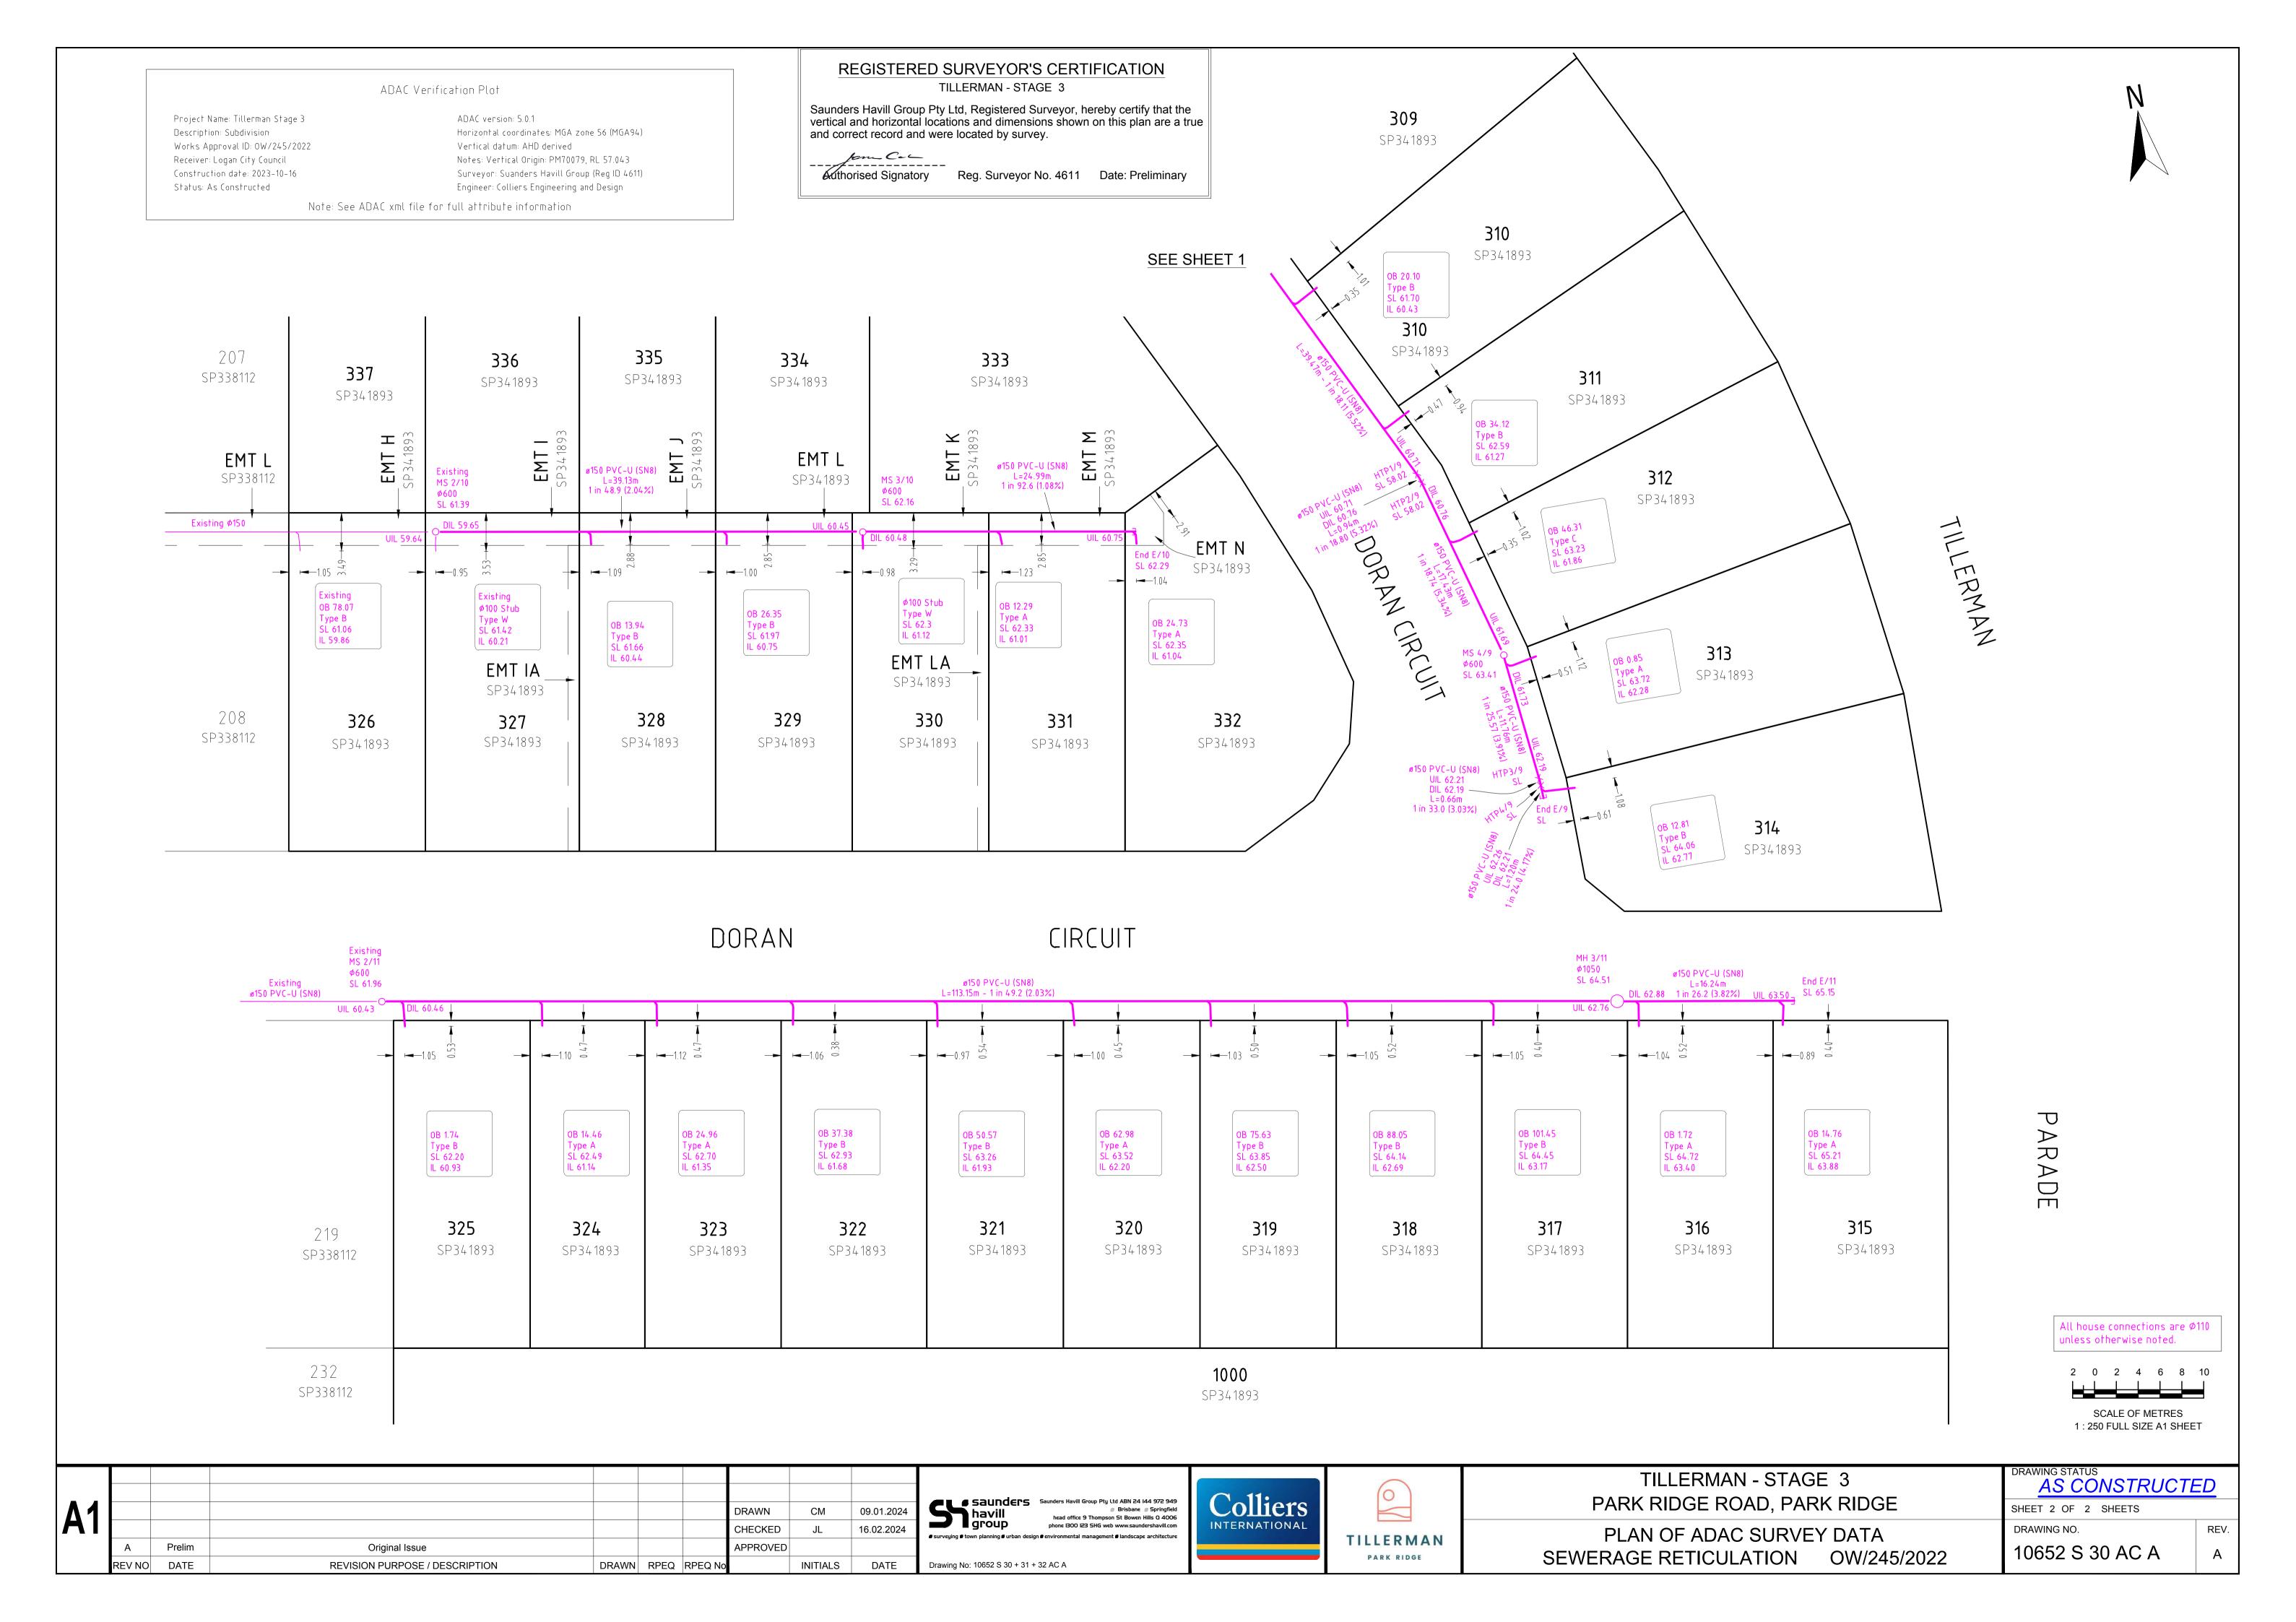

ADAC Verification Plot

Project Name: Tillerman Stage 3 Description: Subdivision Works Approval ID: 0W/245/2022 Receiver: Logan City Council Construction date: 2023-10-16 Status: As Constructed

Prelim

REV NO DATE

Original Issue

**REVISION PURPOSE / DESCRIPTION** 

ADAC version: 5.0.1

Horizontal coordinates: MGA zone 56 (MGA94) Vertical datum: AHD derived Notes: Vertical Origin: PM70079, RL 57.043 Surveyor: Suanders Havill Group (Reg ID 4611) Engineer: Colliers Engineering and Design

Note: See ADAC xml file for full attribute information

## REGISTERED SURVEYOR'S CERTIFICATION

TILLERMAN - STAGE 3

Saunders Havill Group Pty Ltd, Registered Surveyor, hereby certify that the vertical and horizontal locations and dimensions shown on this plan are a true and correct record and were located by survey.