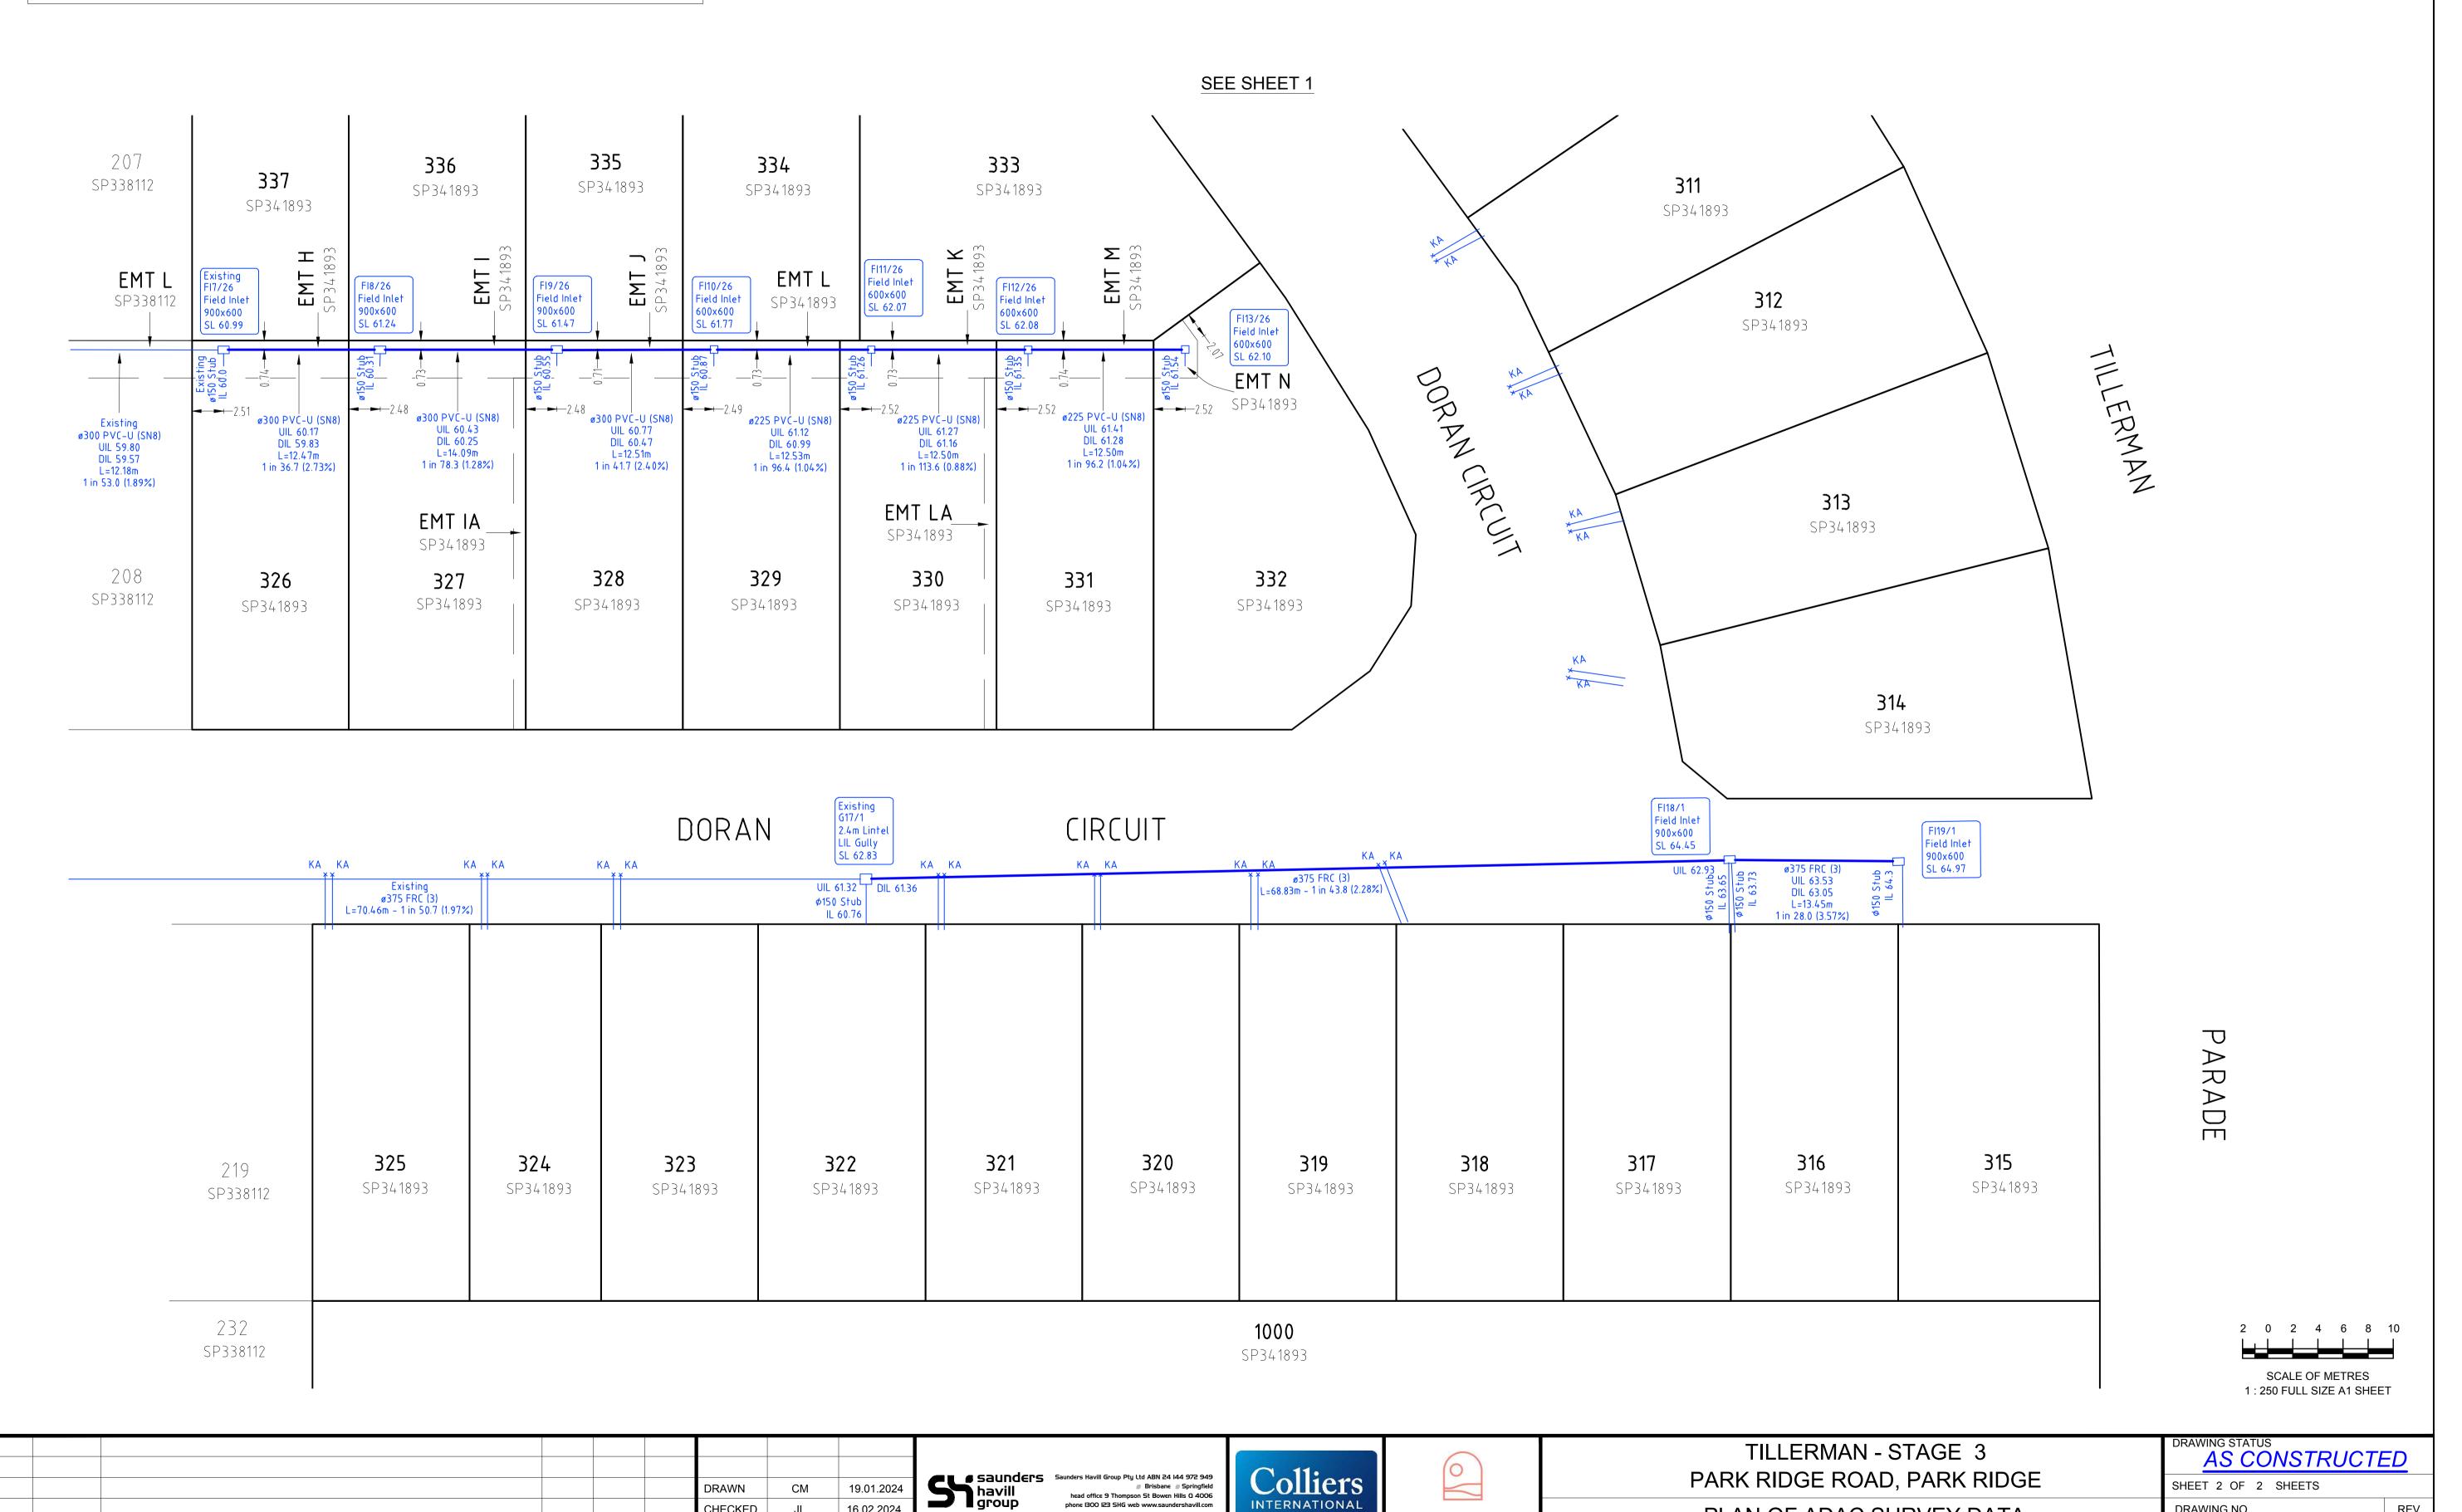

ADAC Verification Plot

Project Name: Tillerman Stage 3 Description: Subdivision Works Approval ID: 0W/245/2022 Receiver: Logan City Council Construction date: 2023-10-16 Status: As Constructed

ADAC version: 5.0.1 Horizontal coordinates: MGA zone 56 (MGA94) Vertical datum: AHD derived Notes: Vertical Origin: PM70079, RL 57.043

Surveyor: Suanders Havill Group (Reg ID 4611)

Engineer: Colliers Engineering and Design

Note: See ADAC xml file for full attribute information

## REGISTERED SURVEYOR'S CERTIFICATION

TILLERMAN - STAGE 3

Saunders Havill Group Pty Ltd, Registered Surveyor, hereby certify that the vertical and horizontal locations and dimensions shown on this plan are a true and correct record and were located by survey.

form Cal

Authorised Signatory Reg. Surveyor No. 4611 Date: Preliminary

(1) Ø150 11.25° Bend (2) Ø150 22.5° Bend (3) Ø150 45° Bend (4) Ø150 90° Bend (5) Ø150 Dead End Cap 6 Ø150 Hydrant (7) Ø150 Valve (8) Ø150 x Ø150 Tee (9) Ø225 11.25° Bend

SCHEDULE OF FITTINGS

Note: See ADAC xml file for full

| Λ1 |        |        |                                |
|----|--------|--------|--------------------------------|
| AI |        |        |                                |
|    | Α      | Prelim | Original Issue                 |
|    | REV NO | DATE   | REVISION PURPOSE / DESCRIPTION |

CM

INITIALS

DRAWN CHECKED

APPROVED

DRAWN RPEQ RPEQ No

| TILLERMAN<br>PARK RIDGE |  |  |  |  |  |
|-------------------------|--|--|--|--|--|

| TILLERMAN - STAGE 3               | AS CONSTRUCTED      |      |
|-----------------------------------|---------------------|------|
| PARK RIDGE ROAD, PARK RIDGE       | SHEET 2 OF 2 SHEETS |      |
|                                   | SHEEL 2 OF 2 SHEELS | I    |
| PLAN OF ADAC SURVEY DATA          | DRAWING NO.         | REV. |
| SEWERAGE RETICULATION OW/245/2022 | 10652 S 31 AC A     | Α    |

ADAC Verification Plot

Project Name: Tillerman Stage 3 Description: Subdivision Works Approval ID: 0W/245/2022 Receiver: Logan City Council Construction date: 2023-10-16 Status: As Constructed

Prelim

REV NO DATE

Original Issue

**REVISION PURPOSE / DESCRIPTION** 

ADAC version: 5.0.1

Horizontal coordinates: MGA zone 56 (MGA94) Vertical datum: AHD derived Notes: Vertical Origin: PM70079, RL 57.043 Surveyor: Suanders Havill Group (Reg ID 4611) Engineer: Colliers Engineering and Design

Note: See ADAC xml file for full attribute information

Authorised Signatory Reg. Surveyor No. 4611 Date: Preliminary

DRAWING NO.

OW/245/2022

10652 S 32 AC A

PLAN OF ADAC SURVEY DATA

STORMWATER RETICULATION

REV.

INTERNATIONAL