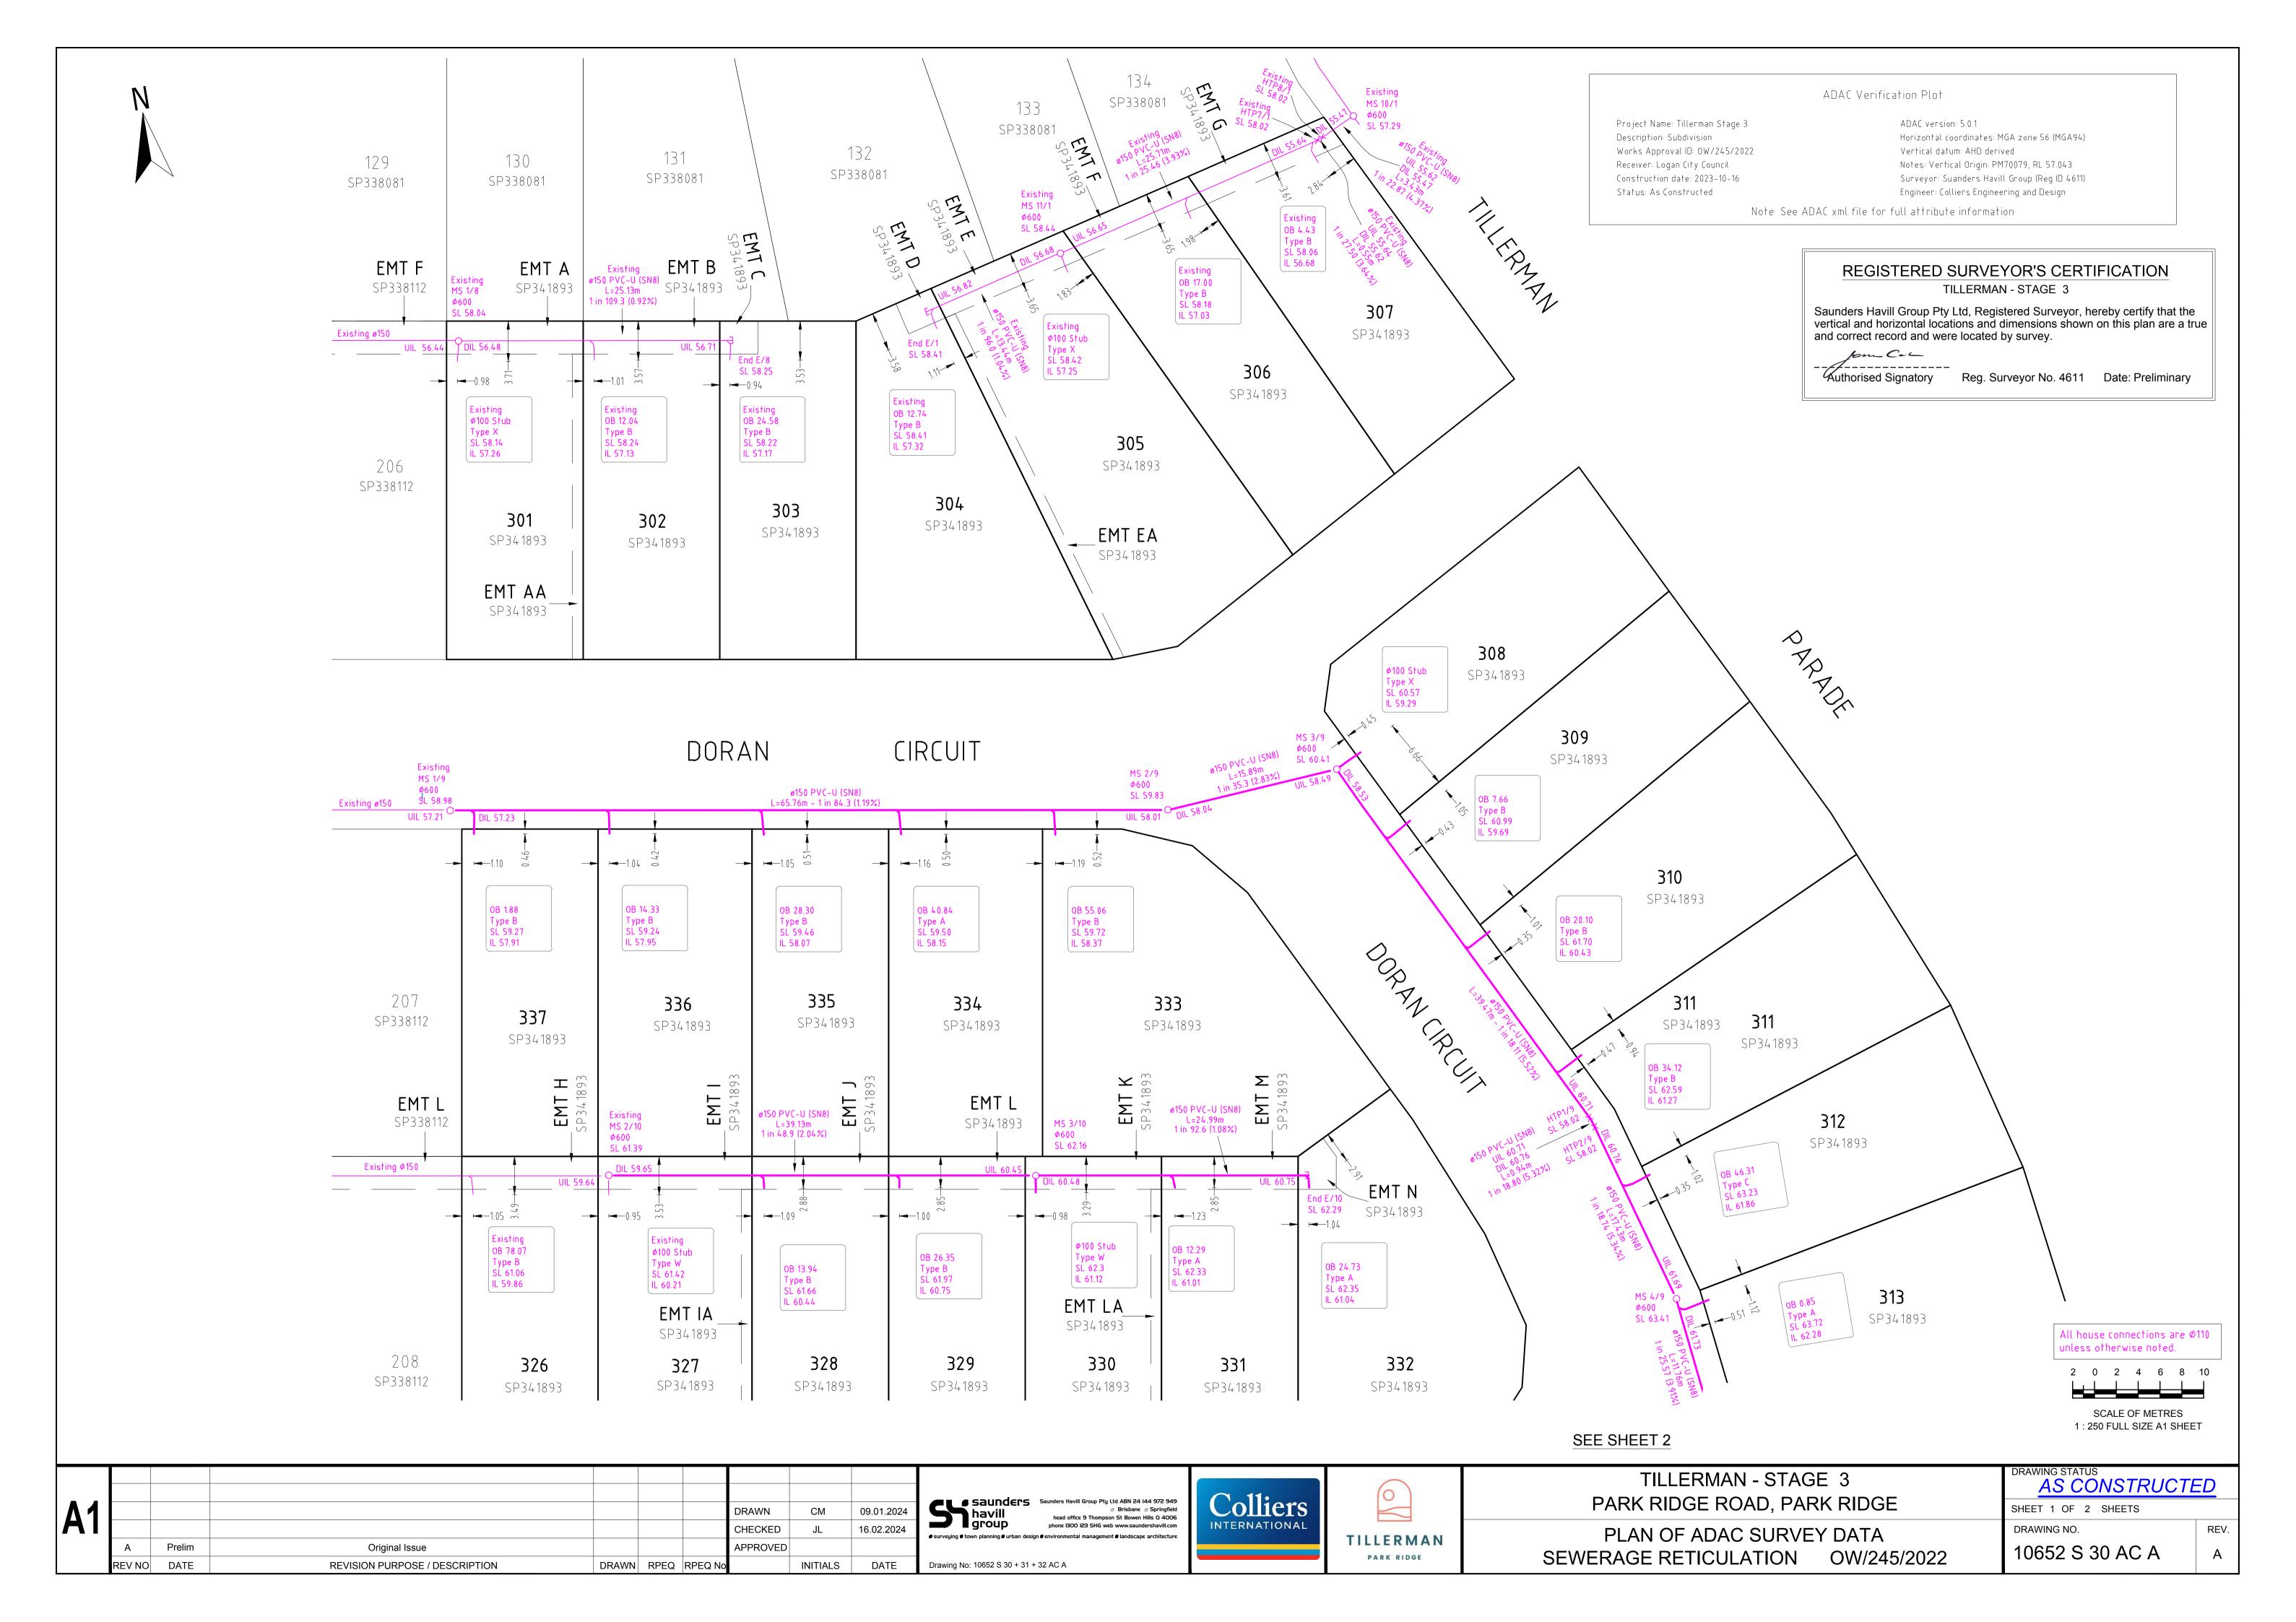

ADAC Verification Plot

Project Name: Tillerman Stage 3 Description: Subdivision Works Approval ID: 0W/245/2022 Receiver: Logan City Council Construction date: 2023-10-16 Status: As Constructed

ADAC version: 5.0.1 Horizontal coordinates: MGA zone 56 (MGA94) Vertical datum: AHD derived Notes: Vertical Origin: PM70079, RL 57.043

Surveyor: Suanders Havill Group (Reg ID 4611)

Engineer: Colliers Engineering and Design

Note: See ADAC xml file for full attribute information

## REGISTERED SURVEYOR'S CERTIFICATION

TILLERMAN - STAGE 3

Saunders Havill Group Pty Ltd, Registered Surveyor, hereby certify that the vertical and horizontal locations and dimensions shown on this plan are a true and correct record and were located by survey.

form Cal

Authorised Signatory Reg. Surveyor No. 4611 Date: Preliminary

(1) Ø150 11.25° Bend (2) Ø150 22.5° Bend (3) Ø150 45° Bend (4) Ø150 90° Bend (5) Ø150 Dead End Cap 6 Ø150 Hydrant (7) Ø150 Valve (8) Ø150 x Ø150 Tee (9) Ø225 11.25° Bend