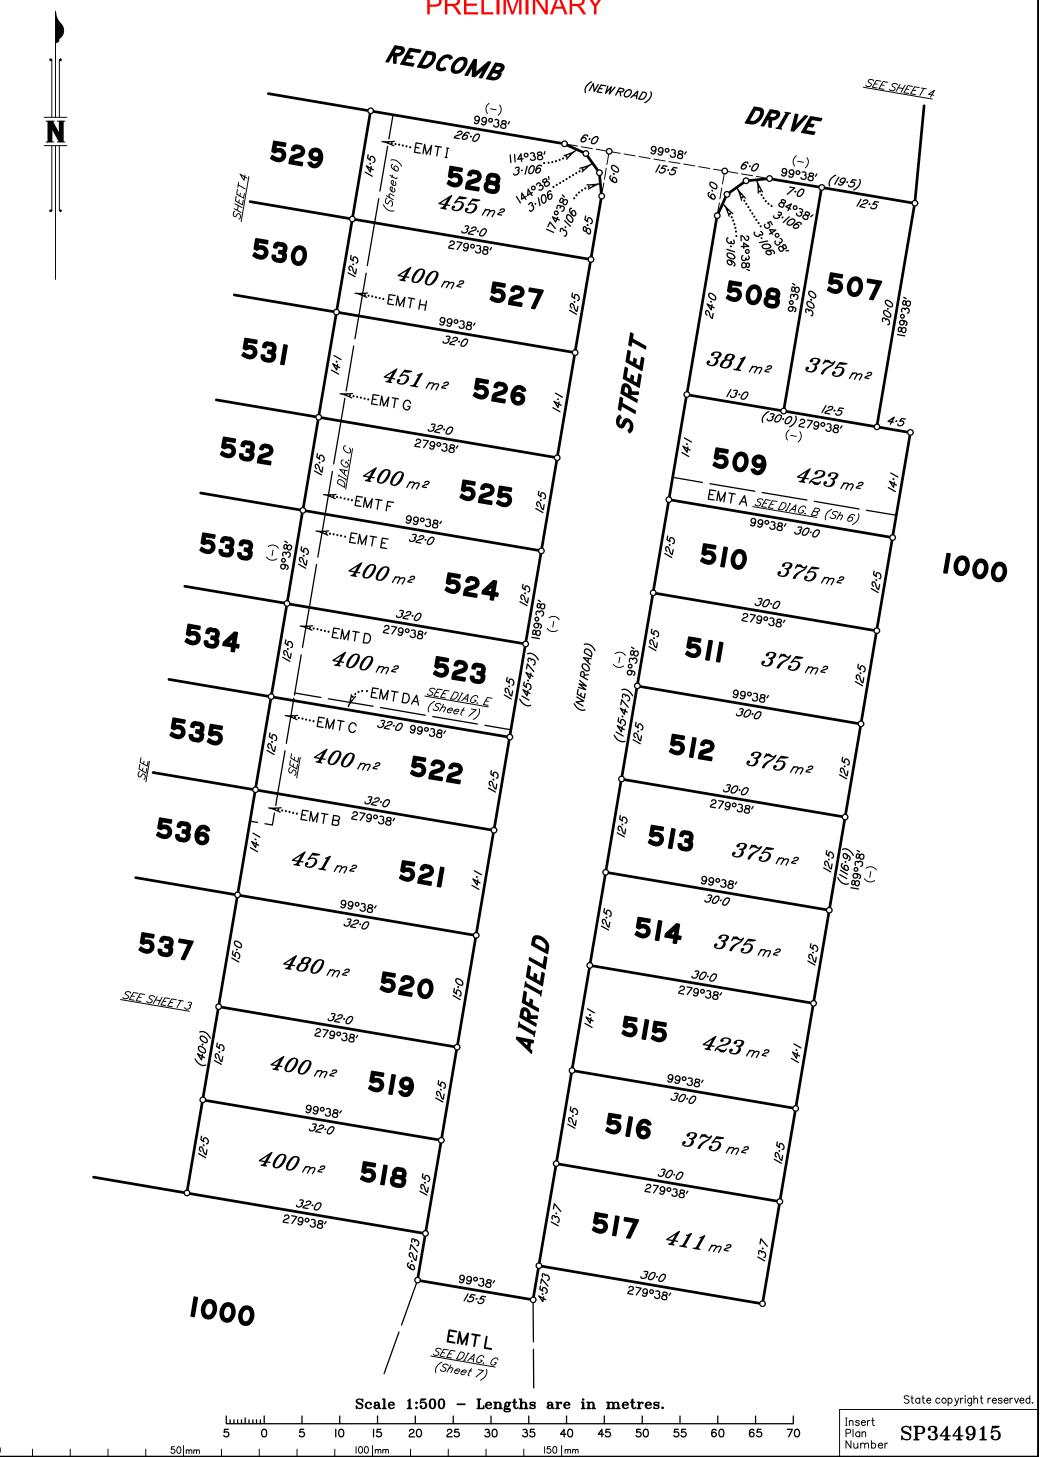

10652 SP344915.DWG

| Land Title Act 1994 ; Land Act 1994<br>Form 21B Version 2<br>(Dealing No.) |                                                                                                                                                                                                                                                                       | WARNING : Folded or Mutilated Plans will not be accepted. Sheet 2 8<br>Plans may be rolled.<br>Information may not be placed in the outer margins.                                                                                                          |                |                                        |  |
|----------------------------------------------------------------------------|-----------------------------------------------------------------------------------------------------------------------------------------------------------------------------------------------------------------------------------------------------------------------|-------------------------------------------------------------------------------------------------------------------------------------------------------------------------------------------------------------------------------------------------------------|----------------|----------------------------------------|--|
|                                                                            |                                                                                                                                                                                                                                                                       | 4. Lodged by                                                                                                                                                                                                                                                |                |                                        |  |
|                                                                            |                                                                                                                                                                                                                                                                       | (Include address, phone number, email, reference, and Lodger Code)                                                                                                                                                                                          |                |                                        |  |
|                                                                            | Existing                                                                                                                                                                                                                                                              | Created                                                                                                                                                                                                                                                     | 1              |                                        |  |
| Title<br>Reference<br>To Issue                                             | Description<br>Lot 1000 on SP341894                                                                                                                                                                                                                                   | New Lots<br>501–544, 902, 903 & 1000                                                                                                                                                                                                                        | Road<br>New Rd | Secondary Interest<br>Emts A-D, DA, E- |  |
|                                                                            |                                                                                                                                                                                                                                                                       | to be surrendered prior to registration of this                                                                                                                                                                                                             |                |                                        |  |
|                                                                            | Emt A in Lot 509 is for a<br>Emt A in Lot 509 is for s                                                                                                                                                                                                                | drainage in favour of Lot 1000<br>sewer (LCC)                                                                                                                                                                                                               |                |                                        |  |
|                                                                            | Emt B in Lot 52I is for di<br>Emt B in Lot 52I is for se                                                                                                                                                                                                              |                                                                                                                                                                                                                                                             |                |                                        |  |
|                                                                            | Emt C in Lot 522 is for a<br>Emt C in Lot 522 is for s                                                                                                                                                                                                                | drainage in favor of Lot 521<br>sewer (LCC)                                                                                                                                                                                                                 |                |                                        |  |
|                                                                            | Emt DA in Lot 523 is for                                                                                                                                                                                                                                              |                                                                                                                                                                                                                                                             |                |                                        |  |
|                                                                            | Emt E in Lot 524 is for s                                                                                                                                                                                                                                             |                                                                                                                                                                                                                                                             |                |                                        |  |
|                                                                            |                                                                                                                                                                                                                                                                       |                                                                                                                                                                                                                                                             |                |                                        |  |
|                                                                            | Emt F in Lot 525 is for s                                                                                                                                                                                                                                             |                                                                                                                                                                                                                                                             |                |                                        |  |
|                                                                            | Emt G in Lot 526 is for a<br>Emt G in Lot 526 is for s                                                                                                                                                                                                                | ewer (LCC)<br>drainage in favour of Lots 521–525<br>sewer (LCC)                                                                                                                                                                                             |                |                                        |  |
|                                                                            | Emt G in Lot 526 is for a<br>Emt G in Lot 526 is for s<br>Emt H in Lot 527 is for a<br>Emt H in Lot 527 is for s                                                                                                                                                      | ewer (LCC)<br>drainage in favour of Lots 521–525<br>sewer (LCC)<br>drainage in favour of Lots 521–526<br>sewer (LCC)                                                                                                                                        |                |                                        |  |
|                                                                            | Emt G in Lot 526 is for a<br>Emt G in Lot 526 is for a<br>Emt H in Lot 527 is for a<br>Emt H in Lot 527 is for s<br>Emt I in Lot 528 is for dr<br>Emt I in Lot 528 is for se                                                                                          | rewer (LCC)<br>drainage in favour of Lots 521–525<br>sewer (LCC)<br>drainage in favour of Lots 521–526<br>sewer (LCC)<br>rainage in favour of Lots 521–527<br>sewer (LCC)                                                                                   |                |                                        |  |
|                                                                            | Emt G in Lot 526 is for a<br>Emt G in Lot 526 is for a<br>Emt H in Lot 527 is for a<br>Emt H in Lot 527 is for s<br>Emt I in Lot 528 is for dr<br>Emt I in Lot 528 is for se                                                                                          | rewer (LCC)<br>drainage in favour of Lots 521–525<br>sewer (LCC)<br>drainage in favour of Lots 521–526<br>sewer (LCC)<br>rainage in favour of Lots 521–527<br>ewer (LCC)                                                                                    |                |                                        |  |
|                                                                            | Emt G in Lot 526 is for a<br>Emt G in Lot 526 is for a<br>Emt H in Lot 527 is for a<br>Emt H in Lot 527 is for s<br>Emt I in Lot 528 is for dr<br>Emt I in Lot 528 is for se<br>Emt J in Lot 542 is for se<br>Emt K in Lot 1000 is for a                              | rewer (LCC)<br>drainage in favour of Lots 521–525<br>sewer (LCC)<br>drainage in favour of Lots 521–526<br>sewer (LCC)<br>rainage in favour of Lots 521–527<br>ewer (LCC)<br>drainage in favour of Lot 1000<br>ewer (LCC)<br>access (temp turn around) (LCC) |                |                                        |  |
|                                                                            | Emt G in Lot 526 is for a<br>Emt G in Lot 526 is for a<br>Emt H in Lot 527 is for a<br>Emt H in Lot 527 is for a<br>Emt I in Lot 528 is for dr<br>Emt I in Lot 528 is for dr<br>Emt J in Lot 542 is for dr<br>Emt J in Lot 542 is for a<br>Emt K in Lot 1000 is for a | rewer (LCC)<br>drainage in favour of Lots 521–525<br>sewer (LCC)<br>drainage in favour of Lots 521–526<br>sewer (LCC)<br>rainage in favour of Lots 521–527<br>ewer (LCC)<br>drainage in favour of Lot 1000<br>ewer (LCC)                                    |                |                                        |  |