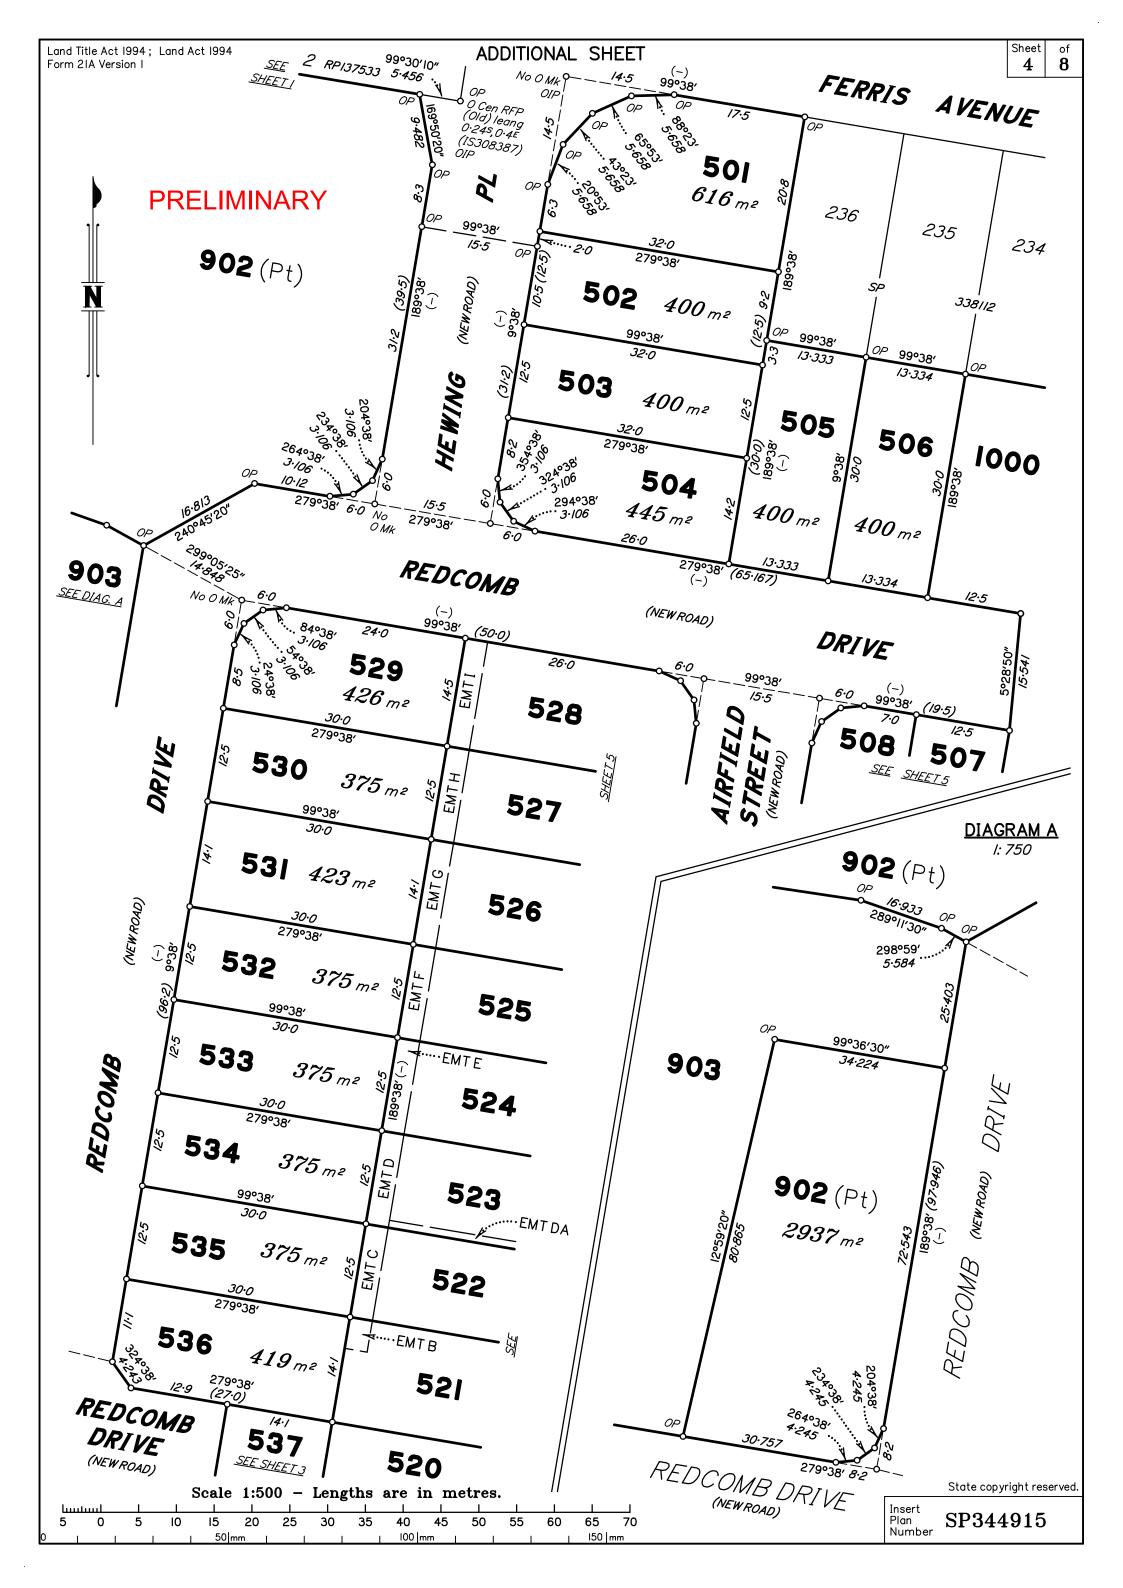

10652 SP344915.DWG

| Land Title Act 1994 ; Land Act 1994<br>Form 21B Version 2<br>(Dealing No.) |                                                                                                                                                                                                                                                                       | WARNING : Folded or Mutilated Plans will not be accepted. Sheet 2 8<br>Plans may be rolled.<br>Information may not be placed in the outer margins.                                                                                                          |                |                                        |  |
|----------------------------------------------------------------------------|-----------------------------------------------------------------------------------------------------------------------------------------------------------------------------------------------------------------------------------------------------------------------|-------------------------------------------------------------------------------------------------------------------------------------------------------------------------------------------------------------------------------------------------------------|----------------|----------------------------------------|--|
|                                                                            |                                                                                                                                                                                                                                                                       | 4. Lodged by                                                                                                                                                                                                                                                |                |                                        |  |
|                                                                            |                                                                                                                                                                                                                                                                       | (Include address, phone number, email, reference, and Lodger Code)                                                                                                                                                                                          |                |                                        |  |
|                                                                            | Existing                                                                                                                                                                                                                                                              | Created                                                                                                                                                                                                                                                     | 1              |                                        |  |
| Title<br>Reference<br>To Issue                                             | Description<br>Lot 1000 on SP341894                                                                                                                                                                                                                                   | New Lots<br>501–544, 902, 903 & 1000                                                                                                                                                                                                                        | Road<br>New Rd | Secondary Interest<br>Emts A-D, DA, E- |  |
|                                                                            |                                                                                                                                                                                                                                                                       | to be surrendered prior to registration of this                                                                                                                                                                                                             |                |                                        |  |
|                                                                            | Emt A in Lot 509 is for a<br>Emt A in Lot 509 is for s                                                                                                                                                                                                                | drainage in favour of Lot 1000<br>sewer (LCC)                                                                                                                                                                                                               |                |                                        |  |
|                                                                            | Emt B in Lot 52I is for di<br>Emt B in Lot 52I is for se                                                                                                                                                                                                              |                                                                                                                                                                                                                                                             |                |                                        |  |
|                                                                            | Emt C in Lot 522 is for a<br>Emt C in Lot 522 is for s                                                                                                                                                                                                                | drainage in favor of Lot 521<br>sewer (LCC)                                                                                                                                                                                                                 |                |                                        |  |
|                                                                            | Emt DA in Lot 523 is for                                                                                                                                                                                                                                              |                                                                                                                                                                                                                                                             |                |                                        |  |
|                                                                            | Emt E in Lot 524 is for s                                                                                                                                                                                                                                             |                                                                                                                                                                                                                                                             |                |                                        |  |
|                                                                            |                                                                                                                                                                                                                                                                       |                                                                                                                                                                                                                                                             |                |                                        |  |
|                                                                            | Emt F in Lot 525 is for s                                                                                                                                                                                                                                             |                                                                                                                                                                                                                                                             |                |                                        |  |
|                                                                            | Emt G in Lot 526 is for a<br>Emt G in Lot 526 is for s                                                                                                                                                                                                                | ewer (LCC)<br>drainage in favour of Lots 521–525<br>sewer (LCC)                                                                                                                                                                                             |                |                                        |  |
|                                                                            | Emt G in Lot 526 is for a<br>Emt G in Lot 526 is for s<br>Emt H in Lot 527 is for a<br>Emt H in Lot 527 is for s                                                                                                                                                      | ewer (LCC)<br>drainage in favour of Lots 521–525<br>sewer (LCC)<br>drainage in favour of Lots 521–526<br>sewer (LCC)                                                                                                                                        |                |                                        |  |
|                                                                            | Emt G in Lot 526 is for a<br>Emt G in Lot 526 is for a<br>Emt H in Lot 527 is for a<br>Emt H in Lot 527 is for s<br>Emt I in Lot 528 is for dr<br>Emt I in Lot 528 is for se                                                                                          | rewer (LCC)<br>drainage in favour of Lots 521–525<br>sewer (LCC)<br>drainage in favour of Lots 521–526<br>sewer (LCC)<br>rainage in favour of Lots 521–527<br>sewer (LCC)                                                                                   |                |                                        |  |
|                                                                            | Emt G in Lot 526 is for a<br>Emt G in Lot 526 is for a<br>Emt H in Lot 527 is for a<br>Emt H in Lot 527 is for s<br>Emt I in Lot 528 is for dr<br>Emt I in Lot 528 is for se                                                                                          | rewer (LCC)<br>drainage in favour of Lots 521–525<br>sewer (LCC)<br>drainage in favour of Lots 521–526<br>sewer (LCC)<br>rainage in favour of Lots 521–527<br>ewer (LCC)                                                                                    |                |                                        |  |
|                                                                            | Emt G in Lot 526 is for a<br>Emt G in Lot 526 is for a<br>Emt H in Lot 527 is for a<br>Emt H in Lot 527 is for s<br>Emt I in Lot 528 is for dr<br>Emt I in Lot 528 is for se<br>Emt J in Lot 542 is for se<br>Emt K in Lot 1000 is for a                              | rewer (LCC)<br>drainage in favour of Lots 521–525<br>sewer (LCC)<br>drainage in favour of Lots 521–526<br>sewer (LCC)<br>rainage in favour of Lots 521–527<br>ewer (LCC)<br>drainage in favour of Lot 1000<br>ewer (LCC)<br>access (temp turn around) (LCC) |                |                                        |  |
|                                                                            | Emt G in Lot 526 is for a<br>Emt G in Lot 526 is for a<br>Emt H in Lot 527 is for a<br>Emt H in Lot 527 is for a<br>Emt I in Lot 528 is for dr<br>Emt I in Lot 528 is for dr<br>Emt J in Lot 542 is for dr<br>Emt J in Lot 542 is for a<br>Emt K in Lot 1000 is for a | rewer (LCC)<br>drainage in favour of Lots 521–525<br>sewer (LCC)<br>drainage in favour of Lots 521–526<br>sewer (LCC)<br>rainage in favour of Lots 521–527<br>ewer (LCC)<br>drainage in favour of Lot 1000<br>ewer (LCC)                                    |                |                                        |  |