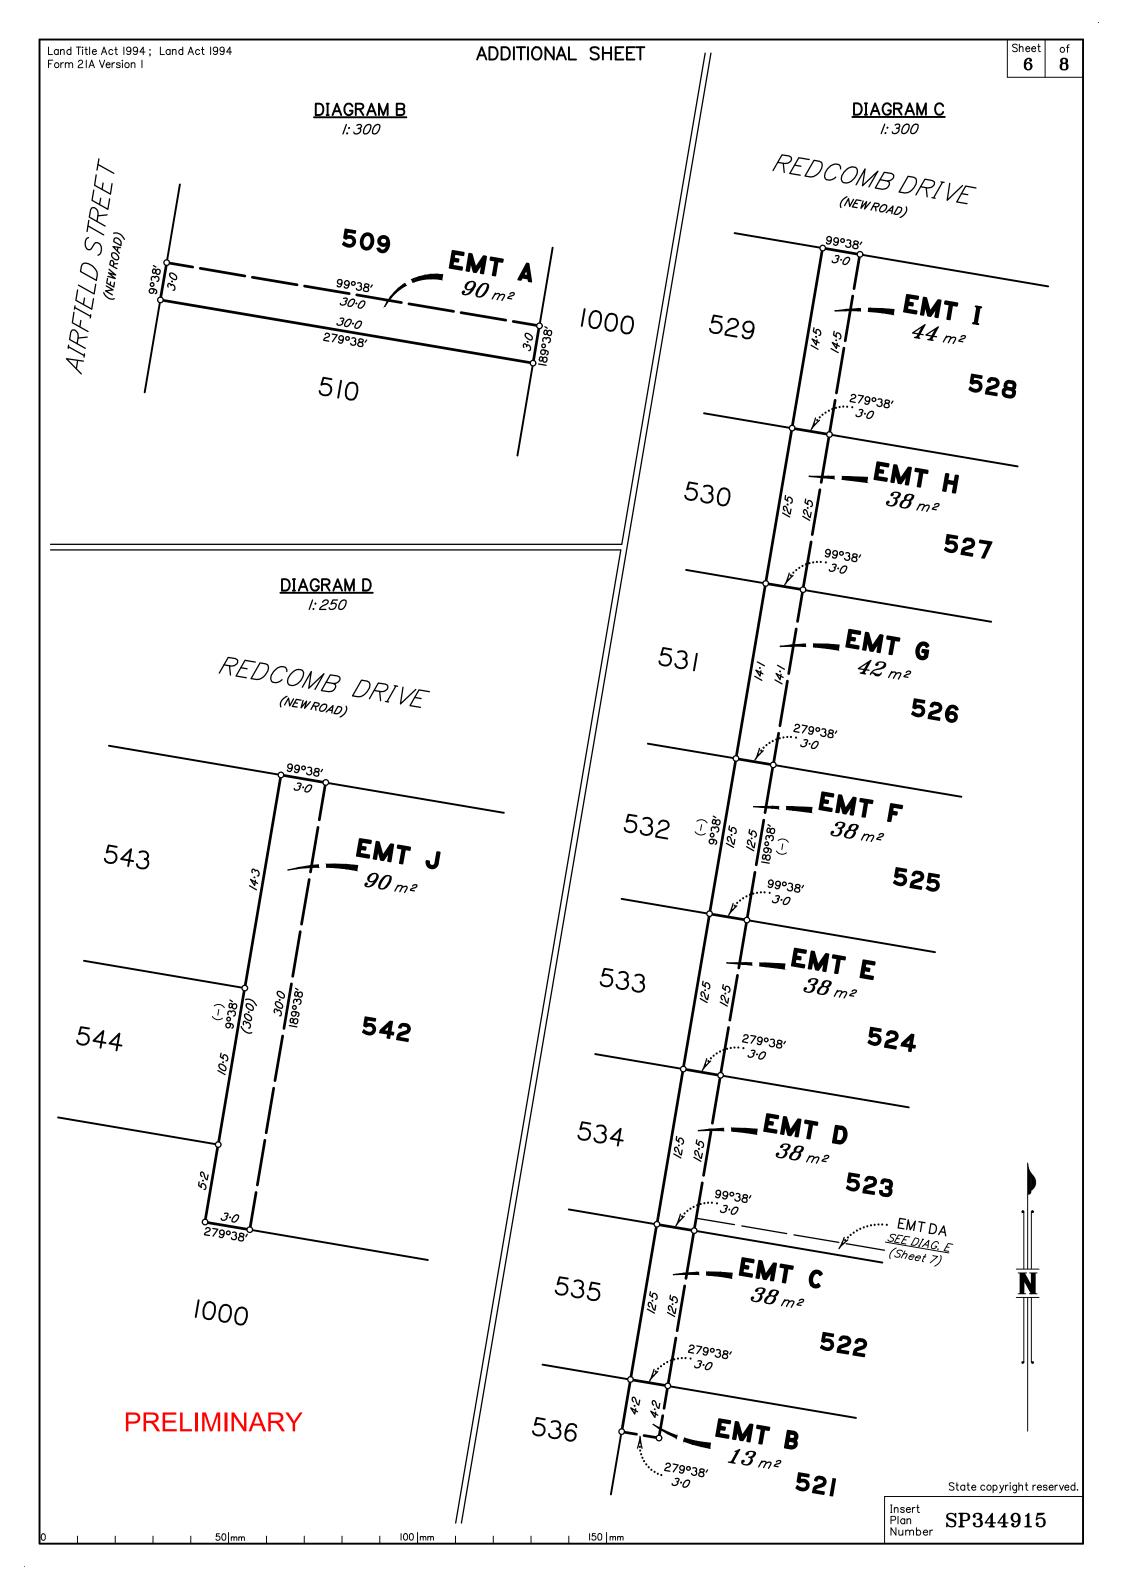

10652 SP344915.DWG

| Land Title Act 1994 ; Land Act 1994<br>Form 21B Version 2<br>(Dealing No.) |                                                                                                                                                                                                                                                                       | WARNING : Folded or Mutilated Plans will not be accepted. Sheet 2 8<br>Plans may be rolled.<br>Information may not be placed in the outer margins.                                                                                                          |                |                                        |  |
|----------------------------------------------------------------------------|-----------------------------------------------------------------------------------------------------------------------------------------------------------------------------------------------------------------------------------------------------------------------|-------------------------------------------------------------------------------------------------------------------------------------------------------------------------------------------------------------------------------------------------------------|----------------|----------------------------------------|--|
|                                                                            |                                                                                                                                                                                                                                                                       | 4. Lodged by                                                                                                                                                                                                                                                |                |                                        |  |
|                                                                            |                                                                                                                                                                                                                                                                       | (Include address, phone number, email, reference, and Lodger Code)                                                                                                                                                                                          |                |                                        |  |
|                                                                            | Existing                                                                                                                                                                                                                                                              | Created                                                                                                                                                                                                                                                     | 1              |                                        |  |
| Title<br>Reference<br>To Issue                                             | Description<br>Lot 1000 on SP341894                                                                                                                                                                                                                                   | New Lots<br>501–544, 902, 903 & 1000                                                                                                                                                                                                                        | Road<br>New Rd | Secondary Interest<br>Emts A-D, DA, E- |  |
|                                                                            |                                                                                                                                                                                                                                                                       | to be surrendered prior to registration of this                                                                                                                                                                                                             |                |                                        |  |
|                                                                            | Emt A in Lot 509 is for a<br>Emt A in Lot 509 is for s                                                                                                                                                                                                                | drainage in favour of Lot 1000<br>sewer (LCC)                                                                                                                                                                                                               |                |                                        |  |
|                                                                            | Emt B in Lot 52I is for di<br>Emt B in Lot 52I is for se                                                                                                                                                                                                              |                                                                                                                                                                                                                                                             |                |                                        |  |
|                                                                            | Emt C in Lot 522 is for a<br>Emt C in Lot 522 is for s                                                                                                                                                                                                                | drainage in favor of Lot 521<br>sewer (LCC)                                                                                                                                                                                                                 |                |                                        |  |
|                                                                            | Emt DA in Lot 523 is for                                                                                                                                                                                                                                              |                                                                                                                                                                                                                                                             |                |                                        |  |
|                                                                            | Emt E in Lot 524 is for s                                                                                                                                                                                                                                             |                                                                                                                                                                                                                                                             |                |                                        |  |
|                                                                            |                                                                                                                                                                                                                                                                       |                                                                                                                                                                                                                                                             |                |                                        |  |
|                                                                            | Emt F in Lot 525 is for s                                                                                                                                                                                                                                             |                                                                                                                                                                                                                                                             |                |                                        |  |
|                                                                            | Emt G in Lot 526 is for a<br>Emt G in Lot 526 is for s                                                                                                                                                                                                                | ewer (LCC)<br>drainage in favour of Lots 521–525<br>sewer (LCC)                                                                                                                                                                                             |                |                                        |  |
|                                                                            | Emt G in Lot 526 is for a<br>Emt G in Lot 526 is for s<br>Emt H in Lot 527 is for a<br>Emt H in Lot 527 is for s                                                                                                                                                      | ewer (LCC)<br>drainage in favour of Lots 521–525<br>sewer (LCC)<br>drainage in favour of Lots 521–526<br>sewer (LCC)                                                                                                                                        |                |                                        |  |
|                                                                            | Emt G in Lot 526 is for a<br>Emt G in Lot 526 is for a<br>Emt H in Lot 527 is for a<br>Emt H in Lot 527 is for s<br>Emt I in Lot 528 is for dr<br>Emt I in Lot 528 is for se                                                                                          | rewer (LCC)<br>drainage in favour of Lots 521–525<br>sewer (LCC)<br>drainage in favour of Lots 521–526<br>sewer (LCC)<br>rainage in favour of Lots 521–527<br>sewer (LCC)                                                                                   |                |                                        |  |
|                                                                            | Emt G in Lot 526 is for a<br>Emt G in Lot 526 is for a<br>Emt H in Lot 527 is for a<br>Emt H in Lot 527 is for s<br>Emt I in Lot 528 is for dr<br>Emt I in Lot 528 is for se                                                                                          | rewer (LCC)<br>drainage in favour of Lots 521–525<br>sewer (LCC)<br>drainage in favour of Lots 521–526<br>sewer (LCC)<br>rainage in favour of Lots 521–527<br>ewer (LCC)                                                                                    |                |                                        |  |
|                                                                            | Emt G in Lot 526 is for a<br>Emt G in Lot 526 is for a<br>Emt H in Lot 527 is for a<br>Emt H in Lot 527 is for s<br>Emt I in Lot 528 is for dr<br>Emt I in Lot 528 is for se<br>Emt J in Lot 542 is for se<br>Emt K in Lot 1000 is for a                              | rewer (LCC)<br>drainage in favour of Lots 521–525<br>sewer (LCC)<br>drainage in favour of Lots 521–526<br>sewer (LCC)<br>rainage in favour of Lots 521–527<br>ewer (LCC)<br>drainage in favour of Lot 1000<br>ewer (LCC)<br>access (temp turn around) (LCC) |                |                                        |  |
|                                                                            | Emt G in Lot 526 is for a<br>Emt G in Lot 526 is for a<br>Emt H in Lot 527 is for a<br>Emt H in Lot 527 is for a<br>Emt I in Lot 528 is for dr<br>Emt I in Lot 528 is for dr<br>Emt J in Lot 542 is for dr<br>Emt J in Lot 542 is for a<br>Emt K in Lot 1000 is for a | rewer (LCC)<br>drainage in favour of Lots 521–525<br>sewer (LCC)<br>drainage in favour of Lots 521–526<br>sewer (LCC)<br>rainage in favour of Lots 521–527<br>ewer (LCC)<br>drainage in favour of Lot 1000<br>ewer (LCC)                                    |                |                                        |  |