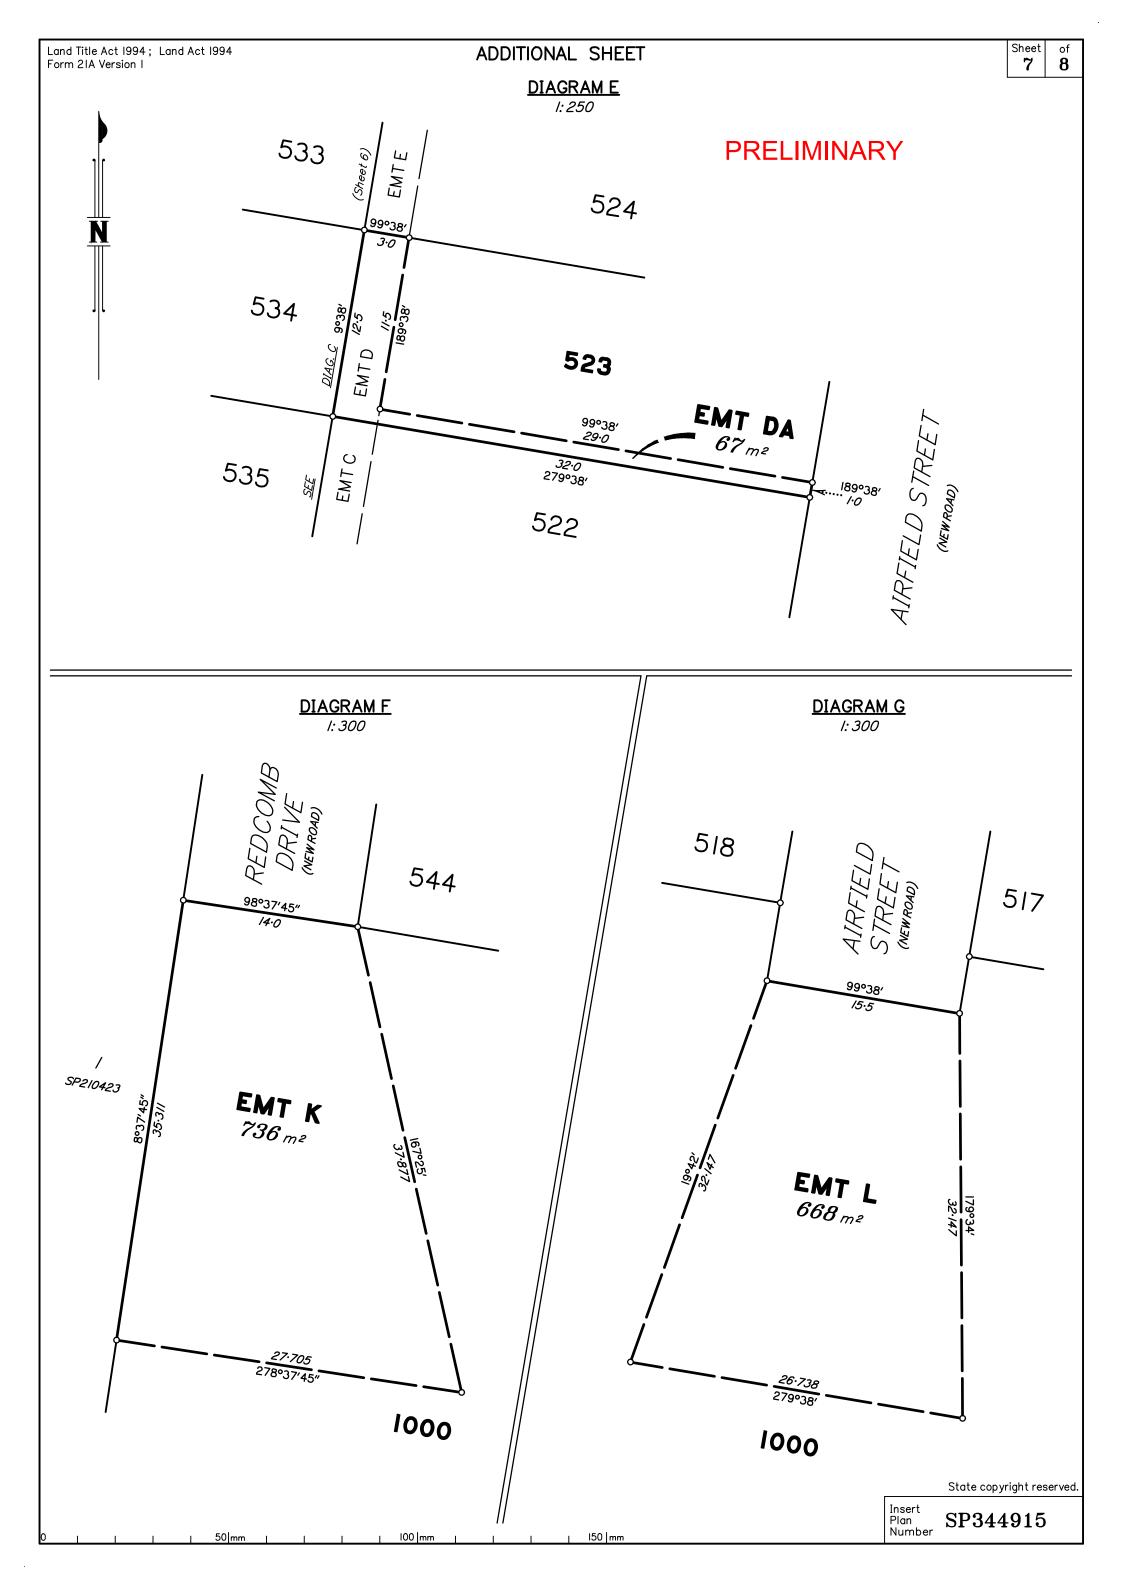

10652 SP344915.DWG

| Land Title Act 1994 ; Land Act 1994<br>Form 21B Version 2<br>(Dealing No.) |                                                                                                                                                                                                                                                                       | WARNING : Folded or Mutilated Plans will not be accepted. Sheet 2 8<br>Plans may be rolled.<br>Information may not be placed in the outer margins.                                                                                                          |                |                                        |  |
|----------------------------------------------------------------------------|-----------------------------------------------------------------------------------------------------------------------------------------------------------------------------------------------------------------------------------------------------------------------|-------------------------------------------------------------------------------------------------------------------------------------------------------------------------------------------------------------------------------------------------------------|----------------|----------------------------------------|--|
|                                                                            |                                                                                                                                                                                                                                                                       | 4. Lodged by                                                                                                                                                                                                                                                |                |                                        |  |
|                                                                            |                                                                                                                                                                                                                                                                       | (Include address, phone number, email, reference, and Lodger Code)                                                                                                                                                                                          |                |                                        |  |
|                                                                            | Existing                                                                                                                                                                                                                                                              | Created                                                                                                                                                                                                                                                     | 1              |                                        |  |
| Title<br>Reference<br>To Issue                                             | Description<br>Lot 1000 on SP341894                                                                                                                                                                                                                                   | New Lots<br>501–544, 902, 903 & 1000                                                                                                                                                                                                                        | Road<br>New Rd | Secondary Interest<br>Emts A-D, DA, E- |  |
|                                                                            |                                                                                                                                                                                                                                                                       | to be surrendered prior to registration of this                                                                                                                                                                                                             |                |                                        |  |
|                                                                            | Emt A in Lot 509 is for a<br>Emt A in Lot 509 is for s                                                                                                                                                                                                                | drainage in favour of Lot 1000<br>sewer (LCC)                                                                                                                                                                                                               |                |                                        |  |
|                                                                            | Emt B in Lot 52I is for di<br>Emt B in Lot 52I is for se                                                                                                                                                                                                              |                                                                                                                                                                                                                                                             |                |                                        |  |
|                                                                            | Emt C in Lot 522 is for a<br>Emt C in Lot 522 is for s                                                                                                                                                                                                                | drainage in favor of Lot 521<br>sewer (LCC)                                                                                                                                                                                                                 |                |                                        |  |
|                                                                            | Emt DA in Lot 523 is for                                                                                                                                                                                                                                              |                                                                                                                                                                                                                                                             |                |                                        |  |
|                                                                            | Emt E in Lot 524 is for s                                                                                                                                                                                                                                             |                                                                                                                                                                                                                                                             |                |                                        |  |
|                                                                            |                                                                                                                                                                                                                                                                       |                                                                                                                                                                                                                                                             |                |                                        |  |
|                                                                            | Emt F in Lot 525 is for s                                                                                                                                                                                                                                             |                                                                                                                                                                                                                                                             |                |                                        |  |
|                                                                            | Emt G in Lot 526 is for a<br>Emt G in Lot 526 is for s                                                                                                                                                                                                                | ewer (LCC)<br>drainage in favour of Lots 521–525<br>sewer (LCC)                                                                                                                                                                                             |                |                                        |  |
|                                                                            | Emt G in Lot 526 is for a<br>Emt G in Lot 526 is for s<br>Emt H in Lot 527 is for a<br>Emt H in Lot 527 is for s                                                                                                                                                      | ewer (LCC)<br>drainage in favour of Lots 521–525<br>sewer (LCC)<br>drainage in favour of Lots 521–526<br>sewer (LCC)                                                                                                                                        |                |                                        |  |
|                                                                            | Emt G in Lot 526 is for a<br>Emt G in Lot 526 is for a<br>Emt H in Lot 527 is for a<br>Emt H in Lot 527 is for s<br>Emt I in Lot 528 is for dr<br>Emt I in Lot 528 is for se                                                                                          | rewer (LCC)<br>drainage in favour of Lots 521–525<br>sewer (LCC)<br>drainage in favour of Lots 521–526<br>sewer (LCC)<br>rainage in favour of Lots 521–527<br>sewer (LCC)                                                                                   |                |                                        |  |
|                                                                            | Emt G in Lot 526 is for a<br>Emt G in Lot 526 is for a<br>Emt H in Lot 527 is for a<br>Emt H in Lot 527 is for s<br>Emt I in Lot 528 is for dr<br>Emt I in Lot 528 is for se                                                                                          | rewer (LCC)<br>drainage in favour of Lots 521–525<br>sewer (LCC)<br>drainage in favour of Lots 521–526<br>sewer (LCC)<br>rainage in favour of Lots 521–527<br>ewer (LCC)                                                                                    |                |                                        |  |
|                                                                            | Emt G in Lot 526 is for a<br>Emt G in Lot 526 is for a<br>Emt H in Lot 527 is for a<br>Emt H in Lot 527 is for s<br>Emt I in Lot 528 is for dr<br>Emt I in Lot 528 is for se<br>Emt J in Lot 542 is for se<br>Emt K in Lot 1000 is for a                              | rewer (LCC)<br>drainage in favour of Lots 521–525<br>sewer (LCC)<br>drainage in favour of Lots 521–526<br>sewer (LCC)<br>rainage in favour of Lots 521–527<br>ewer (LCC)<br>drainage in favour of Lot 1000<br>ewer (LCC)<br>access (temp turn around) (LCC) |                |                                        |  |
|                                                                            | Emt G in Lot 526 is for a<br>Emt G in Lot 526 is for a<br>Emt H in Lot 527 is for a<br>Emt H in Lot 527 is for a<br>Emt I in Lot 528 is for dr<br>Emt I in Lot 528 is for dr<br>Emt J in Lot 542 is for dr<br>Emt J in Lot 542 is for a<br>Emt K in Lot 1000 is for a | rewer (LCC)<br>drainage in favour of Lots 521–525<br>sewer (LCC)<br>drainage in favour of Lots 521–526<br>sewer (LCC)<br>rainage in favour of Lots 521–527<br>ewer (LCC)<br>drainage in favour of Lot 1000<br>ewer (LCC)                                    |                |                                        |  |