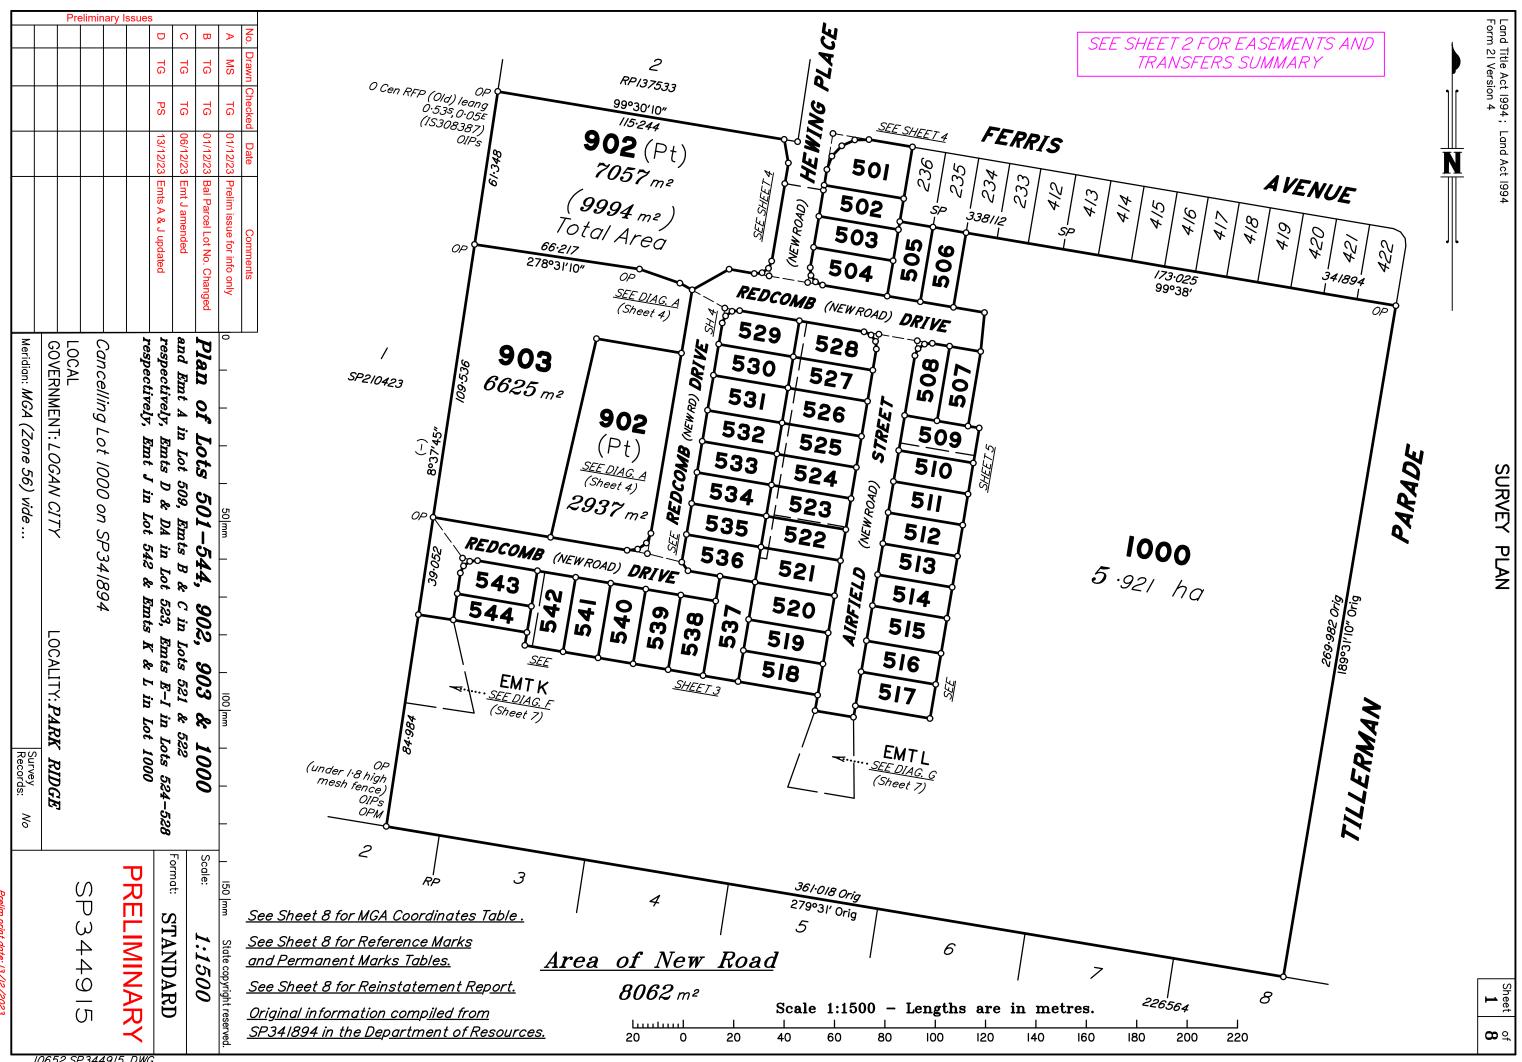

10652 SP344915.DWG

| Land Title Act 1994 ; Land Act 1994<br>Form 21B Version 2<br>(Dealing No.) |                                                                                                                                                                                                                                                                       | WARNING : Folded or Mutilated Plans will not be accepted. Sheet 2 8<br>Plans may be rolled.<br>Information may not be placed in the outer margins.                                                                                                          |                |                                        |  |
|----------------------------------------------------------------------------|-----------------------------------------------------------------------------------------------------------------------------------------------------------------------------------------------------------------------------------------------------------------------|-------------------------------------------------------------------------------------------------------------------------------------------------------------------------------------------------------------------------------------------------------------|----------------|----------------------------------------|--|
|                                                                            |                                                                                                                                                                                                                                                                       | 4. Lodged by                                                                                                                                                                                                                                                |                |                                        |  |
|                                                                            |                                                                                                                                                                                                                                                                       | (Include address, phone number, email, reference, and Lodger Code)                                                                                                                                                                                          |                |                                        |  |
|                                                                            | Existing                                                                                                                                                                                                                                                              | Created                                                                                                                                                                                                                                                     | 1              |                                        |  |
| Title<br>Reference<br>To Issue                                             | Description<br>Lot 1000 on SP341894                                                                                                                                                                                                                                   | New Lots<br>501–544, 902, 903 & 1000                                                                                                                                                                                                                        | Road<br>New Rd | Secondary Interest<br>Emts A-D, DA, E- |  |
|                                                                            |                                                                                                                                                                                                                                                                       | to be surrendered prior to registration of this                                                                                                                                                                                                             |                |                                        |  |
|                                                                            | Emt A in Lot 509 is for a<br>Emt A in Lot 509 is for s                                                                                                                                                                                                                | drainage in favour of Lot 1000<br>sewer (LCC)                                                                                                                                                                                                               |                |                                        |  |
|                                                                            | Emt B in Lot 52I is for di<br>Emt B in Lot 52I is for se                                                                                                                                                                                                              |                                                                                                                                                                                                                                                             |                |                                        |  |
|                                                                            | Emt C in Lot 522 is for a<br>Emt C in Lot 522 is for s                                                                                                                                                                                                                | drainage in favor of Lot 521<br>sewer (LCC)                                                                                                                                                                                                                 |                |                                        |  |
|                                                                            | Emt DA in Lot 523 is for                                                                                                                                                                                                                                              |                                                                                                                                                                                                                                                             |                |                                        |  |
|                                                                            | Emt E in Lot 524 is for s                                                                                                                                                                                                                                             |                                                                                                                                                                                                                                                             |                |                                        |  |
|                                                                            |                                                                                                                                                                                                                                                                       |                                                                                                                                                                                                                                                             |                |                                        |  |
|                                                                            | Emt F in Lot 525 is for s                                                                                                                                                                                                                                             |                                                                                                                                                                                                                                                             |                |                                        |  |
|                                                                            | Emt G in Lot 526 is for a<br>Emt G in Lot 526 is for s                                                                                                                                                                                                                | ewer (LCC)<br>drainage in favour of Lots 521–525<br>sewer (LCC)                                                                                                                                                                                             |                |                                        |  |
|                                                                            | Emt G in Lot 526 is for a<br>Emt G in Lot 526 is for s<br>Emt H in Lot 527 is for a<br>Emt H in Lot 527 is for s                                                                                                                                                      | ewer (LCC)<br>drainage in favour of Lots 521–525<br>sewer (LCC)<br>drainage in favour of Lots 521–526<br>sewer (LCC)                                                                                                                                        |                |                                        |  |
|                                                                            | Emt G in Lot 526 is for a<br>Emt G in Lot 526 is for a<br>Emt H in Lot 527 is for a<br>Emt H in Lot 527 is for s<br>Emt I in Lot 528 is for dr<br>Emt I in Lot 528 is for se                                                                                          | rewer (LCC)<br>drainage in favour of Lots 521–525<br>sewer (LCC)<br>drainage in favour of Lots 521–526<br>sewer (LCC)<br>rainage in favour of Lots 521–527<br>sewer (LCC)                                                                                   |                |                                        |  |
|                                                                            | Emt G in Lot 526 is for a<br>Emt G in Lot 526 is for a<br>Emt H in Lot 527 is for a<br>Emt H in Lot 527 is for s<br>Emt I in Lot 528 is for dr<br>Emt I in Lot 528 is for se                                                                                          | rewer (LCC)<br>drainage in favour of Lots 521–525<br>sewer (LCC)<br>drainage in favour of Lots 521–526<br>sewer (LCC)<br>rainage in favour of Lots 521–527<br>ewer (LCC)                                                                                    |                |                                        |  |
|                                                                            | Emt G in Lot 526 is for a<br>Emt G in Lot 526 is for a<br>Emt H in Lot 527 is for a<br>Emt H in Lot 527 is for s<br>Emt I in Lot 528 is for dr<br>Emt I in Lot 528 is for se<br>Emt J in Lot 542 is for se<br>Emt K in Lot 1000 is for a                              | rewer (LCC)<br>drainage in favour of Lots 521–525<br>sewer (LCC)<br>drainage in favour of Lots 521–526<br>sewer (LCC)<br>rainage in favour of Lots 521–527<br>ewer (LCC)<br>drainage in favour of Lot 1000<br>ewer (LCC)<br>access (temp turn around) (LCC) |                |                                        |  |
|                                                                            | Emt G in Lot 526 is for a<br>Emt G in Lot 526 is for a<br>Emt H in Lot 527 is for a<br>Emt H in Lot 527 is for a<br>Emt I in Lot 528 is for dr<br>Emt I in Lot 528 is for dr<br>Emt J in Lot 542 is for dr<br>Emt J in Lot 542 is for a<br>Emt K in Lot 1000 is for a | rewer (LCC)<br>drainage in favour of Lots 521–525<br>sewer (LCC)<br>drainage in favour of Lots 521–526<br>sewer (LCC)<br>rainage in favour of Lots 521–527<br>ewer (LCC)<br>drainage in favour of Lot 1000<br>ewer (LCC)                                    |                |                                        |  |