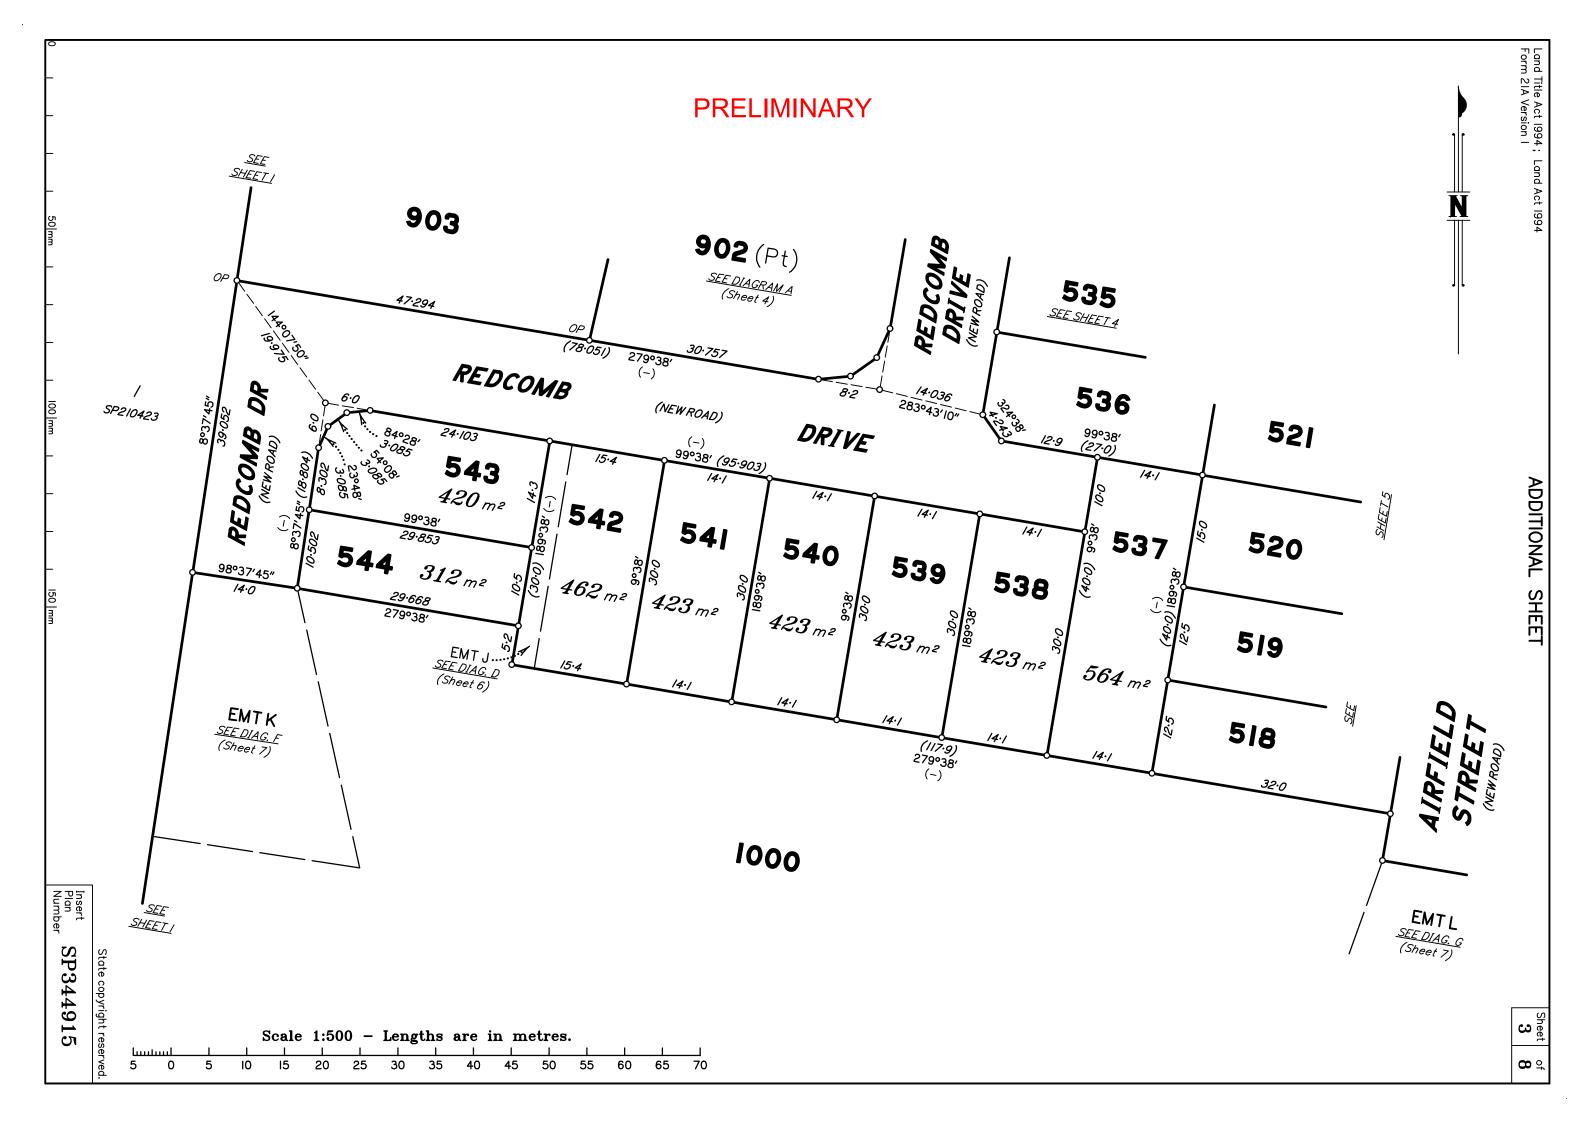

10652 SP344915.DWG

| Land Title Act 1994 ; Land Act 1994<br>Form 21B Version 2<br>(Dealing No.) |                                                                                                                                                                                                                                                                       | WARNING : Folded or Mutilated Plans will not be accepted. Sheet 2 8<br>Plans may be rolled.<br>Information may not be placed in the outer margins.                                                                                                          |                |                                        |  |
|----------------------------------------------------------------------------|-----------------------------------------------------------------------------------------------------------------------------------------------------------------------------------------------------------------------------------------------------------------------|-------------------------------------------------------------------------------------------------------------------------------------------------------------------------------------------------------------------------------------------------------------|----------------|----------------------------------------|--|
|                                                                            |                                                                                                                                                                                                                                                                       | 4. Lodged by                                                                                                                                                                                                                                                |                |                                        |  |
|                                                                            |                                                                                                                                                                                                                                                                       | (Include address, phone number, email, reference, and Lodger Code)                                                                                                                                                                                          |                |                                        |  |
|                                                                            | Existing                                                                                                                                                                                                                                                              | Created                                                                                                                                                                                                                                                     | 1              |                                        |  |
| Title<br>Reference<br>To Issue                                             | Description<br>Lot 1000 on SP341894                                                                                                                                                                                                                                   | New Lots<br>501–544, 902, 903 & 1000                                                                                                                                                                                                                        | Road<br>New Rd | Secondary Interest<br>Emts A-D, DA, E- |  |
|                                                                            |                                                                                                                                                                                                                                                                       | to be surrendered prior to registration of this                                                                                                                                                                                                             |                |                                        |  |
|                                                                            | Emt A in Lot 509 is for a<br>Emt A in Lot 509 is for s                                                                                                                                                                                                                | drainage in favour of Lot 1000<br>sewer (LCC)                                                                                                                                                                                                               |                |                                        |  |
|                                                                            | Emt B in Lot 52I is for di<br>Emt B in Lot 52I is for se                                                                                                                                                                                                              |                                                                                                                                                                                                                                                             |                |                                        |  |
|                                                                            | Emt C in Lot 522 is for a<br>Emt C in Lot 522 is for s                                                                                                                                                                                                                | drainage in favor of Lot 521<br>sewer (LCC)                                                                                                                                                                                                                 |                |                                        |  |
|                                                                            | Emt DA in Lot 523 is for                                                                                                                                                                                                                                              |                                                                                                                                                                                                                                                             |                |                                        |  |
|                                                                            | Emt E in Lot 524 is for s                                                                                                                                                                                                                                             |                                                                                                                                                                                                                                                             |                |                                        |  |
|                                                                            |                                                                                                                                                                                                                                                                       |                                                                                                                                                                                                                                                             |                |                                        |  |
|                                                                            | Emt F in Lot 525 is for s                                                                                                                                                                                                                                             |                                                                                                                                                                                                                                                             |                |                                        |  |
|                                                                            | Emt G in Lot 526 is for a<br>Emt G in Lot 526 is for s                                                                                                                                                                                                                | ewer (LCC)<br>drainage in favour of Lots 521–525<br>sewer (LCC)                                                                                                                                                                                             |                |                                        |  |
|                                                                            | Emt G in Lot 526 is for a<br>Emt G in Lot 526 is for s<br>Emt H in Lot 527 is for a<br>Emt H in Lot 527 is for s                                                                                                                                                      | ewer (LCC)<br>drainage in favour of Lots 521–525<br>sewer (LCC)<br>drainage in favour of Lots 521–526<br>sewer (LCC)                                                                                                                                        |                |                                        |  |
|                                                                            | Emt G in Lot 526 is for a<br>Emt G in Lot 526 is for a<br>Emt H in Lot 527 is for a<br>Emt H in Lot 527 is for s<br>Emt I in Lot 528 is for dr<br>Emt I in Lot 528 is for se                                                                                          | rewer (LCC)<br>drainage in favour of Lots 521–525<br>sewer (LCC)<br>drainage in favour of Lots 521–526<br>sewer (LCC)<br>rainage in favour of Lots 521–527<br>sewer (LCC)                                                                                   |                |                                        |  |
|                                                                            | Emt G in Lot 526 is for a<br>Emt G in Lot 526 is for a<br>Emt H in Lot 527 is for a<br>Emt H in Lot 527 is for s<br>Emt I in Lot 528 is for dr<br>Emt I in Lot 528 is for se                                                                                          | rewer (LCC)<br>drainage in favour of Lots 521–525<br>sewer (LCC)<br>drainage in favour of Lots 521–526<br>sewer (LCC)<br>rainage in favour of Lots 521–527<br>ewer (LCC)                                                                                    |                |                                        |  |
|                                                                            | Emt G in Lot 526 is for a<br>Emt G in Lot 526 is for a<br>Emt H in Lot 527 is for a<br>Emt H in Lot 527 is for s<br>Emt I in Lot 528 is for dr<br>Emt I in Lot 528 is for se<br>Emt J in Lot 542 is for se<br>Emt K in Lot 1000 is for a                              | rewer (LCC)<br>drainage in favour of Lots 521–525<br>sewer (LCC)<br>drainage in favour of Lots 521–526<br>sewer (LCC)<br>rainage in favour of Lots 521–527<br>ewer (LCC)<br>drainage in favour of Lot 1000<br>ewer (LCC)<br>access (temp turn around) (LCC) |                |                                        |  |
|                                                                            | Emt G in Lot 526 is for a<br>Emt G in Lot 526 is for a<br>Emt H in Lot 527 is for a<br>Emt H in Lot 527 is for a<br>Emt I in Lot 528 is for dr<br>Emt I in Lot 528 is for dr<br>Emt J in Lot 542 is for dr<br>Emt J in Lot 542 is for a<br>Emt K in Lot 1000 is for a | rewer (LCC)<br>drainage in favour of Lots 521–525<br>sewer (LCC)<br>drainage in favour of Lots 521–526<br>sewer (LCC)<br>rainage in favour of Lots 521–527<br>ewer (LCC)<br>drainage in favour of Lot 1000<br>ewer (LCC)                                    |                |                                        |  |