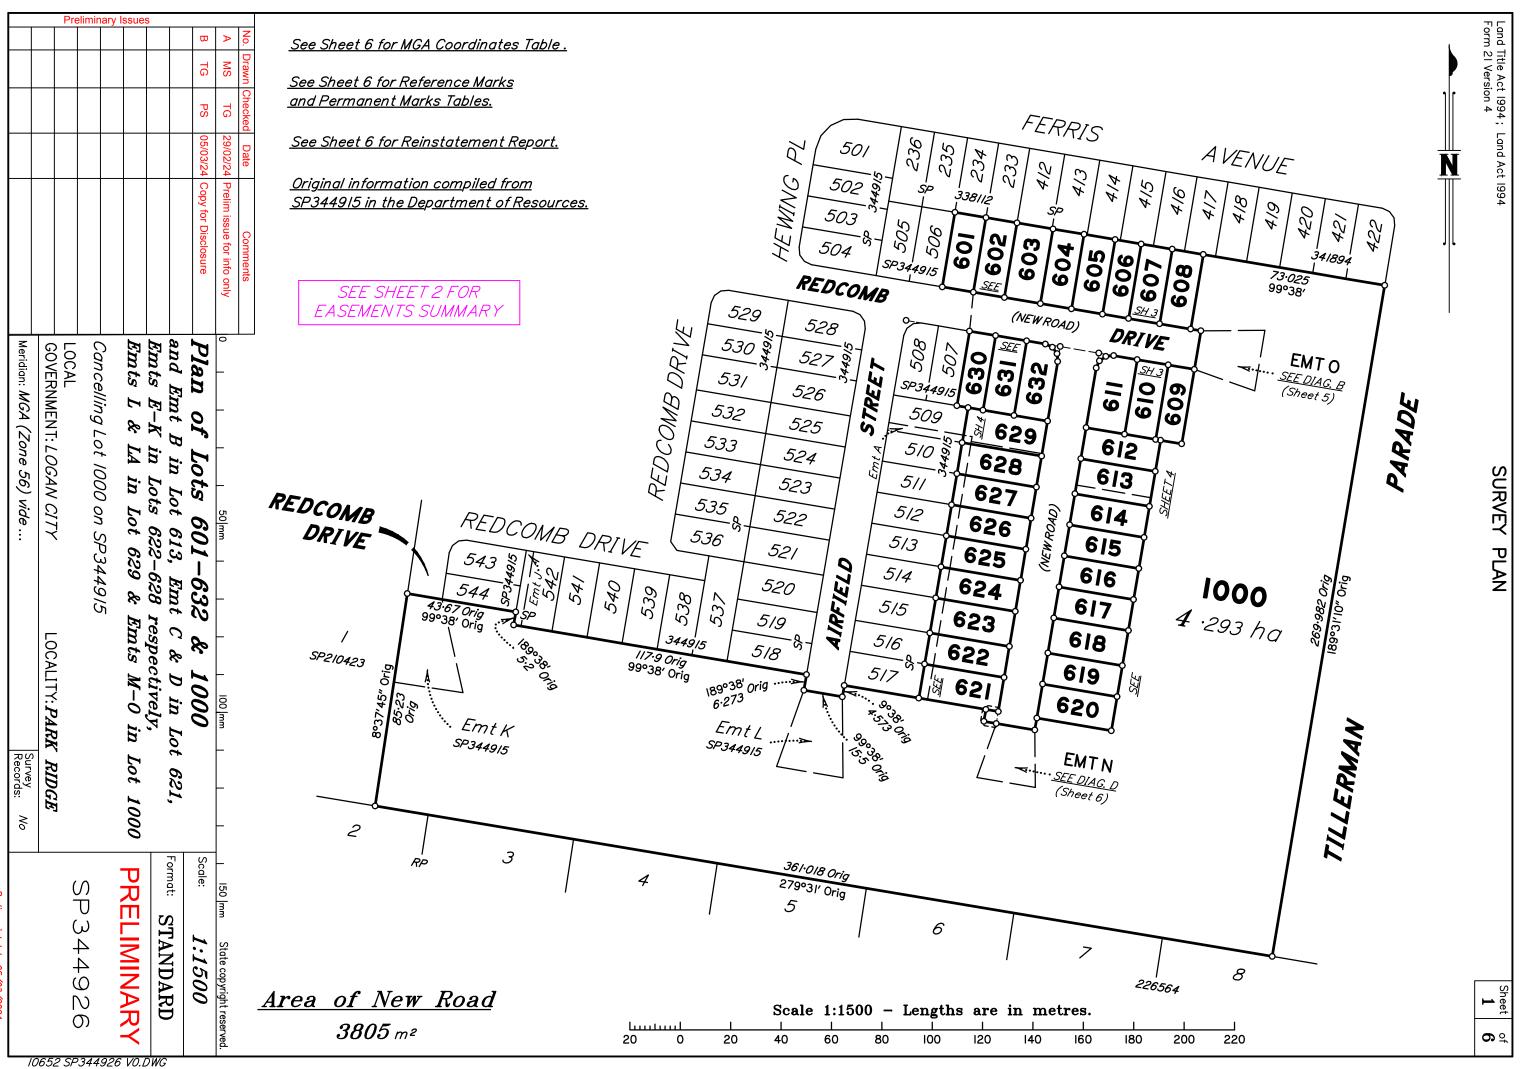

| and Title Act 1994; Land Act IS<br>orm 21B Version 2 | 94                                                                                                 | Informa                                                               | : Folded or Mutilated<br>Plans may be<br>ation may not be place | e rolled.                          |                                  |  |
|------------------------------------------------------|----------------------------------------------------------------------------------------------------|-----------------------------------------------------------------------|-----------------------------------------------------------------|------------------------------------|----------------------------------|--|
| (Dealing No.)                                        |                                                                                                    | 4. Lodged                                                             | 4. Lodged by                                                    |                                    |                                  |  |
|                                                      |                                                                                                    |                                                                       |                                                                 |                                    |                                  |  |
|                                                      |                                                                                                    | (Include addr                                                         | ess, phone number, email, reference                             | e, and Lodger Code)                |                                  |  |
|                                                      | Existing                                                                                           |                                                                       | Created                                                         |                                    |                                  |  |
| Title<br>Reference                                   | Description                                                                                        |                                                                       | New Lots                                                        | Road                               | Secondary Interes                |  |
|                                                      | Lot 1000 on SP344915                                                                               |                                                                       | 601–632 <b>&amp;</b> 1000                                       | New Rd                             | Emts B-0                         |  |
|                                                      | ENCUMBRANCE                                                                                        | FASEMENT A                                                            |                                                                 |                                    |                                  |  |
|                                                      | ENCOMBRANCE LASE                                                                                   |                                                                       | be Encumbered                                                   |                                    |                                  |  |
|                                                      | Emt K on SP3449                                                                                    |                                                                       | 1000                                                            |                                    |                                  |  |
|                                                      | l Emt L on SP3449                                                                                  | 15 1                                                                  | 1000 l                                                          |                                    |                                  |  |
|                                                      | BENEFIT EA                                                                                         | SEMENT ALLO                                                           | CATIONS                                                         |                                    |                                  |  |
|                                                      | Easement Lots                                                                                      | Fully Benefited                                                       | Lots Partially Benefit                                          | ed                                 |                                  |  |
|                                                      | Emt A on SP344915 601   Emt A on SP344915 601<br>r registration of this plan, the benefit of Emt A | 1-632 & 1000                                                          |                                                                 | —                                  |                                  |  |
|                                                      | Emt B in Lot 613 is for drainag<br>Emt B in Lot 613 is for sewer (                                 |                                                                       | t 1000                                                          |                                    |                                  |  |
|                                                      | Emt C in Lot 621 is for electric                                                                   |                                                                       |                                                                 |                                    |                                  |  |
|                                                      | Emt D in Lot 621 is sewer & drainage                                                               |                                                                       |                                                                 |                                    |                                  |  |
|                                                      | <i>Emt E in Lot 622 is for draina</i><br><i>Emt E in Lot 622 is for sewer</i>                      | •                                                                     | <i>t 621</i>                                                    |                                    |                                  |  |
|                                                      | Emt F in Lot 623 is for draina<br>Emt F in Lot 623 is for sewer                                    |                                                                       | ts 621 <b>&amp;</b> 622.                                        |                                    |                                  |  |
|                                                      | Emt G in Lot 624 is for draina<br>Emt G in Lot 624 is for sewer                                    | -                                                                     | ots 621–623.                                                    |                                    |                                  |  |
|                                                      | Emt H in Lot 625 is for drainage in favour of<br>Emt H in Lot 625 is for sewer (LCC)               |                                                                       | ots 621–624.                                                    |                                    |                                  |  |
|                                                      | Emt I in Lot 626 is for drainag<br>Emt I in Lot 626 is for sewer (                                 |                                                                       | ts 621–625.                                                     |                                    |                                  |  |
|                                                      | Emt J in Lot 627 is for draina<br>Emt J in Lot 627 is for sewer                                    | -                                                                     | ts 621–626.                                                     |                                    |                                  |  |
|                                                      | Emt K in Lot 628 is for draina<br>Emt K in Lot 628 is for sewer                                    | •                                                                     | ots 621–627.                                                    |                                    |                                  |  |
|                                                      | Emt L in Lot 629 is for draina<br>Emt LA in Lot 629 is for Sewe                                    |                                                                       | ts 621–628.                                                     | <b>PRELI</b><br>6. Building Format | MINARY                           |  |
|                                                      | Emt M in Lot 1000 is for electi                                                                    | Emt M in Lot 1000 is for electrical / PMT clearance (Energex) I certi |                                                                 |                                    | cal to determine, no par         |  |
|                                                      | Emt N in Lot 1000 is for temp                                                                      | turnaround / acc                                                      | cess (LCC)                                                      |                                    | on this plan encroaches<br>road, |  |
|                                                      |                                                                                                    |                                                                       |                                                                 |                                    |                                  |  |