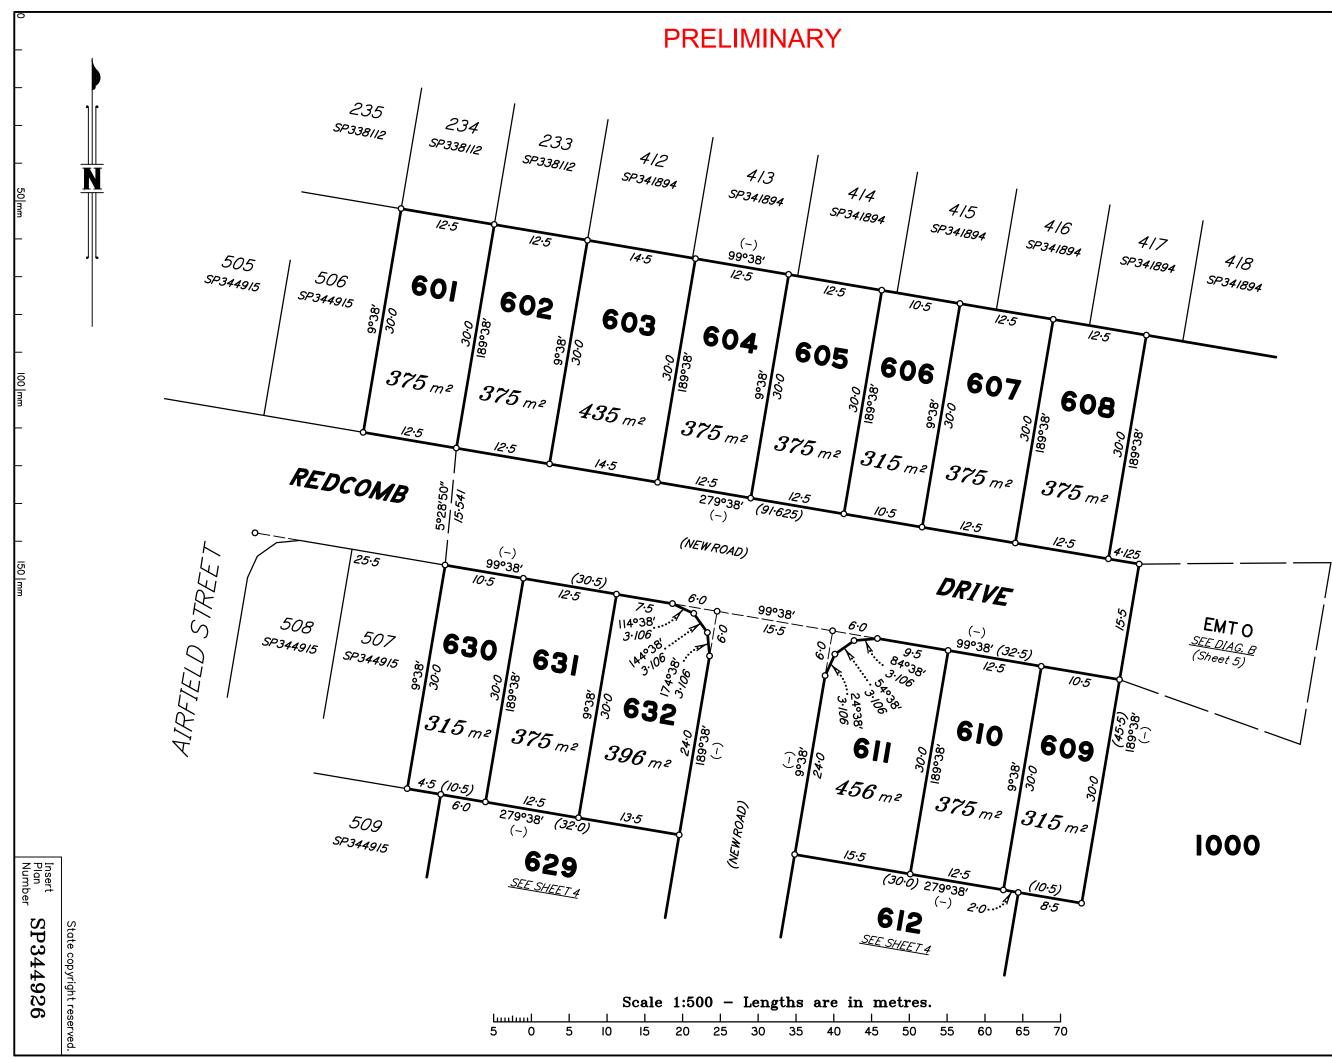

| and Title Act 1994; Land Act IS<br>orm 21B Version 2 | 94                                                                                                 | Informa                                                               | : Folded or Mutilated<br>Plans may be<br>ation may not be place | e rolled.                          |                                  |  |
|------------------------------------------------------|----------------------------------------------------------------------------------------------------|-----------------------------------------------------------------------|-----------------------------------------------------------------|------------------------------------|----------------------------------|--|
| (Dealing No.)                                        |                                                                                                    | 4. Lodged                                                             | 4. Lodged by                                                    |                                    |                                  |  |
|                                                      |                                                                                                    |                                                                       |                                                                 |                                    |                                  |  |
|                                                      |                                                                                                    | (Include addr                                                         | ess, phone number, email, reference                             | e, and Lodger Code)                |                                  |  |
|                                                      | Existing                                                                                           |                                                                       | Created                                                         |                                    |                                  |  |
| Title<br>Reference                                   | Description                                                                                        |                                                                       | New Lots                                                        | Road                               | Secondary Interes                |  |
|                                                      | Lot 1000 on SP344915                                                                               |                                                                       | 601–632 <b>&amp;</b> 1000                                       | New Rd                             | Emts B-0                         |  |
|                                                      | ENCUMBRANCE                                                                                        | FASEMENT A                                                            |                                                                 |                                    |                                  |  |
|                                                      | ENCOMBRANCE LASE                                                                                   |                                                                       | be Encumbered                                                   |                                    |                                  |  |
|                                                      | Emt K on SP3449                                                                                    |                                                                       | 1000                                                            |                                    |                                  |  |
|                                                      | l Emt L on SP3449                                                                                  | 15 1                                                                  | 1000 l                                                          |                                    |                                  |  |
|                                                      | BENEFIT EA                                                                                         | SEMENT ALLO                                                           | CATIONS                                                         |                                    |                                  |  |
|                                                      | Easement Lots                                                                                      | Fully Benefited                                                       | Lots Partially Benefit                                          | ed                                 |                                  |  |
|                                                      | Emt A on SP344915 601   Emt A on SP344915 601<br>r registration of this plan, the benefit of Emt A | 1-632 & 1000                                                          |                                                                 | —                                  |                                  |  |
|                                                      | Emt B in Lot 613 is for drainag<br>Emt B in Lot 613 is for sewer (                                 |                                                                       | t 1000                                                          |                                    |                                  |  |
|                                                      | Emt C in Lot 621 is for electric                                                                   |                                                                       |                                                                 |                                    |                                  |  |
|                                                      | Emt D in Lot 621 is sewer & drainage                                                               |                                                                       |                                                                 |                                    |                                  |  |
|                                                      | <i>Emt E in Lot 622 is for draina</i><br><i>Emt E in Lot 622 is for sewer</i>                      | •                                                                     | <i>t 621</i>                                                    |                                    |                                  |  |
|                                                      | Emt F in Lot 623 is for draina<br>Emt F in Lot 623 is for sewer                                    |                                                                       | ts 621 <b>&amp;</b> 622.                                        |                                    |                                  |  |
|                                                      | Emt G in Lot 624 is for draina<br>Emt G in Lot 624 is for sewer                                    | -                                                                     | ots 621–623.                                                    |                                    |                                  |  |
|                                                      | Emt H in Lot 625 is for drainage in favour of<br>Emt H in Lot 625 is for sewer (LCC)               |                                                                       | ots 621–624.                                                    |                                    |                                  |  |
|                                                      | Emt I in Lot 626 is for drainag<br>Emt I in Lot 626 is for sewer (                                 |                                                                       | ts 621–625.                                                     |                                    |                                  |  |
|                                                      | Emt J in Lot 627 is for draina<br>Emt J in Lot 627 is for sewer                                    | -                                                                     | ts 621–626.                                                     |                                    |                                  |  |
|                                                      | Emt K in Lot 628 is for draina<br>Emt K in Lot 628 is for sewer                                    | •                                                                     | ots 621–627.                                                    |                                    |                                  |  |
|                                                      | Emt L in Lot 629 is for draina<br>Emt LA in Lot 629 is for Sewe                                    |                                                                       | ts 621–628.                                                     | <b>PRELI</b><br>6. Building Format | MINARY                           |  |
|                                                      | Emt M in Lot 1000 is for electi                                                                    | Emt M in Lot 1000 is for electrical / PMT clearance (Energex) I certi |                                                                 |                                    | cal to determine, no par         |  |
|                                                      | Emt N in Lot 1000 is for temp                                                                      | turnaround / acc                                                      | cess (LCC)                                                      |                                    | on this plan encroaches<br>road, |  |
|                                                      |                                                                                                    |                                                                       |                                                                 |                                    |                                  |  |