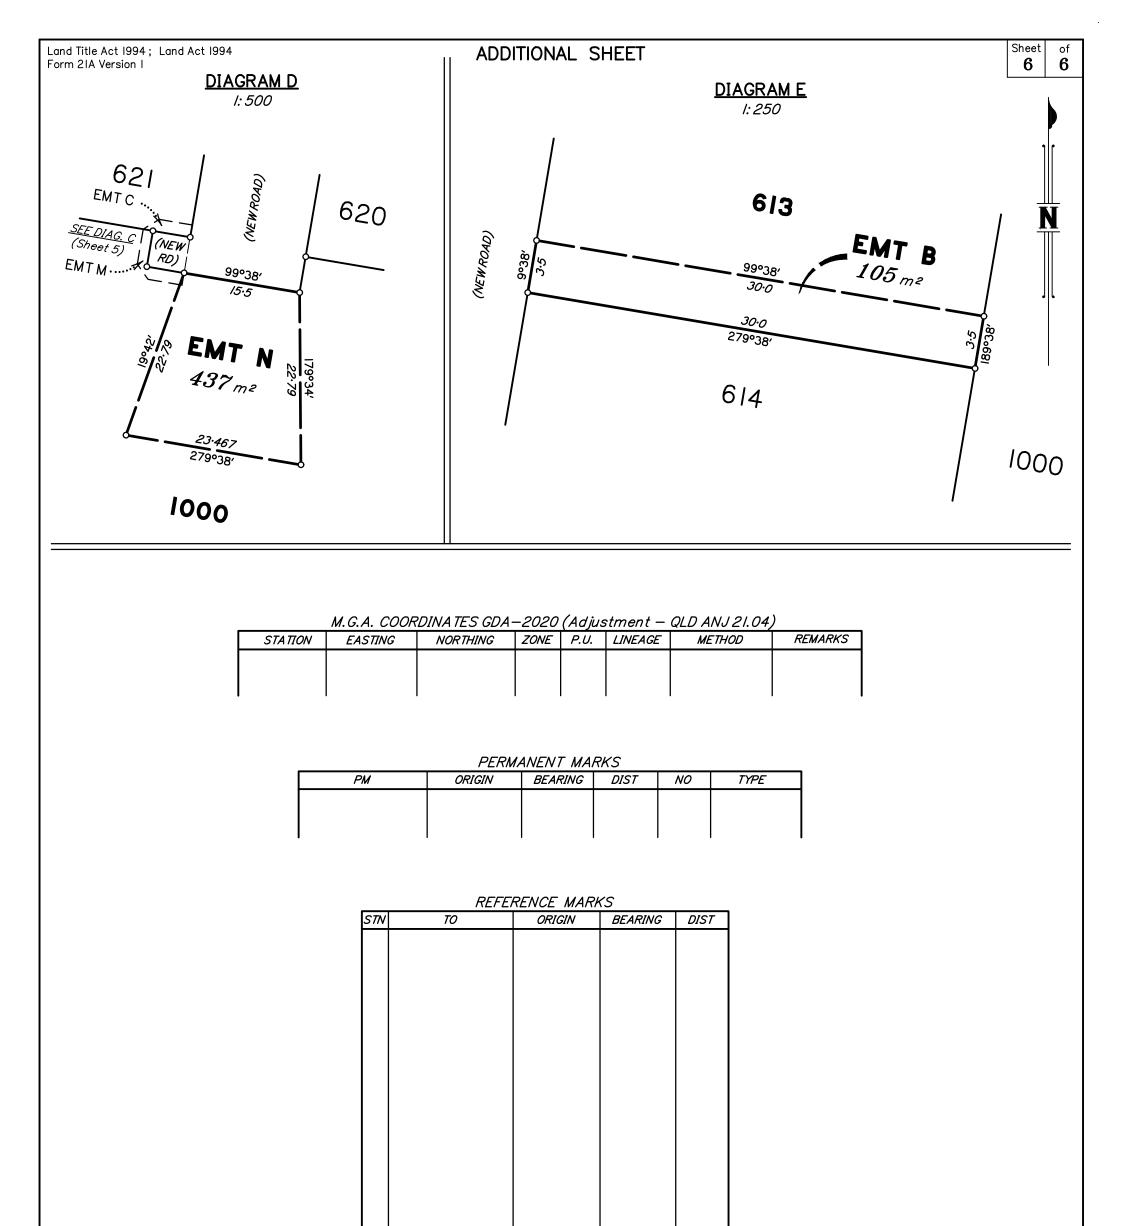

| and Title Act 1994; Land Act IS<br>orm 21B Version 2 | 94                                                                                                 | Informa                                                               | : Folded or Mutilated<br>Plans may be<br>ation may not be place | e rolled.                          |                                  |  |
|------------------------------------------------------|----------------------------------------------------------------------------------------------------|-----------------------------------------------------------------------|-----------------------------------------------------------------|------------------------------------|----------------------------------|--|
| (Dealing No.)                                        |                                                                                                    | 4. Lodged                                                             | 4. Lodged by                                                    |                                    |                                  |  |
|                                                      |                                                                                                    |                                                                       |                                                                 |                                    |                                  |  |
|                                                      |                                                                                                    | (Include addr                                                         | ess, phone number, email, reference                             | e, and Lodger Code)                |                                  |  |
|                                                      | Existing                                                                                           |                                                                       | Created                                                         |                                    |                                  |  |
| Title<br>Reference                                   | Description                                                                                        |                                                                       | New Lots                                                        | Road                               | Secondary Interes                |  |
|                                                      | Lot 1000 on SP344915                                                                               |                                                                       | 601–632 <b>&amp;</b> 1000                                       | New Rd                             | Emts B-0                         |  |
|                                                      | ENCUMBRANCE                                                                                        | FASEMENT A                                                            |                                                                 |                                    |                                  |  |
|                                                      | ENCOMBRANCE LASE                                                                                   |                                                                       | be Encumbered                                                   |                                    |                                  |  |
|                                                      | Emt K on SP3449                                                                                    |                                                                       | 1000                                                            |                                    |                                  |  |
|                                                      | l Emt L on SP3449                                                                                  | 15 1                                                                  | 1000 l                                                          |                                    |                                  |  |
|                                                      | BENEFIT EA                                                                                         | SEMENT ALLO                                                           | CATIONS                                                         |                                    |                                  |  |
|                                                      | Easement Lots                                                                                      | Fully Benefited                                                       | Lots Partially Benefit                                          | ed                                 |                                  |  |
|                                                      | Emt A on SP344915 601   Emt A on SP344915 601<br>r registration of this plan, the benefit of Emt A | 1-632 & 1000                                                          |                                                                 | —                                  |                                  |  |
|                                                      | Emt B in Lot 613 is for drainag<br>Emt B in Lot 613 is for sewer (                                 |                                                                       | t 1000                                                          |                                    |                                  |  |
|                                                      | Emt C in Lot 621 is for electric                                                                   |                                                                       |                                                                 |                                    |                                  |  |
|                                                      | Emt D in Lot 621 is sewer & drainage                                                               |                                                                       |                                                                 |                                    |                                  |  |
|                                                      | <i>Emt E in Lot 622 is for draina</i><br><i>Emt E in Lot 622 is for sewer</i>                      | •                                                                     | <i>t 621</i>                                                    |                                    |                                  |  |
|                                                      | Emt F in Lot 623 is for draina<br>Emt F in Lot 623 is for sewer                                    |                                                                       | ts 621 <b>&amp;</b> 622.                                        |                                    |                                  |  |
|                                                      | Emt G in Lot 624 is for draina<br>Emt G in Lot 624 is for sewer                                    | -                                                                     | ots 621–623.                                                    |                                    |                                  |  |
|                                                      | Emt H in Lot 625 is for drainage in favour of<br>Emt H in Lot 625 is for sewer (LCC)               |                                                                       | ots 621–624.                                                    |                                    |                                  |  |
|                                                      | Emt I in Lot 626 is for drainag<br>Emt I in Lot 626 is for sewer (                                 |                                                                       | ts 621–625.                                                     |                                    |                                  |  |
|                                                      | Emt J in Lot 627 is for draina<br>Emt J in Lot 627 is for sewer                                    | -                                                                     | ts 621–626.                                                     |                                    |                                  |  |
|                                                      | Emt K in Lot 628 is for draina<br>Emt K in Lot 628 is for sewer                                    | •                                                                     | ots 621–627.                                                    |                                    |                                  |  |
|                                                      | Emt L in Lot 629 is for draina<br>Emt LA in Lot 629 is for Sewe                                    |                                                                       | ts 621–628.                                                     | <b>PRELI</b><br>6. Building Format | MINARY                           |  |
|                                                      | Emt M in Lot 1000 is for electi                                                                    | Emt M in Lot 1000 is for electrical / PMT clearance (Energex) I certi |                                                                 |                                    | cal to determine, no par         |  |
|                                                      | Emt N in Lot 1000 is for temp                                                                      | turnaround / acc                                                      | cess (LCC)                                                      |                                    | on this plan encroaches<br>road, |  |
|                                                      |                                                                                                    |                                                                       |                                                                 |                                    |                                  |  |