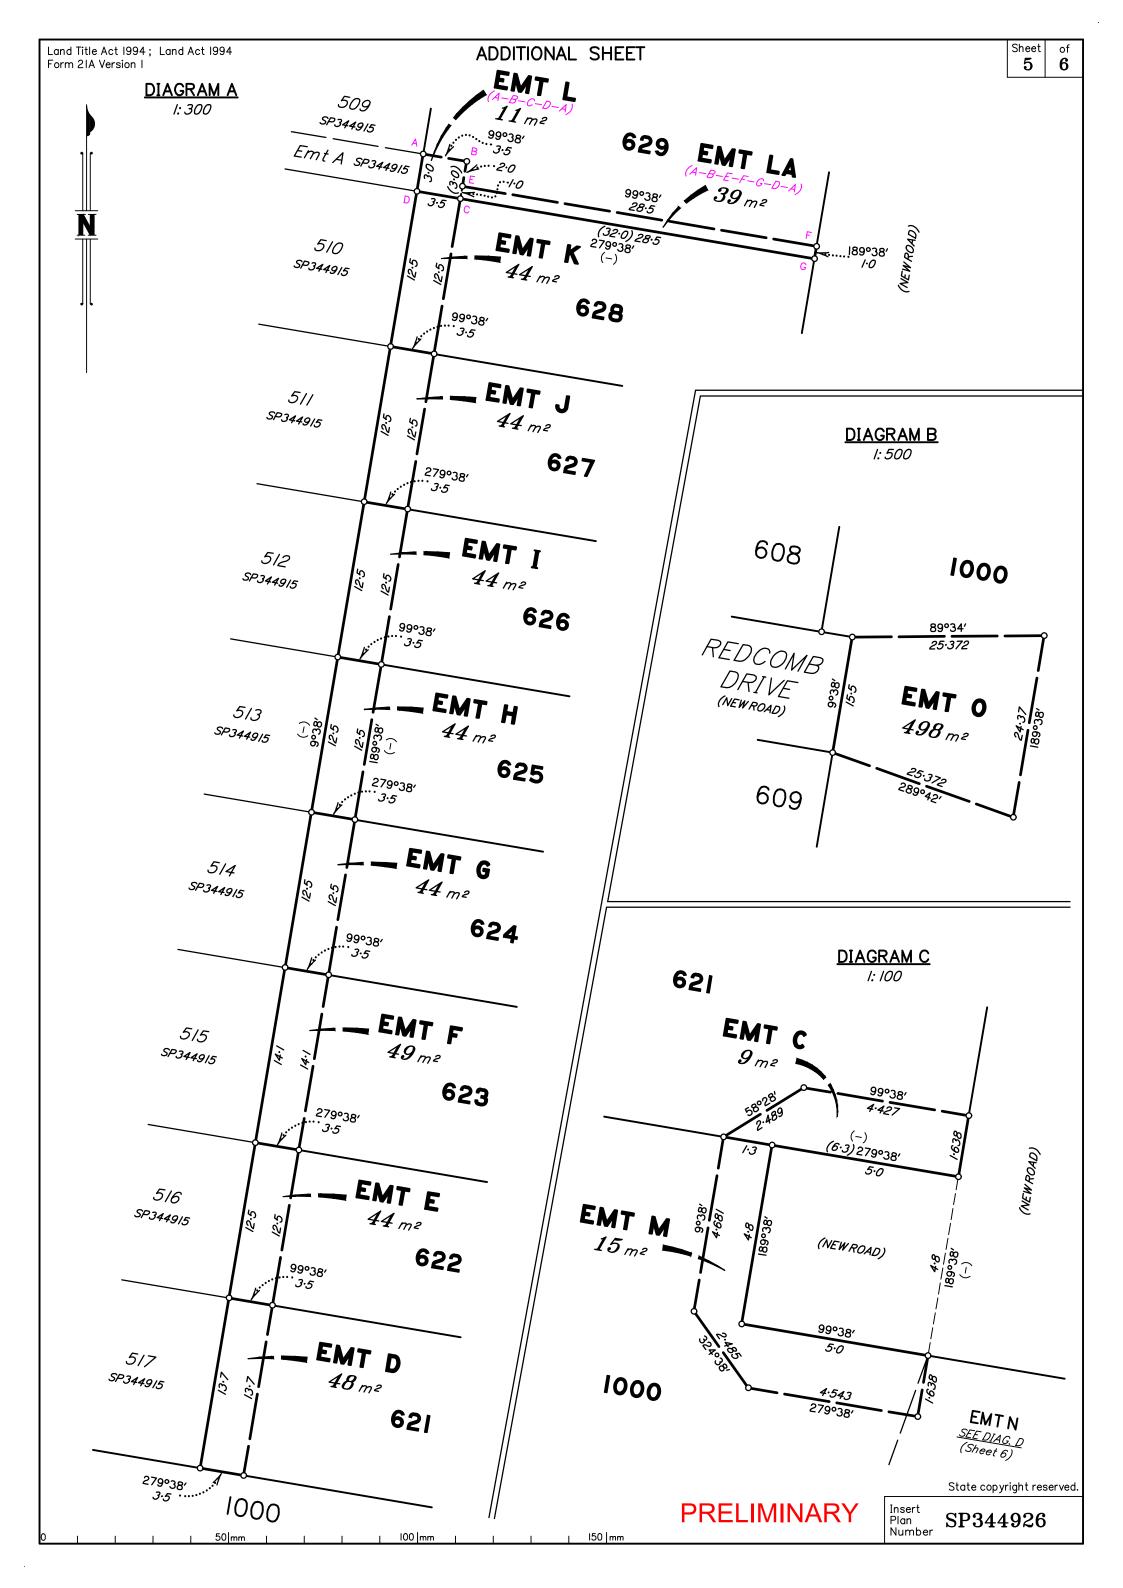

| and Title Act 1994; Land Act IS<br>orm 21B Version 2 | 94                                                                                                 | Informa                                                               | : Folded or Mutilated<br>Plans may be<br>ation may not be place | e rolled.                          |                                  |  |
|------------------------------------------------------|----------------------------------------------------------------------------------------------------|-----------------------------------------------------------------------|-----------------------------------------------------------------|------------------------------------|----------------------------------|--|
| (Dealing No.)                                        |                                                                                                    | 4. Lodged                                                             | 4. Lodged by                                                    |                                    |                                  |  |
|                                                      |                                                                                                    |                                                                       |                                                                 |                                    |                                  |  |
|                                                      |                                                                                                    | (Include addr                                                         | ess, phone number, email, reference                             | e, and Lodger Code)                |                                  |  |
|                                                      | Existing                                                                                           |                                                                       | Created                                                         |                                    |                                  |  |
| Title<br>Reference                                   | Description                                                                                        |                                                                       | New Lots                                                        | Road                               | Secondary Interes                |  |
|                                                      | Lot 1000 on SP344915                                                                               |                                                                       | 601–632 <b>&amp;</b> 1000                                       | New Rd                             | Emts B-0                         |  |
|                                                      | ENCUMBRANCE                                                                                        | FASEMENT A                                                            |                                                                 |                                    |                                  |  |
|                                                      | ENCOMBRANCE LASE                                                                                   |                                                                       | be Encumbered                                                   |                                    |                                  |  |
|                                                      | Emt K on SP3449                                                                                    |                                                                       | 1000                                                            |                                    |                                  |  |
|                                                      | l Emt L on SP3449                                                                                  | 15 1                                                                  | 1000 l                                                          |                                    |                                  |  |
|                                                      | BENEFIT EA                                                                                         | SEMENT ALLO                                                           | CATIONS                                                         |                                    |                                  |  |
|                                                      | Easement Lots                                                                                      | Fully Benefited                                                       | Lots Partially Benefit                                          | ed                                 |                                  |  |
|                                                      | Emt A on SP344915 601   Emt A on SP344915 601<br>r registration of this plan, the benefit of Emt A | 1-632 & 1000                                                          |                                                                 | —                                  |                                  |  |
|                                                      | Emt B in Lot 613 is for drainag<br>Emt B in Lot 613 is for sewer (                                 |                                                                       | t 1000                                                          |                                    |                                  |  |
|                                                      | Emt C in Lot 621 is for electric                                                                   |                                                                       |                                                                 |                                    |                                  |  |
|                                                      | Emt D in Lot 621 is sewer & drainage                                                               |                                                                       |                                                                 |                                    |                                  |  |
|                                                      | <i>Emt E in Lot 622 is for draina</i><br><i>Emt E in Lot 622 is for sewer</i>                      | •                                                                     | <i>t 621</i>                                                    |                                    |                                  |  |
|                                                      | Emt F in Lot 623 is for draina<br>Emt F in Lot 623 is for sewer                                    |                                                                       | ts 621 <b>&amp;</b> 622.                                        |                                    |                                  |  |
|                                                      | Emt G in Lot 624 is for draina<br>Emt G in Lot 624 is for sewer                                    | -                                                                     | ots 621–623.                                                    |                                    |                                  |  |
|                                                      | Emt H in Lot 625 is for drainage in favour of<br>Emt H in Lot 625 is for sewer (LCC)               |                                                                       | ots 621–624.                                                    |                                    |                                  |  |
|                                                      | Emt I in Lot 626 is for drainag<br>Emt I in Lot 626 is for sewer (                                 |                                                                       | ts 621–625.                                                     |                                    |                                  |  |
|                                                      | Emt J in Lot 627 is for draina<br>Emt J in Lot 627 is for sewer                                    | -                                                                     | ts 621–626.                                                     |                                    |                                  |  |
|                                                      | Emt K in Lot 628 is for draina<br>Emt K in Lot 628 is for sewer                                    | •                                                                     | ots 621–627.                                                    |                                    |                                  |  |
|                                                      | Emt L in Lot 629 is for draina<br>Emt LA in Lot 629 is for Sewe                                    |                                                                       | ts 621–628.                                                     | <b>PRELI</b><br>6. Building Format | MINARY                           |  |
|                                                      | Emt M in Lot 1000 is for electi                                                                    | Emt M in Lot 1000 is for electrical / PMT clearance (Energex) I certi |                                                                 |                                    | cal to determine, no par         |  |
|                                                      | Emt N in Lot 1000 is for temp                                                                      | turnaround / acc                                                      | cess (LCC)                                                      |                                    | on this plan encroaches<br>road, |  |
|                                                      |                                                                                                    |                                                                       |                                                                 |                                    |                                  |  |