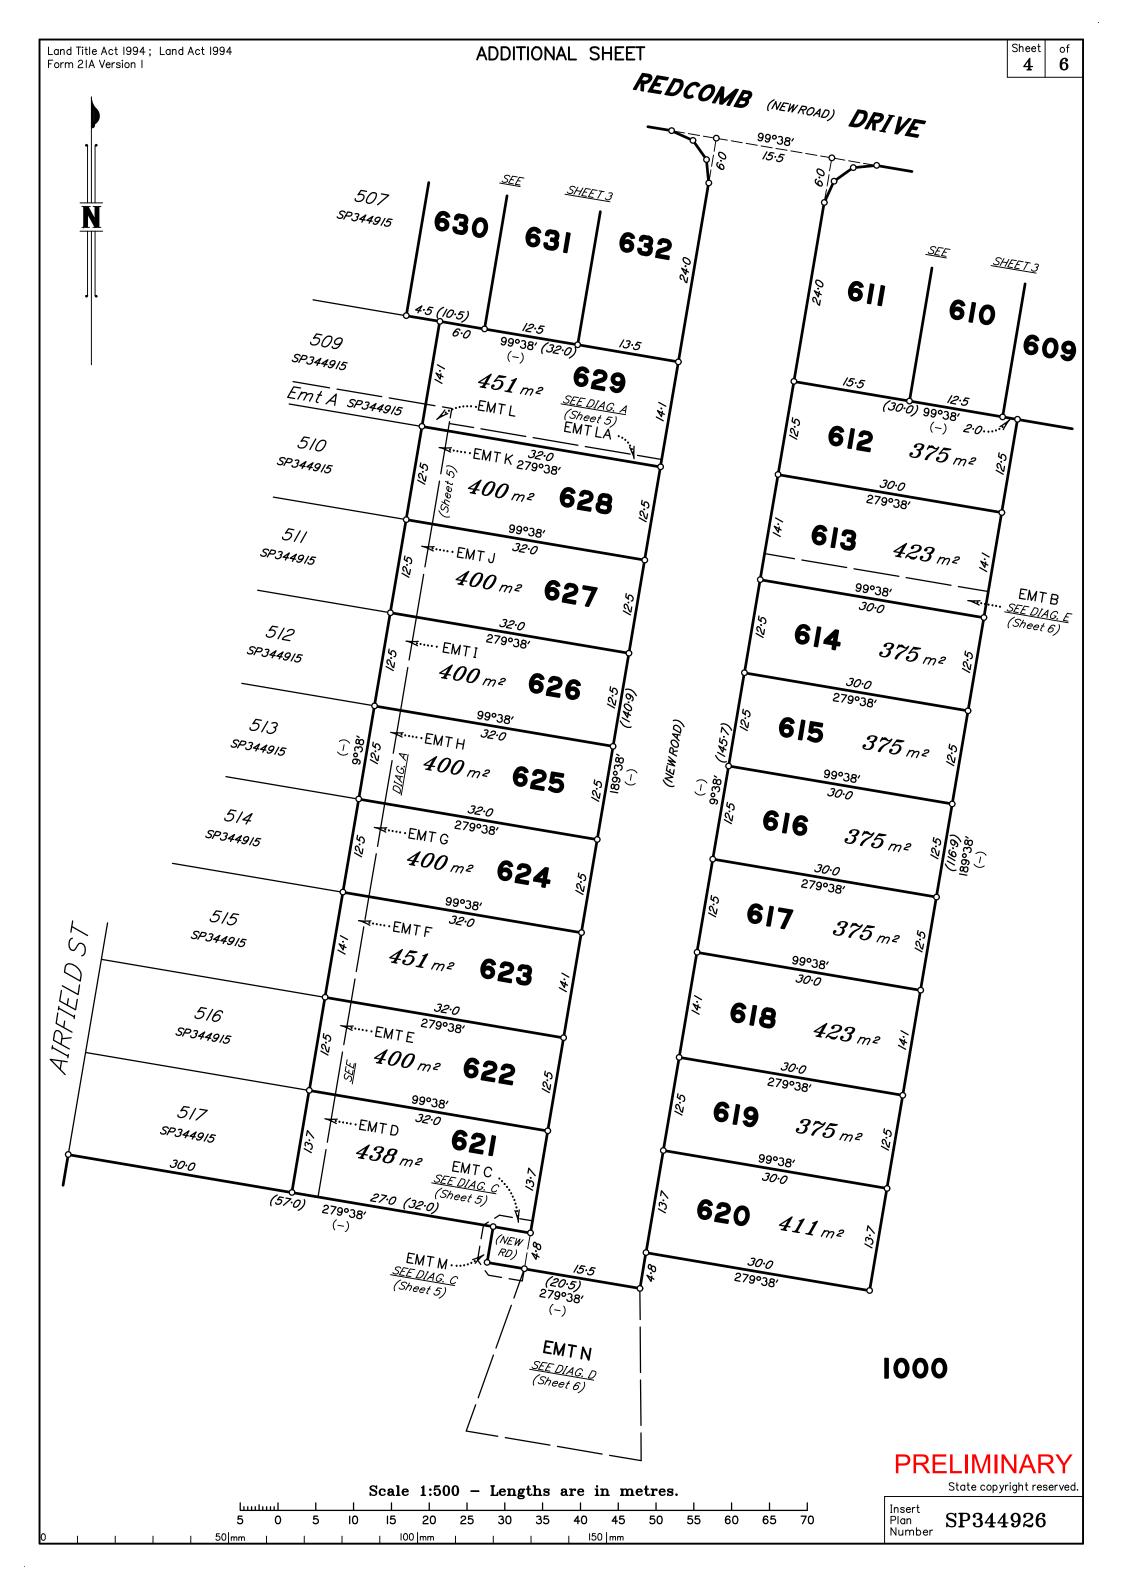

| and Title Act 1994; Land Act IS<br>orm 21B Version 2 | 94                                                                                                 | Informa                                                               | : Folded or Mutilated<br>Plans may be<br>ation may not be place | e rolled.                          |                                  |  |
|------------------------------------------------------|----------------------------------------------------------------------------------------------------|-----------------------------------------------------------------------|-----------------------------------------------------------------|------------------------------------|----------------------------------|--|
| (Dealing No.)                                        |                                                                                                    | 4. Lodged                                                             | 4. Lodged by                                                    |                                    |                                  |  |
|                                                      |                                                                                                    |                                                                       |                                                                 |                                    |                                  |  |
|                                                      |                                                                                                    | (Include addr                                                         | ess, phone number, email, reference                             | e, and Lodger Code)                |                                  |  |
|                                                      | Existing                                                                                           |                                                                       | Created                                                         |                                    |                                  |  |
| Title<br>Reference                                   | Description                                                                                        |                                                                       | New Lots                                                        | Road                               | Secondary Interes                |  |
|                                                      | Lot 1000 on SP344915                                                                               |                                                                       | 601–632 <b>&amp;</b> 1000                                       | New Rd                             | Emts B-0                         |  |
|                                                      | ENCUMBRANCE                                                                                        | FASEMENT A                                                            |                                                                 |                                    |                                  |  |
|                                                      | ENCOMBRANCE LASE                                                                                   |                                                                       | be Encumbered                                                   |                                    |                                  |  |
|                                                      | Emt K on SP3449                                                                                    |                                                                       | 1000                                                            |                                    |                                  |  |
|                                                      | l Emt L on SP3449                                                                                  | 15 1                                                                  | 1000 l                                                          |                                    |                                  |  |
|                                                      | BENEFIT EA                                                                                         | SEMENT ALLO                                                           | CATIONS                                                         |                                    |                                  |  |
|                                                      | Easement Lots                                                                                      | Fully Benefited                                                       | Lots Partially Benefit                                          | ed                                 |                                  |  |
|                                                      | Emt A on SP344915 601   Emt A on SP344915 601<br>r registration of this plan, the benefit of Emt A | 1-632 & 1000                                                          |                                                                 | —                                  |                                  |  |
|                                                      | Emt B in Lot 613 is for drainag<br>Emt B in Lot 613 is for sewer (                                 |                                                                       | t 1000                                                          |                                    |                                  |  |
|                                                      | Emt C in Lot 621 is for electric                                                                   |                                                                       |                                                                 |                                    |                                  |  |
|                                                      | Emt D in Lot 621 is sewer & drainage                                                               |                                                                       |                                                                 |                                    |                                  |  |
|                                                      | <i>Emt E in Lot 622 is for draina</i><br><i>Emt E in Lot 622 is for sewer</i>                      | •                                                                     | <i>t 621</i>                                                    |                                    |                                  |  |
|                                                      | Emt F in Lot 623 is for draina<br>Emt F in Lot 623 is for sewer                                    |                                                                       | ts 621 <b>&amp;</b> 622.                                        |                                    |                                  |  |
|                                                      | Emt G in Lot 624 is for draina<br>Emt G in Lot 624 is for sewer                                    | -                                                                     | ots 621–623.                                                    |                                    |                                  |  |
|                                                      | Emt H in Lot 625 is for drainage in favour of<br>Emt H in Lot 625 is for sewer (LCC)               |                                                                       | ots 621–624.                                                    |                                    |                                  |  |
|                                                      | Emt I in Lot 626 is for drainag<br>Emt I in Lot 626 is for sewer (                                 |                                                                       | ts 621–625.                                                     |                                    |                                  |  |
|                                                      | Emt J in Lot 627 is for draina<br>Emt J in Lot 627 is for sewer                                    | -                                                                     | ts 621–626.                                                     |                                    |                                  |  |
|                                                      | Emt K in Lot 628 is for draina<br>Emt K in Lot 628 is for sewer                                    | •                                                                     | ots 621–627.                                                    |                                    |                                  |  |
|                                                      | Emt L in Lot 629 is for draina<br>Emt LA in Lot 629 is for Sewe                                    |                                                                       | ts 621–628.                                                     | <b>PRELI</b><br>6. Building Format | MINARY                           |  |
|                                                      | Emt M in Lot 1000 is for electi                                                                    | Emt M in Lot 1000 is for electrical / PMT clearance (Energex) I certi |                                                                 |                                    | cal to determine, no par         |  |
|                                                      | Emt N in Lot 1000 is for temp                                                                      | turnaround / acc                                                      | cess (LCC)                                                      |                                    | on this plan encroaches<br>road, |  |
|                                                      |                                                                                                    |                                                                       |                                                                 |                                    |                                  |  |