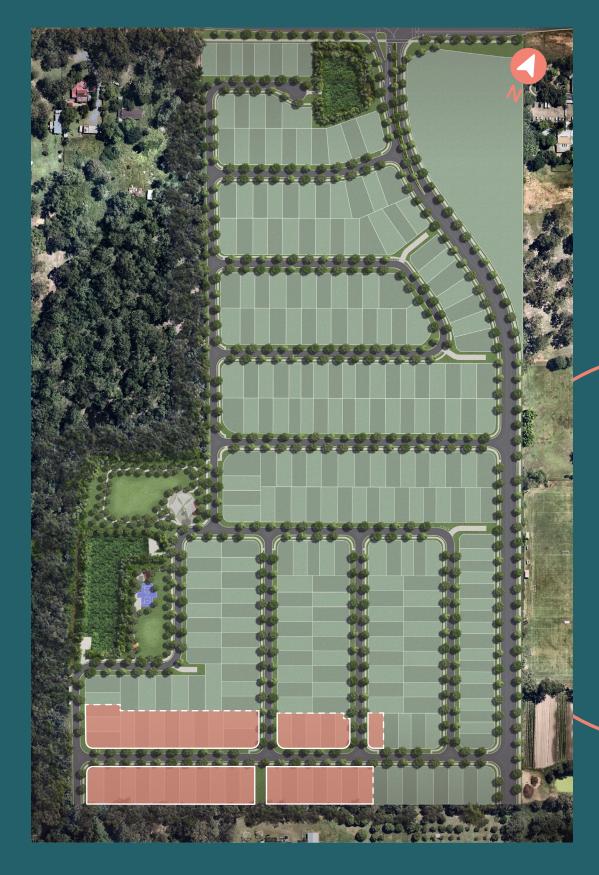

## MAYES RELEASE

Just a short walk to idyllic green spaces, parks and sports ground, the Mayes Release provides the ideal environment to grow and flourish. Nestled in a serene corner of the Tillerman community, Mayes offers 36 land parcels ranging from 311m<sup>2</sup> to 505m<sup>2</sup> with wide frontages of up to 14.1m, making it easy to find the perfect canvas for your dream family home.