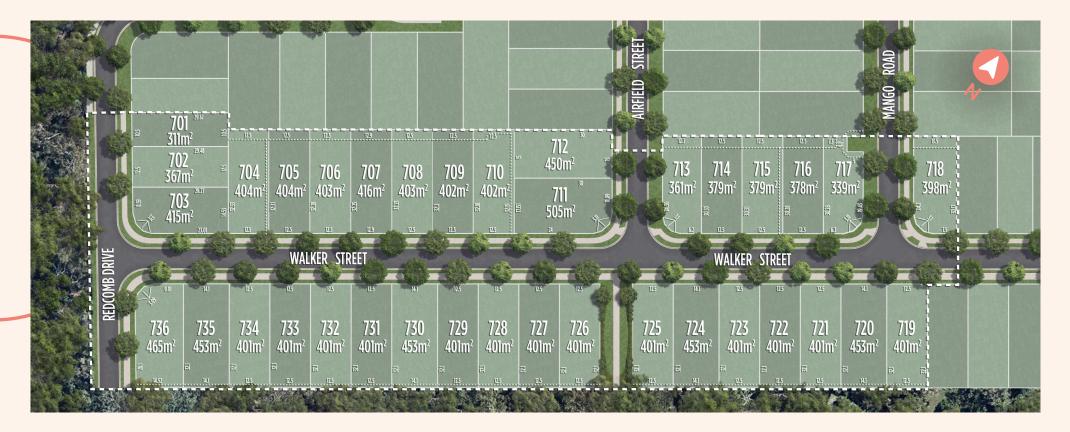

## MAYES RELEASE

Just a short walk to idyllic green spaces, parks and sports ground, the Mayes Release provides the ideal environment to grow and flourish. Nestled in a serene corner of the Tillerman community, Mayes offers 36 land parcels ranging from 311m<sup>2</sup> to 505m<sup>2</sup> with wide frontages of up to 14.1m, making it easy to find the perfect canvas for your dream family home.