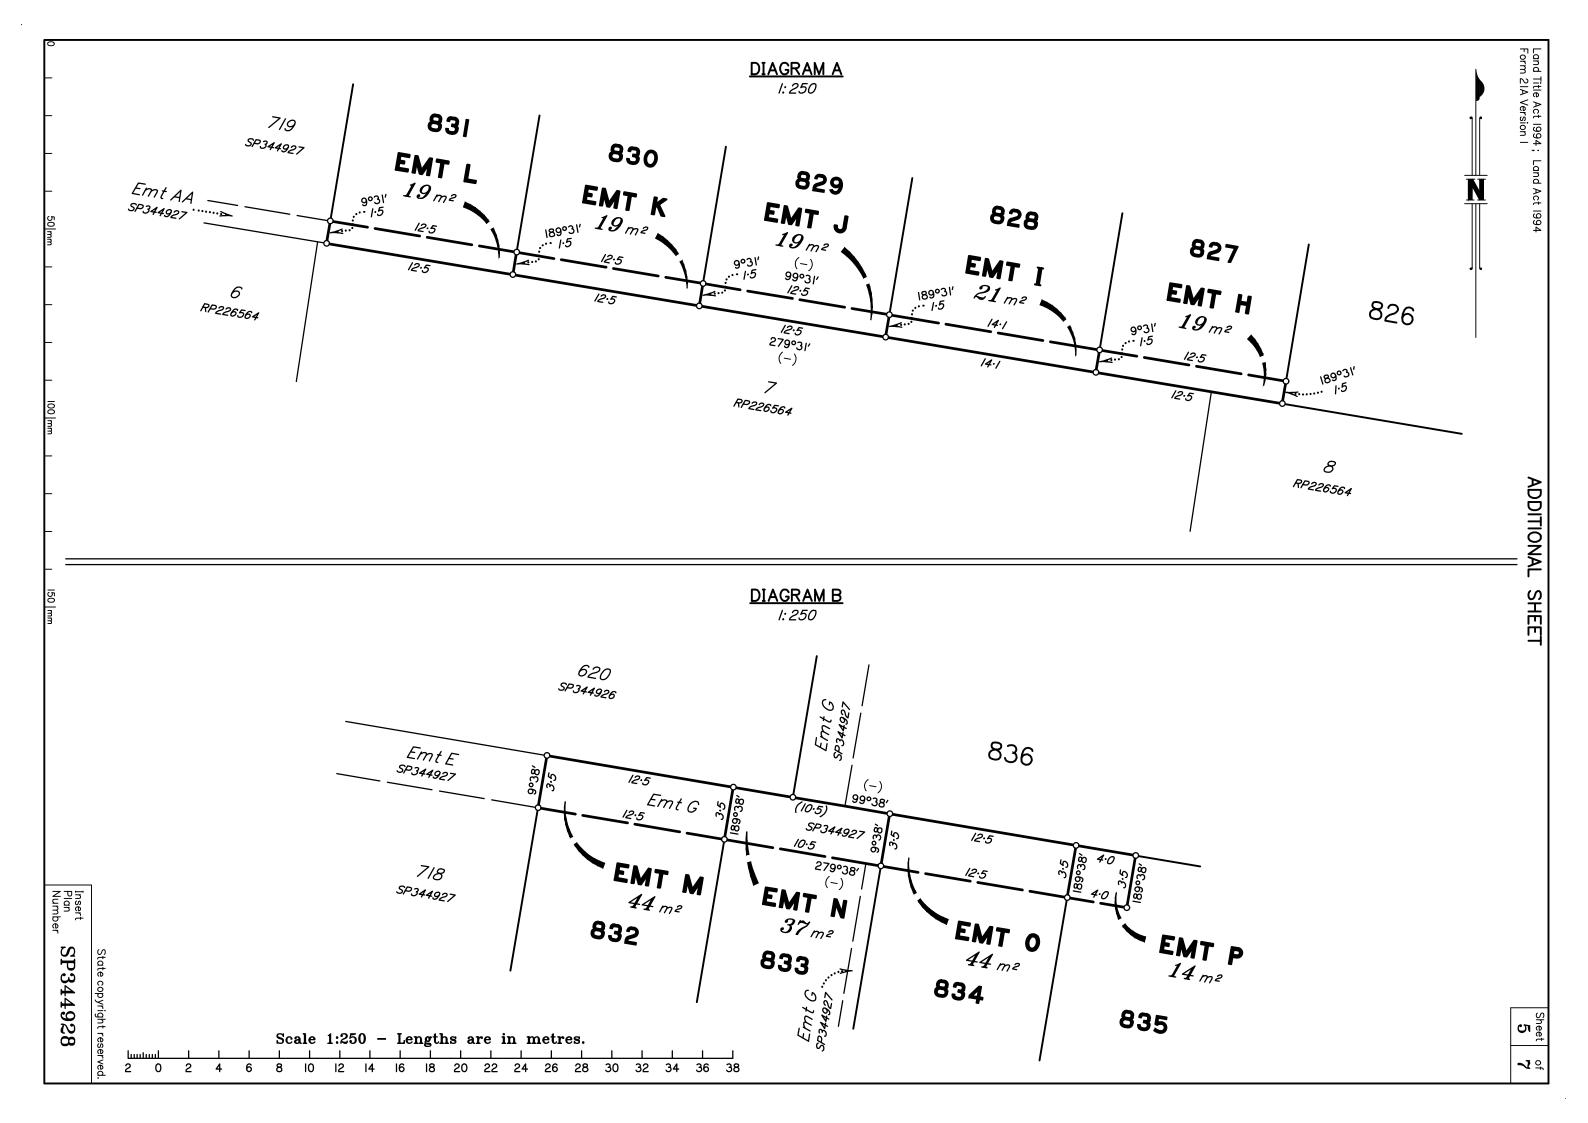

# SUMMARY OF NEW EASEMENTS

Emt H in Lot 827 is for Drainage benefiting LCC Emt I in Lot 828 is for Drainage benefiting Lot 827 Emt J in Lot 829 is for Drainage benefiting Lots 827-828 Emt K in Lot 830 is for Drainage benefiting Lots 827-829 Emt L in Lot 831 is for Drainage benefiting Lots 827-830 Emt M in Lot 832 is for Drainage benefiting Lots 833-835 Emt N in Lot 833 is for Drainage benefiting Lots 834 & 835 *Emt O in Lot 834 is for Drainage benefiting Lot 835* Emt 0 in Lot 834 is for Sewer benefiting LCC Emt P in Lot 835 is for Sewer and Drainage benefiting LCC Emt Q in Lot 836 is for Drainage benefiting LCC Emt R in Lot 837 is for Drainage benefiting Lot 836 *Emt S in Lot 838 is for Drainage benefiting Lots 836 & 837* Emt T in Lot 839 is for Drainage benefiting Lots 836–838 Emt TA in Lot 839 is for Sewer benefiting LCC *Emt U in Lot 840 is for Drainage benefiting Lots 836–839 Emt V in Lot 841 is for Drainage benefiting Lots 836–840* Emt W in Lot 842 is for Drainage benefiting Lots 836-841 Emt X in Lot 843 is for Drainage benefiting Lot 836-842 & 844 Emt XA in Lot 843 is for Sewer benefiting LCC Emt Y in Lot 844 is for Sewer and Drainage benefiting LCC