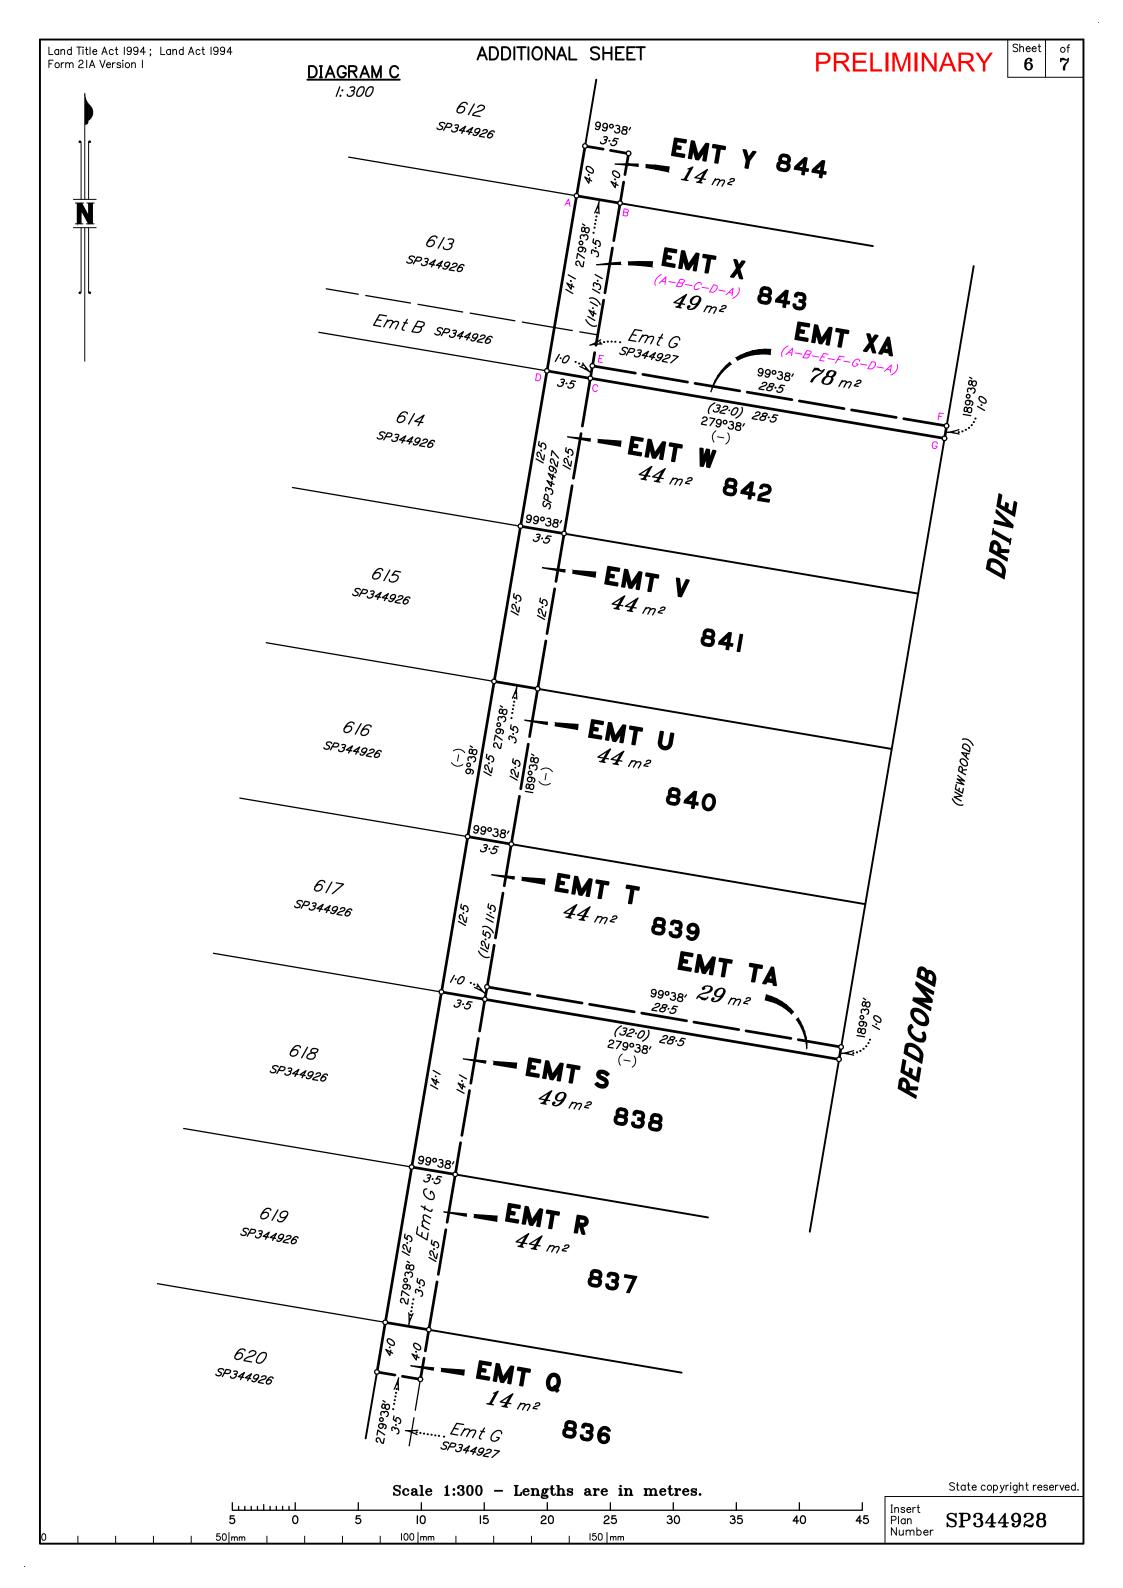

# SUMMARY OF NEW EASEMENTS

Emt H in Lot 827 is for Drainage benefiting LCC Emt I in Lot 828 is for Drainage benefiting Lot 827 Emt J in Lot 829 is for Drainage benefiting Lots 827-828 Emt K in Lot 830 is for Drainage benefiting Lots 827-829 Emt L in Lot 831 is for Drainage benefiting Lots 827-830 Emt M in Lot 832 is for Drainage benefiting Lots 833-835 Emt N in Lot 833 is for Drainage benefiting Lots 834 & 835 *Emt O in Lot 834 is for Drainage benefiting Lot 835* Emt 0 in Lot 834 is for Sewer benefiting LCC Emt P in Lot 835 is for Sewer and Drainage benefiting LCC Emt Q in Lot 836 is for Drainage benefiting LCC Emt R in Lot 837 is for Drainage benefiting Lot 836 *Emt S in Lot 838 is for Drainage benefiting Lots 836 & 837* Emt T in Lot 839 is for Drainage benefiting Lots 836–838 Emt TA in Lot 839 is for Sewer benefiting LCC *Emt U in Lot 840 is for Drainage benefiting Lots 836–839 Emt V in Lot 841 is for Drainage benefiting Lots 836–840* Emt W in Lot 842 is for Drainage benefiting Lots 836-841 Emt X in Lot 843 is for Drainage benefiting Lot 836-842 & 844 Emt XA in Lot 843 is for Sewer benefiting LCC Emt Y in Lot 844 is for Sewer and Drainage benefiting LCC