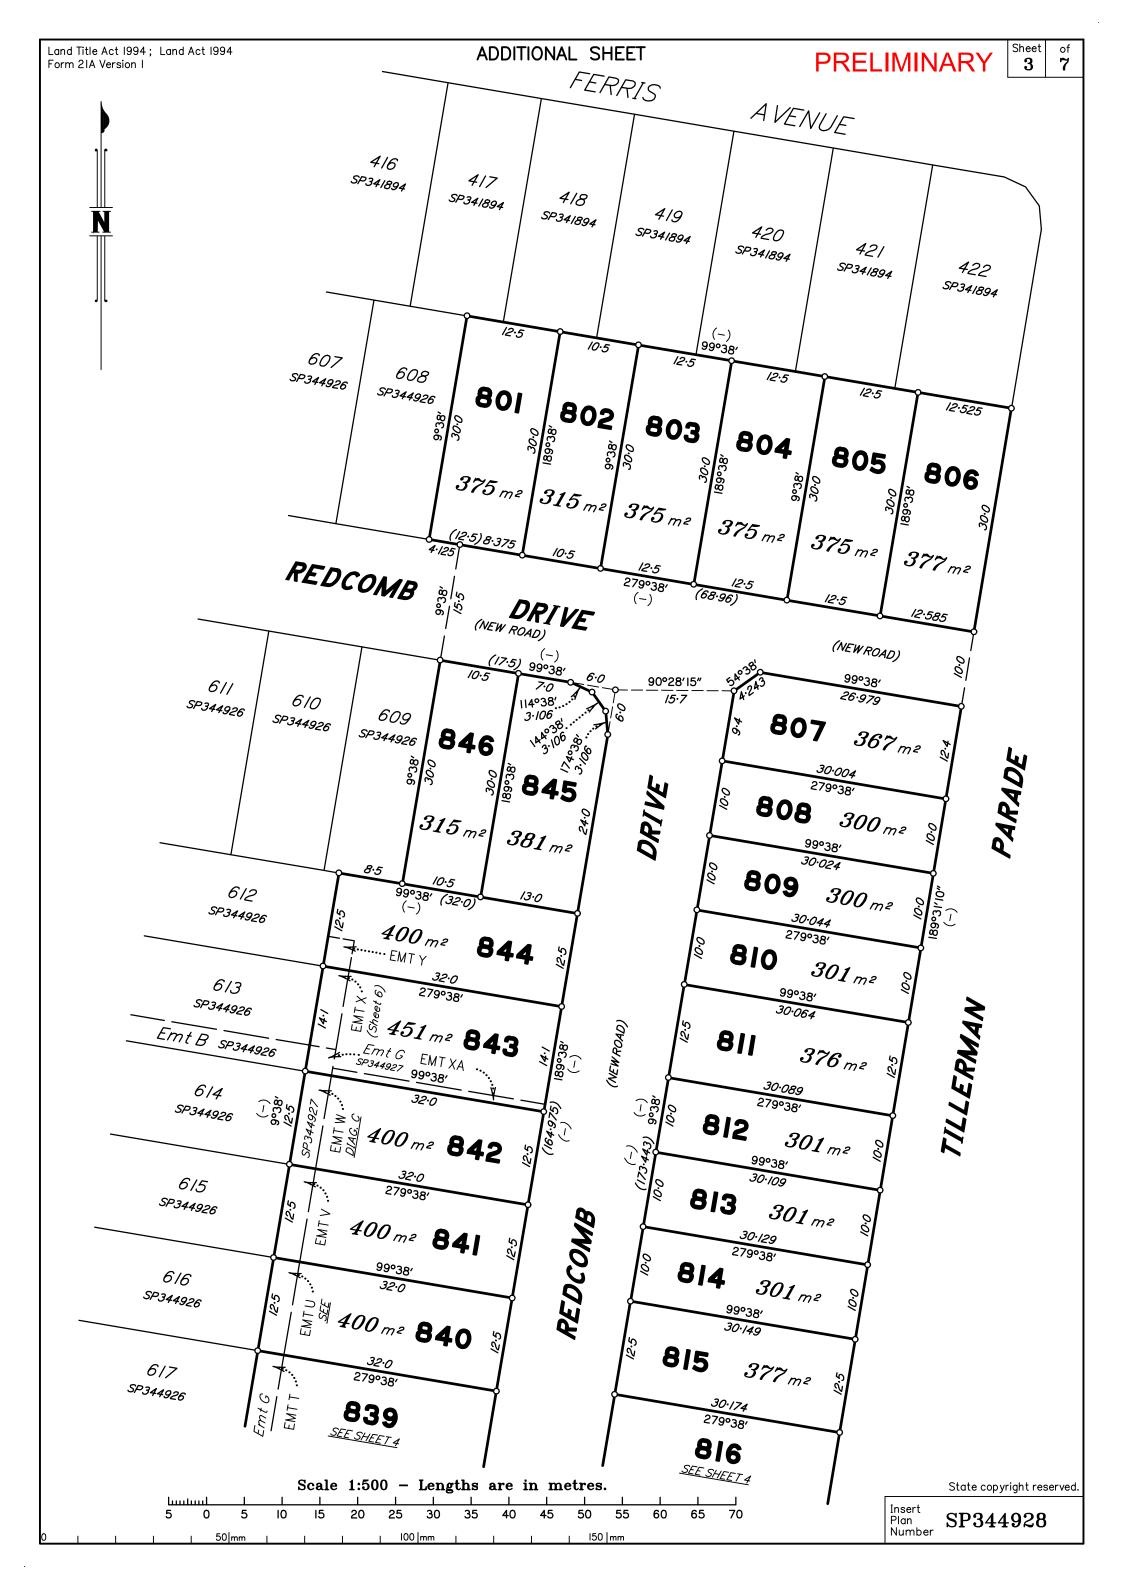

Prelim print date: 26/06/2024

| Form 2IB Version 2 | nd Act 1994                                                                                                                                                                                                                                                                                    | WARNING : Folded or Mutilated Plans will not be accepted.       Sheet of Plans may be rolled.         Information may not be placed in the outer margins.         4. Lodged by |                    |                     |  |  |  |  |
|--------------------|------------------------------------------------------------------------------------------------------------------------------------------------------------------------------------------------------------------------------------------------------------------------------------------------|--------------------------------------------------------------------------------------------------------------------------------------------------------------------------------|--------------------|---------------------|--|--|--|--|
|                    |                                                                                                                                                                                                                                                                                                |                                                                                                                                                                                |                    |                     |  |  |  |  |
|                    | (Dealing No.)                                                                                                                                                                                                                                                                                  |                                                                                                                                                                                |                    |                     |  |  |  |  |
|                    |                                                                                                                                                                                                                                                                                                | (Include address, phone number, email, reference, and Lodger Code                                                                                                              | 2)                 |                     |  |  |  |  |
| Ι.                 | Existing                                                                                                                                                                                                                                                                                       | Created                                                                                                                                                                        |                    |                     |  |  |  |  |
| Title<br>Reference | Description                                                                                                                                                                                                                                                                                    | New Lots                                                                                                                                                                       | Road               | Secondary Interests |  |  |  |  |
|                    | Lot 1000 on SP344927                                                                                                                                                                                                                                                                           | 801-846                                                                                                                                                                        | New Rd             | Emts H–Y, TA & XA   |  |  |  |  |
|                    | ENCUMBRANCE EAS<br>Easement<br>To Issue (Emt G on SP34492                                                                                                                                                                                                                                      | SEMENT ALLOCATIONS<br>Lots to be Encumbered<br>7) 832, 833, 836-843                                                                                                            |                    |                     |  |  |  |  |
|                    | EasementTo Issue (Emt G on SP34492BENEFIT EASENEasementLots FTo Issue (Emt B on SP344926)To Issue (Emt E on SP344927)                                                                                                                                                                          | Lots to be Encumbered                                                                                                                                                          |                    |                     |  |  |  |  |
|                    | EasementTo Issue (Emt G on SP34492BENEFIT EASEMEasementLots FTo Issue (Emt B on SP344926)To Issue (Emt E on SP344927)To Issue (Emt AA on SP344927)                                                                                                                                             | Lots to be Encumbered7)832, 833, 836-843ENT ALLOCATIONSTully BenefitedLots Partially Benefited801-846801-846                                                                   |                    |                     |  |  |  |  |
|                    | EasementTo Issue (Emt G on SP34492BENEFIT EASEMEasementLots FTo Issue (Emt B on SP344926)To Issue (Emt E on SP344927)To Issue (Emt AA on SP344927)To Issue (Emt F on SP344927)To Issue (Emt F on SP344927)                                                                                     | Lots to be Encumbered7)832, 833, 836–843ENT ALLOCATIONSFully BenefitedLots Partially Benefited801–846                                                                          |                    |                     |  |  |  |  |
|                    | EasementTo Issue (Emt G on SP34492BENEFIT EASEMEasementLots FTo Issue (Emt B on SP344926)To Issue (Emt E on SP344927)To Issue (Emt AA on SP344927)To Issue (Emt F on SP344927)                             | Lots to be Encumbered         7)       832, 833, 836-843         ENT ALLOCATIONS         Fully Benefited       Lots Partially Benefited         801-846                        |                    |                     |  |  |  |  |
| Νο                 | EasementTo Issue (Emt G on SP34492BENEFIT EASEMEasementLots FTo Issue (Emt B on SP344926)To Issue (Emt E on SP344927)To Issue (Emt AA on SP344927)To Issue (Emt F on SP344927)                             | Lots to be Encumbered         7)       832, 833, 836–843         ENT ALLOCATIONS         Fully Benefited       Lots Partially Benefited         801–846                        | e <u>pt Lots 8</u> | 3 <u>36–844</u>     |  |  |  |  |
|                    | EasementTo Issue (Emt G on SP34492BENEFIT EASEMEasementLots FTo Issue (Emt B on SP344926)To Issue (Emt E on SP344927)To Issue (Emt AA on SP344927)To Issue (Emt F on SP344927)To Issue (Emt F on SP344927)To Issue (Emt T on SP344927)To Issue (Emt G on SP344927)To Issue (Emt G on SP344927) | Lots to be Encumbered         7)       832, 833, 836–843         ENT ALLOCATIONS         Fully Benefited       Lots Partially Benefited         801–846                        |                    |                     |  |  |  |  |