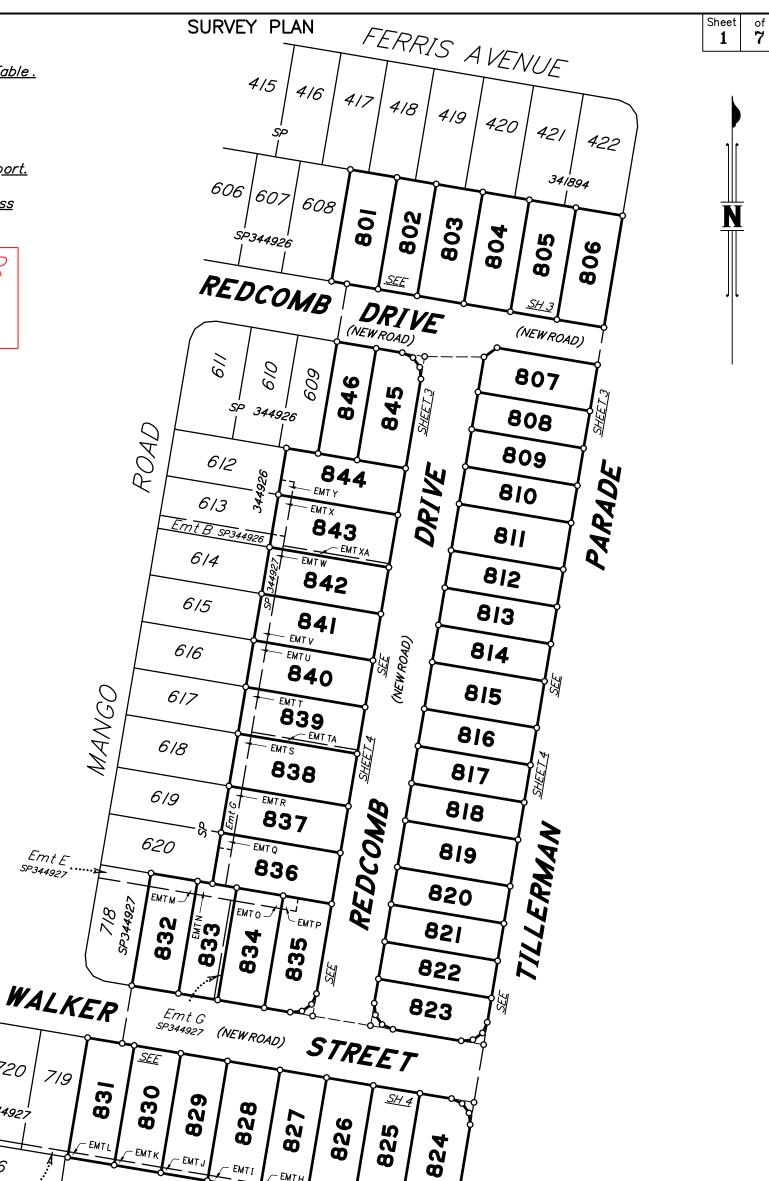

721

Emt AC

SP344927

Emt AB

720

SP 344927

|           |              | SF       | Emt AB<br>544927 6<br>Emt AA<br>SP344927 | 226564 8                                                                         | <u>a of New Road</u><br>5159 m²  |
|-----------|--------------|----------|------------------------------------------|----------------------------------------------------------------------------------|----------------------------------|
|           |              |          |                                          | Scale 1:1000 - Lengths are in                                                    | metres.                          |
| No. Dr    | rawn Checked | Date     | Comments                                 |                                                                                  | 0 100 110 120 130 140            |
| A         | MS PS        | 26/06/24 | Issue for disclosures                    | 0       50 mm       100 mm                                                       | 150 mm State copyright reserved. |
|           |              |          |                                          | Plan of Lots 801-846 and                                                         | Scale: <i>1:1000</i>             |
|           |              |          |                                          | Emts H-Y in Lots 827-844 respectively,<br>Emt TA in Lot 839 & Emt XA in Lot 843. | Format: STANDARD                 |
| ry Issues |              |          |                                          |                                                                                  | PRELIMINARY                      |
| Prelimina |              |          |                                          | <i>Cancelling Lot 1000 on SP344927</i><br>LOCAL                                  | SP344928                         |
|           |              |          |                                          | GOVERNMENT: LOGAN CITY LOCALITY: PARK RIDGE                                      | 20<br>84                         |
|           |              |          |                                          | Meridian: <i>MGA (Zone 56) vide</i> Survey Records: No                           |                                  |