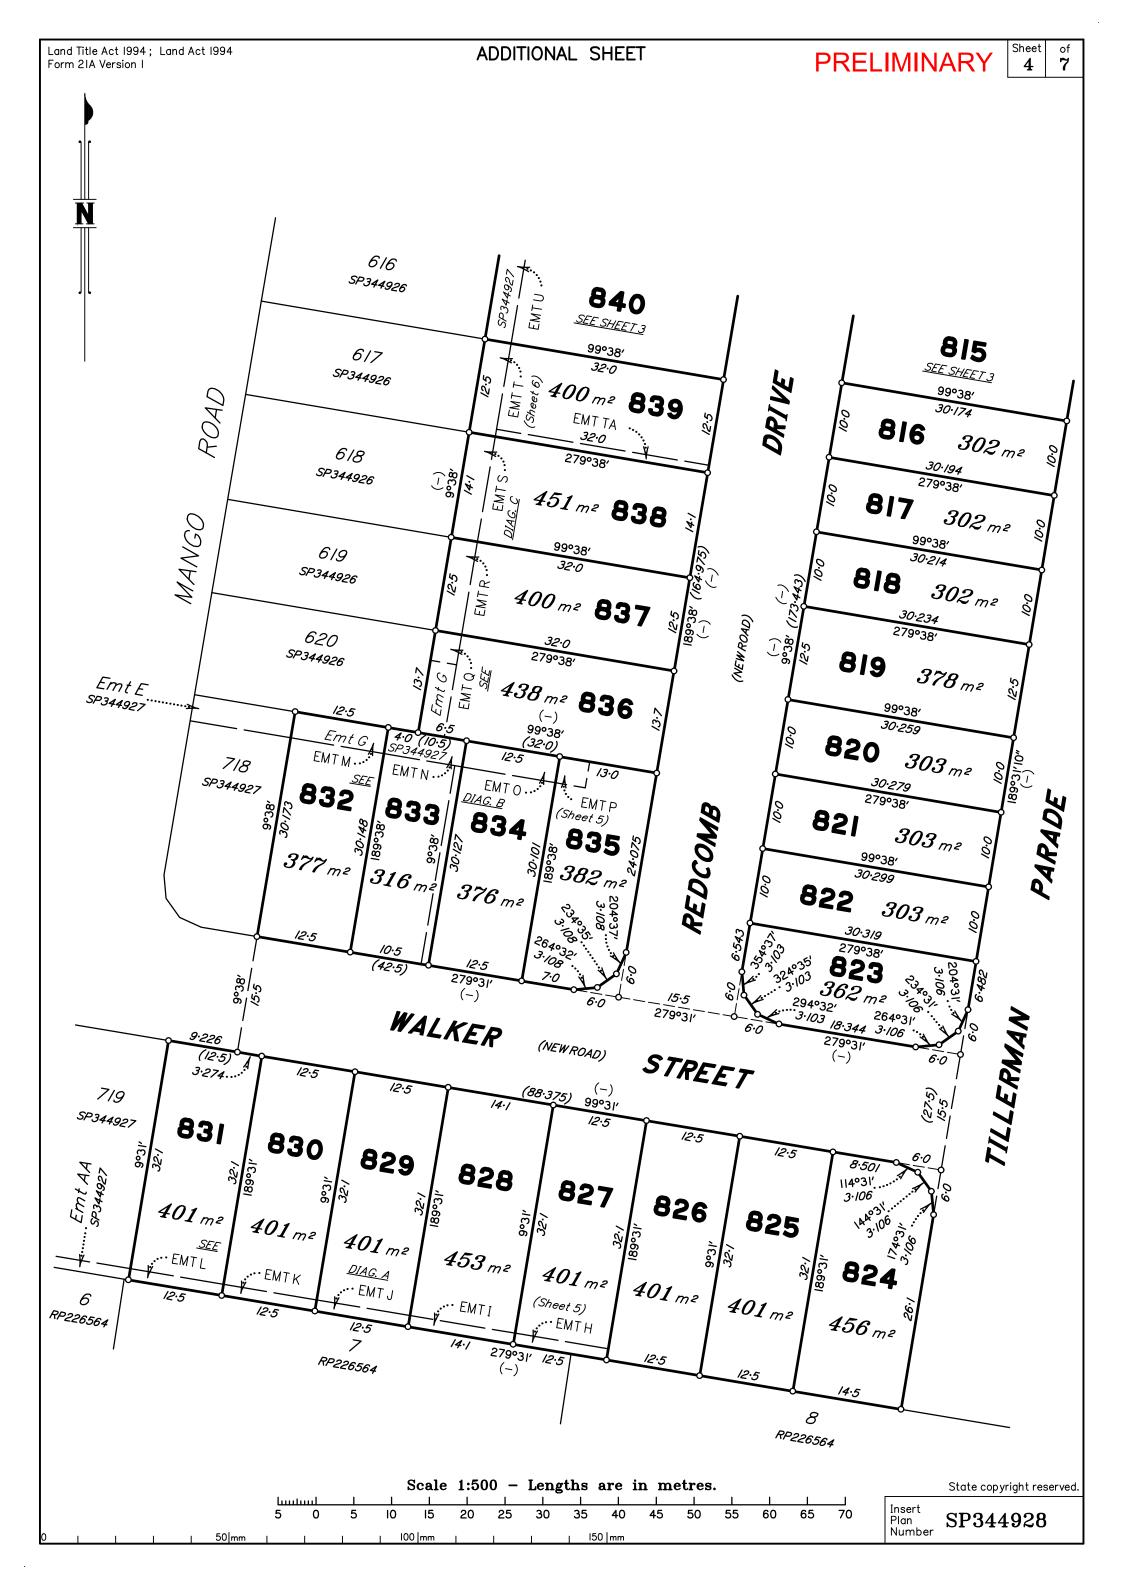

Prelim print date: 26/06/2024

| Form 2IB Version 2 | nd Act 1994                                                                                                                                                                                                                                                                                    | WARNING : Folded or Mutilated Plans will not be accepted.       Sheet of Plans may be rolled.         Information may not be placed in the outer margins.         4. Lodged by |                    |                     |  |  |  |  |
|--------------------|------------------------------------------------------------------------------------------------------------------------------------------------------------------------------------------------------------------------------------------------------------------------------------------------|--------------------------------------------------------------------------------------------------------------------------------------------------------------------------------|--------------------|---------------------|--|--|--|--|
|                    |                                                                                                                                                                                                                                                                                                |                                                                                                                                                                                |                    |                     |  |  |  |  |
|                    | (Dealing No.)                                                                                                                                                                                                                                                                                  |                                                                                                                                                                                |                    |                     |  |  |  |  |
|                    |                                                                                                                                                                                                                                                                                                | (Include address, phone number, email, reference, and Lodger Code                                                                                                              | 2)                 |                     |  |  |  |  |
| Ι.                 | Existing                                                                                                                                                                                                                                                                                       | Created                                                                                                                                                                        |                    |                     |  |  |  |  |
| Title<br>Reference | Description                                                                                                                                                                                                                                                                                    | New Lots                                                                                                                                                                       | Road               | Secondary Interests |  |  |  |  |
|                    | Lot 1000 on SP344927                                                                                                                                                                                                                                                                           | 801-846                                                                                                                                                                        | New Rd             | Emts H–Y, TA & XA   |  |  |  |  |
|                    | ENCUMBRANCE EAS<br>Easement<br>To Issue (Emt G on SP34492                                                                                                                                                                                                                                      | SEMENT ALLOCATIONS<br>Lots to be Encumbered<br>7) 832, 833, 836-843                                                                                                            |                    |                     |  |  |  |  |
|                    | EasementTo Issue (Emt G on SP34492BENEFIT EASENEasementLots FTo Issue (Emt B on SP344926)To Issue (Emt E on SP344927)                                                                                                                                                                          | Lots to be Encumbered                                                                                                                                                          |                    |                     |  |  |  |  |
|                    | EasementTo Issue (Emt G on SP34492BENEFIT EASEMEasementLots FTo Issue (Emt B on SP344926)To Issue (Emt E on SP344927)To Issue (Emt AA on SP344927)                                                                                                                                             | Lots to be Encumbered7)832, 833, 836-843ENT ALLOCATIONSTully BenefitedLots Partially Benefited801-846801-846                                                                   |                    |                     |  |  |  |  |
|                    | EasementTo Issue (Emt G on SP34492BENEFIT EASEMEasementLots FTo Issue (Emt B on SP344926)To Issue (Emt E on SP344927)To Issue (Emt AA on SP344927)To Issue (Emt F on SP344927)To Issue (Emt F on SP344927)                                                                                     | Lots to be Encumbered7)832, 833, 836–843ENT ALLOCATIONSFully BenefitedLots Partially Benefited801–846                                                                          |                    |                     |  |  |  |  |
|                    | EasementTo Issue (Emt G on SP34492BENEFIT EASEMEasementLots FTo Issue (Emt B on SP344926)To Issue (Emt E on SP344927)To Issue (Emt AA on SP344927)To Issue (Emt F on SP344927)                             | Lots to be Encumbered         7)       832, 833, 836-843         ENT ALLOCATIONS         Fully Benefited       Lots Partially Benefited         801-846                        |                    |                     |  |  |  |  |
| Νο                 | EasementTo Issue (Emt G on SP34492BENEFIT EASEMEasementLots FTo Issue (Emt B on SP344926)To Issue (Emt E on SP344927)To Issue (Emt AA on SP344927)To Issue (Emt F on SP344927)                             | Lots to be Encumbered         7)       832, 833, 836–843         ENT ALLOCATIONS         Fully Benefited       Lots Partially Benefited         801–846                        | e <u>pt Lots 8</u> | 3 <u>36–844</u>     |  |  |  |  |
|                    | EasementTo Issue (Emt G on SP34492BENEFIT EASEMEasementLots FTo Issue (Emt B on SP344926)To Issue (Emt E on SP344927)To Issue (Emt AA on SP344927)To Issue (Emt F on SP344927)To Issue (Emt F on SP344927)To Issue (Emt T on SP344927)To Issue (Emt G on SP344927)To Issue (Emt G on SP344927) | Lots to be Encumbered         7)       832, 833, 836–843         ENT ALLOCATIONS         Fully Benefited       Lots Partially Benefited         801–846                        |                    |                     |  |  |  |  |

# SUMMARY OF NEW EASEMENTS

Emt H in Lot 827 is for Drainage benefiting LCC Emt I in Lot 828 is for Drainage benefiting Lot 827 Emt J in Lot 829 is for Drainage benefiting Lots 827-828 Emt K in Lot 830 is for Drainage benefiting Lots 827-829 Emt L in Lot 831 is for Drainage benefiting Lots 827-830 Emt M in Lot 832 is for Drainage benefiting Lots 833-835 Emt N in Lot 833 is for Drainage benefiting Lots 834 & 835 *Emt O in Lot 834 is for Drainage benefiting Lot 835* Emt 0 in Lot 834 is for Sewer benefiting LCC Emt P in Lot 835 is for Sewer and Drainage benefiting LCC Emt Q in Lot 836 is for Drainage benefiting LCC Emt R in Lot 837 is for Drainage benefiting Lot 836 *Emt S in Lot 838 is for Drainage benefiting Lots 836 & 837* Emt T in Lot 839 is for Drainage benefiting Lots 836–838 Emt TA in Lot 839 is for Sewer benefiting LCC *Emt U in Lot 840 is for Drainage benefiting Lots 836–839 Emt V in Lot 841 is for Drainage benefiting Lots 836–840* Emt W in Lot 842 is for Drainage benefiting Lots 836-841 Emt X in Lot 843 is for Drainage benefiting Lot 836-842 & 844 Emt XA in Lot 843 is for Sewer benefiting LCC Emt Y in Lot 844 is for Sewer and Drainage benefiting LCC