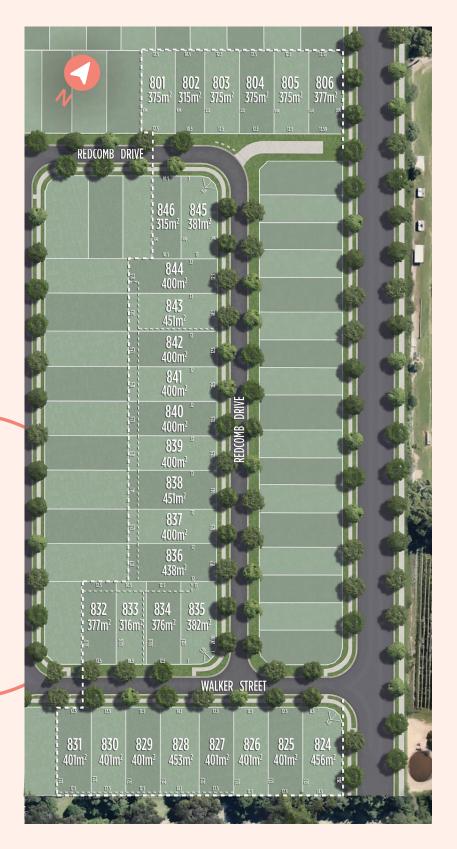

## **Tillerman - Price List**

| Lot                      | Price     | Size (m²) | Width (m) | Depth (m) | Stage | Registration | Status      |
|--------------------------|-----------|-----------|-----------|-----------|-------|--------------|-------------|
| Stage 8 - Taylor Release |           |           |           |           |       |              |             |
| 801                      | \$385,000 | 375       | 12.5      | 30        | 8     | May-25       | Coming Soon |
| 802                      | \$360,000 | 315       | 10.5      | 30        | 8     | May-25       | Coming Soon |
| 803                      | \$385,000 | 375       | 12.5      | 30        | 8     | May-25       | Coming Soon |
| 804                      | \$385,000 | 375       | 12.5      | 30        | 8     | May-25       | Coming Soon |
| 805                      | \$385,000 | 375       | 12.5      | 30        | 8     | May-25       | Coming Soon |
| 806                      | \$387,000 | 377       | 12.6      | 30        | 8     | May-25       | Coming Soon |
| 824                      | \$437,000 | 456       | 14.7      | 32        | 8     | May-25       | Coming Soon |
| 825                      | \$405,000 | 401       | 12.5      | 32        | 8     | May-25       | Coming Soon |
| 826                      | \$405,000 | 401       | 12.5      | 32        | 8     | May-25       | Coming Soon |
| 827                      | \$405,000 | 401       | 12.5      | 32        | 8     | May-25       | Coming Soon |
| 828                      | \$439,000 | 453       | 14.1      | 32        | 8     | May-25       | Coming Soon |
| 829                      | \$404,000 | 401       | 12.5      | 32        | 8     | May-25       | Coming Soon |
| 830                      | \$404,000 | 401       | 12.5      | 32        | 8     | May-25       | Coming Soon |
| 831                      | \$404,000 | 401       | 12.5      | 32        | 8     | May-25       | Coming Soon |
| 832                      | \$385,000 | 377       | 12.5      | 30        | 8     | May-25       | Coming Soon |
| 833                      | \$355,000 | 316       | 10.5      | 30        | 8     | May-25       | Coming Soon |
| 834                      | \$385,000 | 376       | 12.5      | 30        | 8     | May-25       | Coming Soon |
| 835                      | \$375,000 | 382       | 13.2      | 30        | 8     | May-25       | Coming Soon |
| 836                      | \$407,000 | 438       | 13.7      | 32        | 8     | May-25       | Coming Soon |
| 837                      | \$399,000 | 400       | 12.5      | 32        | 8     | May-25       | Coming Soon |
| 838                      | \$435,000 | 451       | 14.1      | 32        | 8     | May-25       | Coming Soon |
| 839                      | \$399,000 | 400       | 12.5      | 32        | 8     | May-25       | Coming Soon |
| 840                      | \$399,000 | 400       | 12.5      | 32        | 8     | May-25       | Coming Soon |
| 841                      | \$399,000 | 400       | 12.5      | 32        | 8     | May-25       | Coming Soon |
| 842                      | \$399,000 | 400       | 12.5      | 32        | 8     | May-25       | Coming Soon |
| 843                      | \$432,000 | 451       | 14.1      | 32        | 8     | May-25       | Coming Soon |
| 844                      | \$396,000 | 400       | 12.5      | 32        | 8     | May-25       | Coming Soon |
| 845                      | \$389,000 | 381       | 13.2      | 30        | 8     | May-25       | Coming Soon |
| 846                      | \$365,000 | 315       | 10.5      | 30        | 8     | May-25       | Coming Soon |

## TAYLOR RELEASE

The Taylor Release offers 29 land parcels ranging from 315m<sup>2</sup> to 456m<sup>2</sup> with frontages of up to 14.1m, making them ideal for growing families and downsizers. Close to serene bushland that surrounds the community, this release offers a tranquil yet vibrant lifestyle.