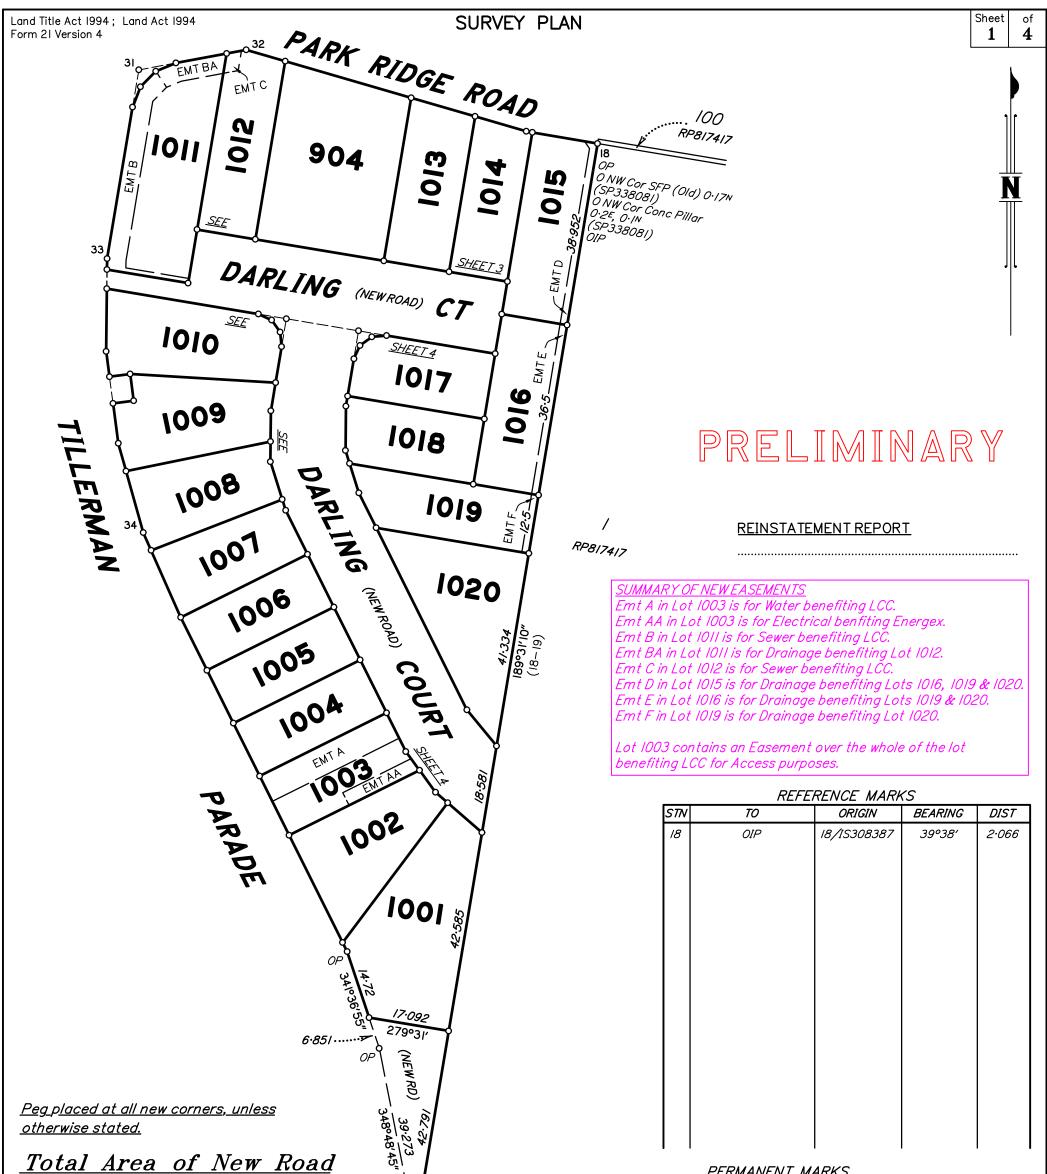

|                                                                                                                                              |   |                                                                                                                                                |                    |              |                             | <u> </u>       |                    | PERMANENT MARKS |                |                        |        |          |          |              |                   |      |               |
|----------------------------------------------------------------------------------------------------------------------------------------------|---|------------------------------------------------------------------------------------------------------------------------------------------------|--------------------|--------------|-----------------------------|----------------|--------------------|-----------------|----------------|------------------------|--------|----------|----------|--------------|-------------------|------|---------------|
|                                                                                                                                              |   |                                                                                                                                                |                    | 31           | 72 m²                       |                |                    |                 | PM             |                        | ORIGIN |          | BEARING  | DIST         | NO                | 7    | YPE           |
|                                                                                                                                              |   | Drawn                                                                                                                                          | Checked            | Date         | Comments                    |                |                    |                 |                |                        |        |          |          |              |                   |      |               |
| -                                                                                                                                            | A | MS                                                                                                                                             | PS                 |              | Prelim issue for disclosure | - J 19         |                    | I               | Scale          | '<br>e 1:80            | 0 – Le | ength    | ns are i | '<br>in metı | res.              | I    |               |
|                                                                                                                                              | в | TG                                                                                                                                             | TG                 | 30/10/24     | Emt AA in Lot 1003 added    |                | لىيىيايىيا<br>10 0 | <u> </u>        | 20             | 30                     | 40     | <u> </u> | 60       |              |                   | 90   | <u> </u>      |
|                                                                                                                                              |   |                                                                                                                                                |                    |              |                             | 0              | 50 r               | nm              |                |                        | 100 mm |          |          |              | 50  mm            |      | yright reserv |
|                                                                                                                                              |   |                                                                                                                                                |                    |              |                             | Plan of        | Lots               | 904             | , 10           | 01-                    | -102   | 20       |          | Scale:       |                   | 1:80 | 0             |
| _                                                                                                                                            |   |                                                                                                                                                |                    |              |                             | and Emts       |                    |                 |                |                        | •      |          |          | Formo        | <sup>it:</sup> ST | 'AND | ARD           |
|                                                                                                                                              |   |                                                                                                                                                |                    |              |                             | Emts B &       |                    |                 |                |                        |        |          |          |              | ~ 1               |      |               |
|                                                                                                                                              |   |                                                                                                                                                |                    |              |                             | Lots 1012,     | 1010,              | 1010            | αΙ             | 019                    | resp   | Jeci     | Ivery    |              |                   |      |               |
|                                                                                                                                              |   |                                                                                                                                                |                    |              |                             | Cancelling Lot | t 7001 on          | SP338           | 081            |                        |        |          |          |              | SP3               | 482  | 220           |
| ALL DIMENSIONS AND AREAS ON THIS PLAN ARE SUBJECT TO SURVEY AND REQUIREMENTS<br>OR LODGEMENT OF SURVEY PLANS IN THE DEPARTMENT OF RESOURCES. |   |                                                                                                                                                | LOCAL              |              |                             |                |                    |                 |                | -02                    |        |          |          |              |                   |      |               |
| Brisbane Sprin<br>Brisbane Sprin<br>Brisbane Sprin<br>Brisbane Sprin<br>Brisbane Sprin                                                       |   | Brisbane 💣 Springfield                                                                                                                         |                    | GOVERNMENT.2 | UGAN CIT                    | Y              | L                  | OCALI           | TY: <b>PAR</b> | K R                    | IDGE   |          |          |              |                   |      |               |
|                                                                                                                                              |   | nead office 9 Thompson St Bowen Hills Q 4006<br>one 1300 123 SHG web www.saundershavill.com<br>vironmental management 🔊 landscape architecture | Meridian: MGA (Zor | ne 56) vide  | IS30838                     | 87             |                    |                 | Sur<br>Rec     | vey<br>ords: <i>No</i> | ,      |          |          |              |                   |      |               |