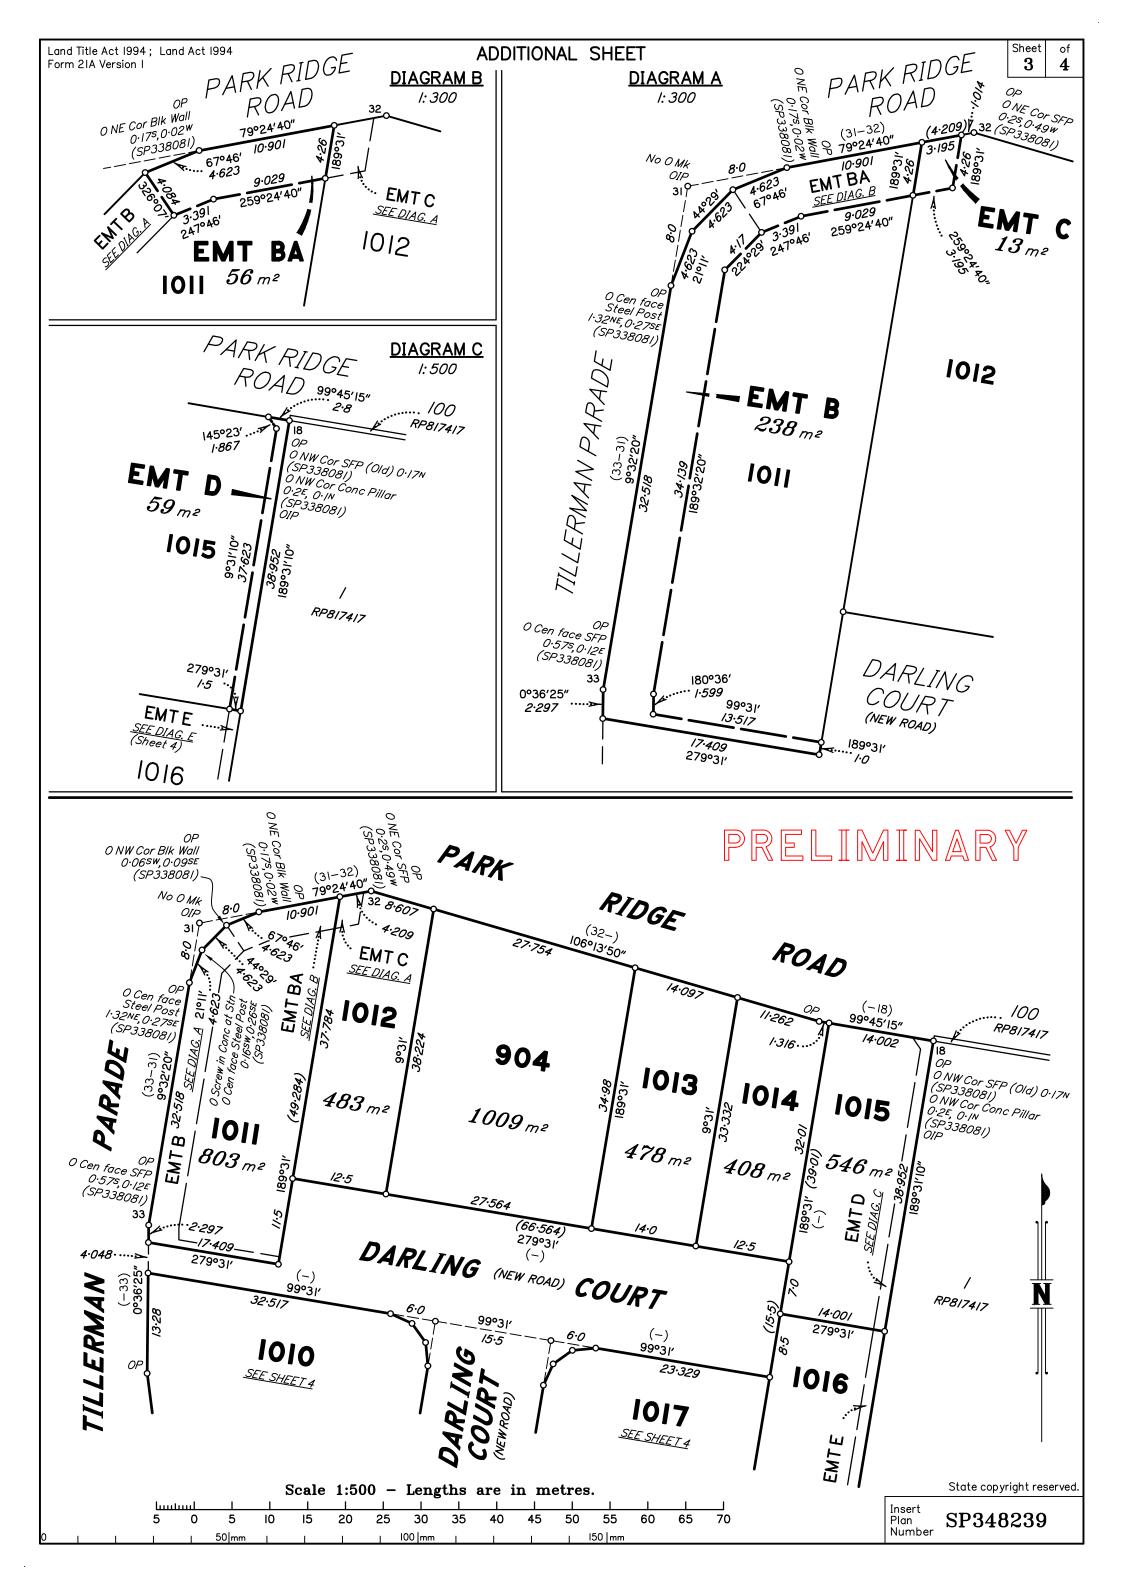

|                                                                                                                                              |   |                                                                                                                                                |                    |              |                             | <u> </u>       |                    | PERMANENT MARKS |                |                        |        |          |          |              |                   |      |               |
|----------------------------------------------------------------------------------------------------------------------------------------------|---|------------------------------------------------------------------------------------------------------------------------------------------------|--------------------|--------------|-----------------------------|----------------|--------------------|-----------------|----------------|------------------------|--------|----------|----------|--------------|-------------------|------|---------------|
|                                                                                                                                              |   |                                                                                                                                                |                    | 31           | 72 m²                       |                |                    |                 | PM             |                        | ORIGIN |          | BEARING  | DIST         | NO                | 7    | YPE           |
|                                                                                                                                              |   | Drawn                                                                                                                                          | Checked            | Date         | Comments                    |                |                    |                 |                |                        |        |          |          |              |                   |      |               |
| -                                                                                                                                            | A | MS                                                                                                                                             | PS                 |              | Prelim issue for disclosure | - J 19         |                    | I               | Scale          | '<br>e 1:80            | 0 – Le | ength    | ns are i | '<br>in metı | res.              | I    |               |
|                                                                                                                                              | в | TG                                                                                                                                             | TG                 | 30/10/24     | Emt AA in Lot 1003 added    |                | لىيىيايىيا<br>10 0 | <u> </u>        | 20             | 30                     | 40     | <u> </u> | 60       |              |                   | 90   | <u> </u>      |
|                                                                                                                                              |   |                                                                                                                                                |                    |              |                             | 0              | 50 r               | nm              |                |                        | 100 mm |          |          |              | 50  mm            |      | yright reserv |
|                                                                                                                                              |   |                                                                                                                                                |                    |              |                             | Plan of        | Lots               | 904             | , 10           | 01-                    | -102   | 20       |          | Scale:       |                   | 1:80 | 0             |
| _                                                                                                                                            |   |                                                                                                                                                |                    |              |                             | and Emts       |                    |                 |                |                        | •      |          |          | Formo        | <sup>it:</sup> ST | 'AND | ARD           |
|                                                                                                                                              |   |                                                                                                                                                |                    |              |                             | Emts B &       |                    |                 |                |                        |        |          |          |              | ~ 1               |      |               |
|                                                                                                                                              |   |                                                                                                                                                |                    |              |                             | Lots 1012,     | 1010,              | 1010            | αΙ             | 019                    | resp   | Jeci     | Ivery    |              |                   |      |               |
|                                                                                                                                              |   |                                                                                                                                                |                    |              |                             | Cancelling Lot | t 7001 on          | SP338           | 081            |                        |        |          |          |              | SP3               | 482  | 220           |
| ALL DIMENSIONS AND AREAS ON THIS PLAN ARE SUBJECT TO SURVEY AND REQUIREMENTS<br>OR LODGEMENT OF SURVEY PLANS IN THE DEPARTMENT OF RESOURCES. |   |                                                                                                                                                | LOCAL              |              |                             |                |                    |                 |                | -02                    |        |          |          |              |                   |      |               |
| Brisbane Sprin<br>Brisbane Sprin<br>Brisbane Sprin<br>Brisbane Sprin<br>Brisbane Sprin                                                       |   | Brisbane 💣 Springfield                                                                                                                         |                    | GOVERNMENT.2 | UGAN CIT                    | Y              | L                  | OCALI           | TY: <b>PAR</b> | K R                    | IDGE   |          |          |              |                   |      |               |
|                                                                                                                                              |   | nead office 9 Thompson St Bowen Hills Q 4006<br>one 1300 123 SHG web www.saundershavill.com<br>vironmental management 🔊 landscape architecture | Meridian: MGA (Zor | ne 56) vide  | IS30838                     | 87             |                    |                 | Sur<br>Rec     | vey<br>ords: <i>No</i> | ,      |          |          |              |                   |      |               |