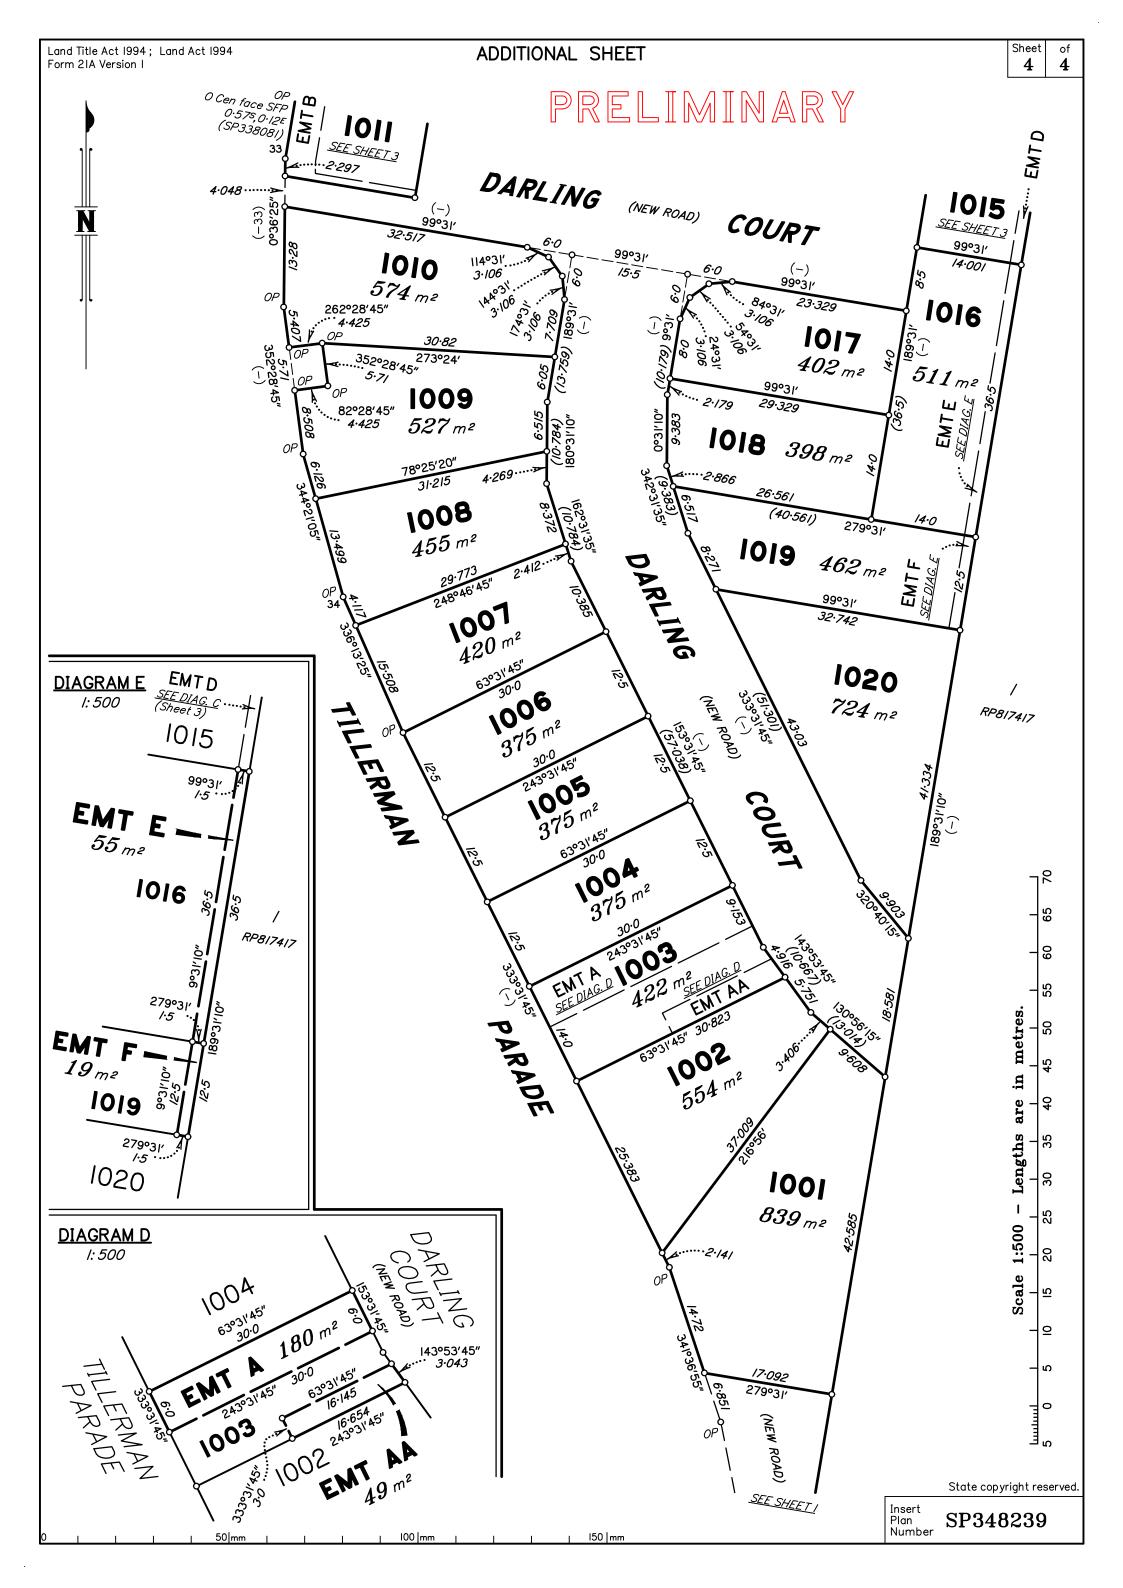

|                                                                                                                                              |   |                                                                                                                                                |                    |              |                             | <u> </u>       |                    | PERMANENT MARKS |                |                        |        |          |          |              |                   |      |               |
|----------------------------------------------------------------------------------------------------------------------------------------------|---|------------------------------------------------------------------------------------------------------------------------------------------------|--------------------|--------------|-----------------------------|----------------|--------------------|-----------------|----------------|------------------------|--------|----------|----------|--------------|-------------------|------|---------------|
|                                                                                                                                              |   |                                                                                                                                                |                    | 31           | 72 m²                       |                |                    |                 | PM             |                        | ORIGIN |          | BEARING  | DIST         | NO                | 7    | YPE           |
|                                                                                                                                              |   | Drawn                                                                                                                                          | Checked            | Date         | Comments                    |                |                    |                 |                |                        |        |          |          |              |                   |      |               |
| -                                                                                                                                            | A | MS                                                                                                                                             | PS                 |              | Prelim issue for disclosure | - J 19         |                    | I               | Scale          | '<br>e 1:80            | 0 – Le | ength    | ns are i | '<br>in metı | res.              | I    |               |
|                                                                                                                                              | в | TG                                                                                                                                             | TG                 | 30/10/24     | Emt AA in Lot 1003 added    |                | لىيىيايىيا<br>10 0 | <u> </u>        | 20             | 30                     | 40     | <u> </u> | 60       |              |                   | 90   | <u> </u>      |
|                                                                                                                                              |   |                                                                                                                                                |                    |              |                             | 0              | 50 r               | nm              |                |                        | 100 mm |          |          |              | 50  mm            |      | yright reserv |
|                                                                                                                                              |   |                                                                                                                                                |                    |              |                             | Plan of        | Lots               | 904             | , 10           | 01-                    | -102   | 20       |          | Scale:       |                   | 1:80 | 0             |
| _                                                                                                                                            |   |                                                                                                                                                |                    |              |                             | and Emts       |                    |                 |                |                        | •      |          |          | Formo        | <sup>it:</sup> ST | 'AND | ARD           |
|                                                                                                                                              |   |                                                                                                                                                |                    |              |                             | Emts B &       |                    |                 |                |                        |        |          |          |              | ~ 1               |      |               |
|                                                                                                                                              |   |                                                                                                                                                |                    |              |                             | Lots 1012,     | 1010,              | 1010            | αΙ             | 019                    | resp   | Jeci     | Ivery    |              |                   |      |               |
|                                                                                                                                              |   |                                                                                                                                                |                    |              |                             | Cancelling Lot | t 7001 on          | SP338           | 081            |                        |        |          |          |              | SP3               | 482  | 220           |
| ALL DIMENSIONS AND AREAS ON THIS PLAN ARE SUBJECT TO SURVEY AND REQUIREMENTS<br>OR LODGEMENT OF SURVEY PLANS IN THE DEPARTMENT OF RESOURCES. |   |                                                                                                                                                | LOCAL              |              |                             |                |                    |                 |                | -02                    |        |          |          |              |                   |      |               |
| Brisbane Sprin<br>Brisbane Sprin<br>Brisbane Sprin<br>Brisbane Sprin<br>Brisbane Sprin                                                       |   | Brisbane 💣 Springfield                                                                                                                         |                    | GOVERNMENT.2 | UGAN CIT                    | Y              | L                  | OCALI           | TY: <b>PAR</b> | K R                    | IDGE   |          |          |              |                   |      |               |
|                                                                                                                                              |   | nead office 9 Thompson St Bowen Hills Q 4006<br>one 1300 123 SHG web www.saundershavill.com<br>vironmental management 🔊 landscape architecture | Meridian: MGA (Zor | ne 56) vide  | IS30838                     | 87             |                    |                 | Sur<br>Rec     | vey<br>ords: <i>No</i> | ,      |          |          |              |                   |      |               |